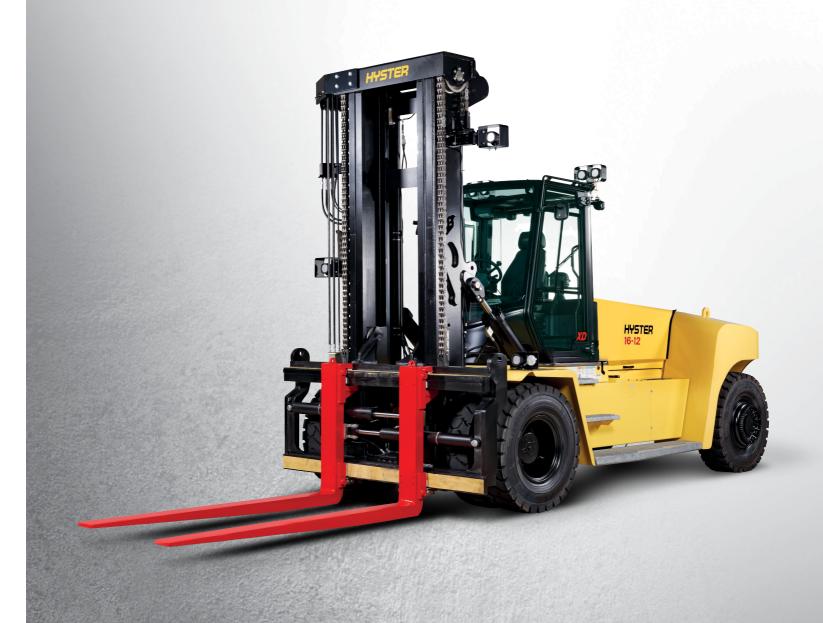

# H16-18XD SERIES TECHNICAL GUIDE

**WWW.HYSTER.COM** 

# **DIMENSIONS**



Centre of gravity of unladen truck

 $A_{ST} = W_a + x + I_6 + a \text{ (if } b_{12}/2 < b_{13})$ 

 $A_{ST} \quad = \quad W_a \, + \, ((I_6 + x)^{\wedge 2} \, + \, (b_{12}/2 - b_{13})^{\wedge 0.5} \, + \, a \, \, (\text{if} \, \, b_{12}/2 \, > \, b_{13} \, \, \text{and} \, \, W_a \, > \, b_{13+} \, b_{12}/2)$ 

 $A_{ST} = b_{13} + b_{12}/2 \; ((l_6 + x)^2 + (b_{12}/2 - b_{13})^{0.5} + a \; (if \; b_{12}/2 > b_{13} \; and \; W_a < b_{13} + b_{12}/2)$ 

a = Minimum operating clearance = 10% of A<sub>ST</sub>

(VDI standard = 200 mm BITA recommendation = 300 mm)

 $I_6$  = load lengths

 $b_{12}$  = load width

## DIMENSIONS <



### **POWERTRAINS** <



# > H16XD9 / H16XD12 SPECIFICATIONS

|               | 1-1