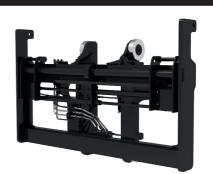

### Hook type Dual Function carriage with Side Shift and Fork positioner for quick disconnect forks

Load centre - distance from front of forks to centre of gravity of load.

Rated load - based on vertical mast.