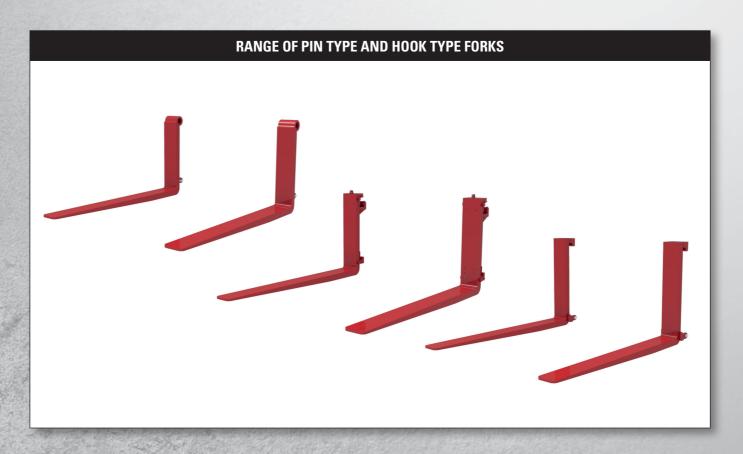

# Pin Type Carriage 20,000 18,000 16,000 14,000 12,000 1000 700 800 900 1000 1100 1200 1300 1400 1500 1600 1700 1800 H18XD7.5 H16XD9 Load centre (mm)

### Pin type Side Shift frame carriage

### Hook type Dual Function carriage with Side Shift and Fork positioner for quick disconnect forks

Load centre - distance from front of forks to centre of gravity of load.

Rated load - based on vertical mast.