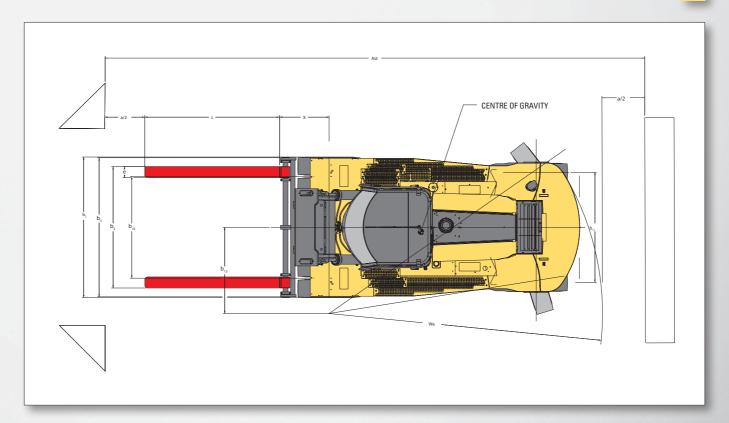

# **DIMENSIONS**

Centre of gravity of unladen truck

 $A_{ST} = W_a + x + I_6 + a \text{ (if } b_{12}/2 < b_{13})$ 

 $A_{ST} \quad = \quad W_a \, + \, ((I_6 + x)^{\wedge 2} \, + \, (b_{12}/2 - b_{13})^{\wedge 0.5} \, + \, a \, \, (\text{if} \, \, b_{12}/2 \, > \, b_{13} \, \, \text{and} \, \, W_a \, > \, b_{13+} \, b_{12}/2)$ 

 $A_{ST} = b_{13} + b_{12}/2 \; ((l_6 + x)^2 + (b_{12}/2 - b_{13})^{0.5} + a \; (if \; b_{12}/2 > b_{13} \; and \; W_a < b_{13} + b_{12}/2)$ 

a = Minimum operating clearance = 10% of A<sub>ST</sub>

(VDI standard = 200 mm BITA recommendation = 300 mm)

 $I_6$  = load lengths

 $b_{12}$  = load width