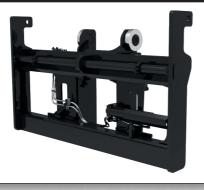

manual                                                   | Х   |     |
| CE certification*                                                   | Х   |     |
| Warranty: 12 Months / 2,000 Hours manufacturer's warranty           |     | Χ   |
| Warranty: 24 Months / 4,000 Hours extended warranty                 | Х   |     |

<sup>\*</sup>Standard or optional in selected markets. Other options available through Special Products Engineering Department (SPED). Contact Hyster for details.

# > FRONT END EQUIPMENT





### FRONT END EQUIPMENT <



### **CARRIAGE BASE**







### PIN TYPE CARRIAGE WITHOUT FORK POSITIONER

PIN TYPE CARRIAGE WITH FORK POSITIONER





PIN TYPE INTEGRAL SIDESHIFT FRAME CARRIAGE WITHOUT FORK POSITIONER

PIN TYPE INTEGRAL SIDESHIFT FRAME CARRIAGE WITH FORK POSITIONER





**INTEGRAL HOOK TYPE DUAL FUNCTION SIDESHIFT CARRIAGE WITH FORK POSITIONER** 

**QD HOOK TYPE DUAL FUNCTION SIDESHIFT CARRIAGE** WITH FORK POSITIONER





# **HYSTER® DEALERS**





Contact your local Hyster Dealer

### **HYSTER PACIFIC**

1 Bullecourt Avenue, Milperra NSW, Australia 2214 Tel: +61 (2) 9795 3800 Fax: +61 (2) 9792 8484 hyster.com/pacific/en-au

### **HYSTER ASIA**

16, Tuas Avenue 20, Singapore 638827 Tel: +65 6863 3387 Fax: +65 6863 3349 hyster.com/asia/en-sg







/Hysterasiapacific in HysterJAPIC /Hyster Asia-Pacific

is a Registered Trademark.

HYSTER is a Registered Trademark. STRONG PARTNERS. TOUGHTRUCKS. EZXCHANGE, HSM and VISTA are trademarks in the United States and certain other jurisdictions. © Hyster Asia Pacific 2016. All rights reserved. Printed in Austral