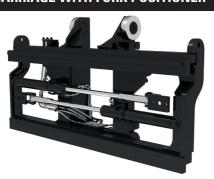

### Hook type Dual Function carriage with Side Shift and Fork positioner for quick disconnect forks

Load centre - distance from front of forks to centre of gravity of load.

Rated load - based on vertical mast.