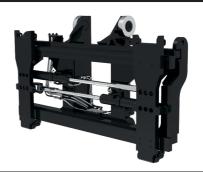

### Hook type Dual Function carriage with Side Shift and Fork positioner for quick disconnect forks

Load centre - distance from front of forks to centre of gravity of load.

Rated load - based on vertical mast.