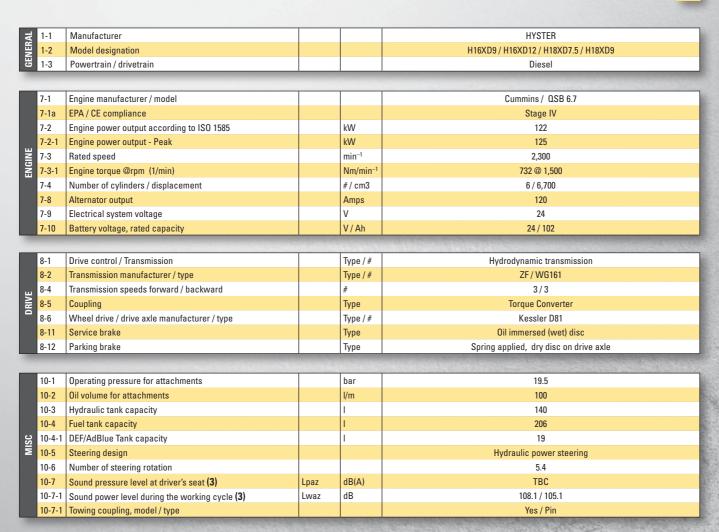

### MAST AND CAPACITY INFORMATION

### H16XD9 RATED CAPACITY KG@ 900 MM LOAD CENTRE/ H16XD12 RATED CAPACITY KG@ 1200 MM LOAD CENTRE

|                | Lift<br>height          | Lowered<br>height   | Free lift<br>height    | Extended height     | QD DFSSFP | FSSFP carriage (kg) |
|----------------|-------------------------|---------------------|------------------------|---------------------|-----------|---------------------|
|                | h <sub>3</sub> + s (mm) | h <sub>1</sub> (mm) | h <sub>2</sub> + s (m) | h <sub>4</sub> (mm) | H16XD9    | H16XD12             |
|                | 3884                    | 3680                | 0                      | 5622                | 16,000    | 16,000              |
| 2 STAGE<br>NFL | 4494                    | 3985                | 0                      | 6232                | 16,000    | 16,000              |
| 2 ST<br>N      | 5306                    | 4391                | 0                      | 7044                | 16,000    | 16,000              |
|                | 6119*                   | 4798                | 0                      | 7858                | 15,700    | 15,700              |