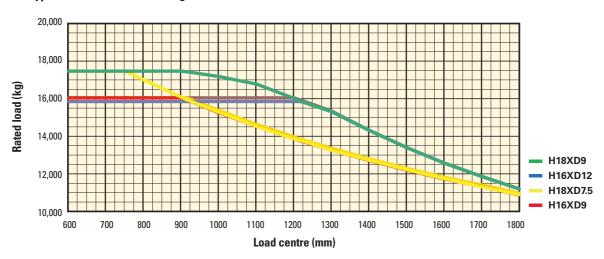

### MAST AND CAPACITY INFORMATION

### H16XD7.5 RATED CAPACITY KG@ 750 MM LOAD CENTRE/ H18XD9 RATED CAPACITY KG@ 900 MM LOAD CENTRE

|                | Lift<br>height          | Lowered<br>height   | Free lift<br>height    | eight Extended height |          | carriage (kg) |
|----------------|-------------------------|---------------------|------------------------|-----------------------|----------|---------------|
|                | h <sub>3</sub> + s (mm) | h <sub>1</sub> (mm) | h <sub>2</sub> + s (m) | h <sub>4</sub> (mm)   | H18XD7.5 | H18XD9        |
|                | 3884                    | 3680                | 0                      | 5622                  | 18,000   | 18,000        |
| 2 STAGE<br>NFL | 4494                    | 3985                | 0                      | 6232                  | 18,000   | 18,000        |
| 2 ST<br>N      | 5306                    | 4391                | 0                      | 7044                  | 18,000   | 18,000        |
|                | 6119*                   | 4798                | 0                      | 7858                  | 17,650   | 17,650        |

### Hook type Dual Function carriage with Side Shift and Fork positioner for quick disconnect forks

Load centre - distance from front of forks to centre of gravity of load.

Rated load - based on vertical mast.