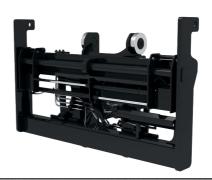

### Hook type Dual Function carriage with Side Shift and Fork positioner for quick disconnect forks

Load centre - distance from front of forks to centre of gravity of load.

Rated load - based on vertical mast.