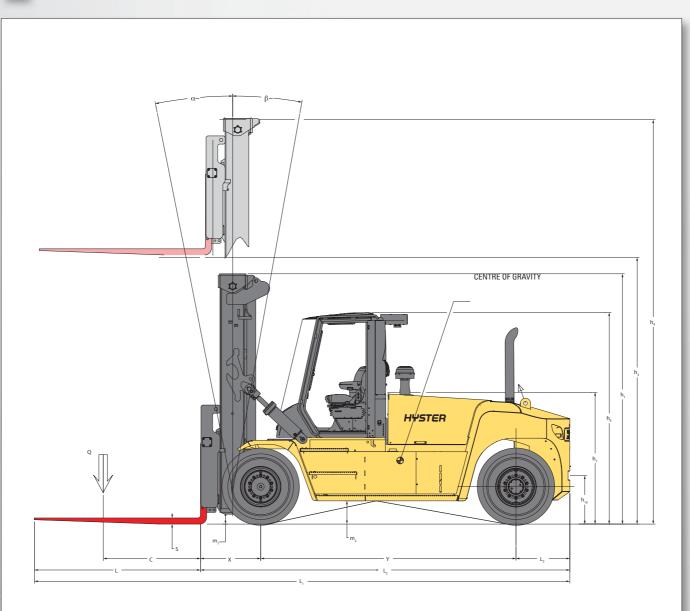

# **DIMENSIONS**

Centre of gravity of unladen truck

 $A_{ST} = W_a + x + I_6 + a \text{ (if } b_{12}/2 < b_{13})$ 

 $A_{ST} \quad = \quad W_a \, + \, ((I_6 + x)^{\wedge 2} \, + \, (b_{12}/2 - b_{13})^{\wedge 0.5} \, + \, a \, \, (\text{if} \, \, b_{12}/2 \, > \, b_{13} \, \, \text{and} \, \, W_a \, > \, b_{13+} \, b_{12}/2)$ 

 $A_{ST} = b_{13} + b_{12}/2 \; ((l_6 + x)^2 + (b_{12}/2 - b_{13})^{0.5} + a \; (if \; b_{12}/2 > b_{13} \; and \; W_a < b_{13} + b_{12}/2)$ 

a = Minimum operating clearance = 10% of A<sub>ST</sub>

(VDI standard = 200 mm BITA recommendation = 300 mm)

 $I_6$  = load lengths

 $b_{12}$  = load width