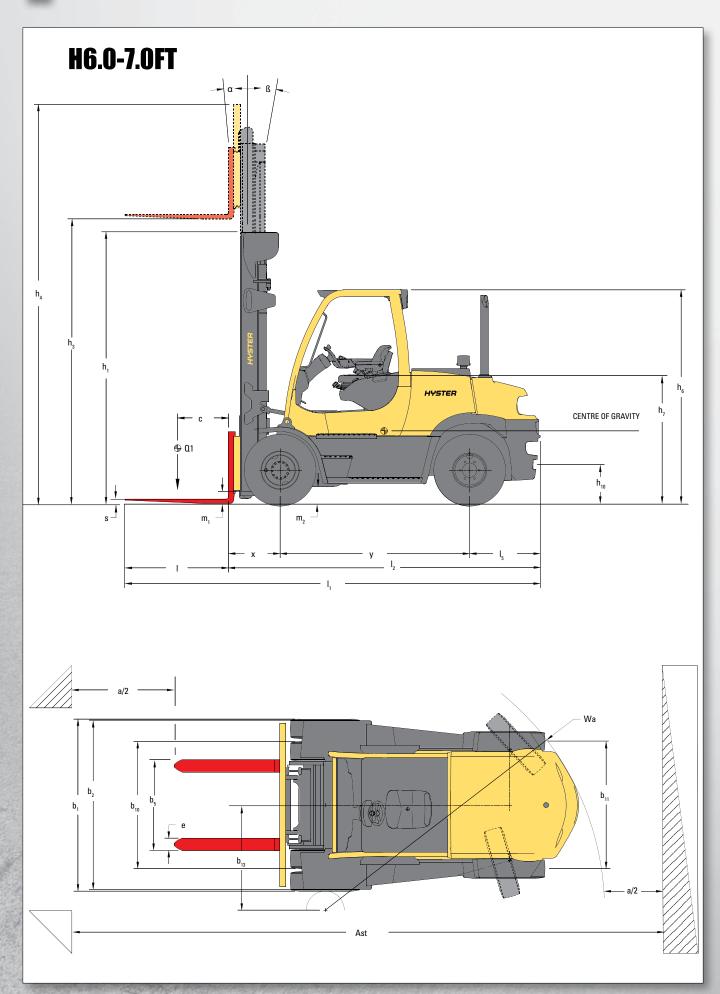

# DIMENSIONS

# > H6.OFT SPECIFICATIONS

|             | 1-1                | Manufacturer                                          |                 |         | HYS          | TFR       | HYS'          | TFR          | HYS         | TFR     |
|-------------|--------------------|-------------------------------------------------------|-----------------|---------|--------------|-----------|---------------|--------------|-------------|---------|
|             | 1-2                | Model designation                                     |                 |         | H6.1         |           | H6.0          |              | H6.0        |         |
|             |                    | Model                                                 |                 |         | FORTE        |           | FORTE         |              | FORTENST    |         |
|             |                    | Engine                                                |                 |         | PSI 4.3L     |           | PSI 4.3L      |              | PSI 4.3L    |         |
|             |                    | Transmission                                          |                 |         | Electronic I |           | Electronic F  |              | DuraMa      |         |
|             |                    | Transmission .                                        |                 |         |              |           | 2-spee        |              |             |         |
| RAL         |                    |                                                       |                 |         | 2-sp         | eed       | Soft Shift Po | ver reversal | 3-speed     |         |
| GENERAL     |                    | Brakes                                                |                 |         | Oil-imn      | nersed    | Oil-imn       | nersed       | Oil-imn     | nersed  |
|             | 1-3                | Powertrain / drivetrain                               |                 |         | LP           | G         | LP            | G            | LP          | G       |
|             | 1-4                | Operator type                                         |                 |         | Sea          | ted       | Sea           | ted          | Sea         | ted     |
|             | 1-5                | Rated capacity / rated load                           | Q               | kg      | 6,0          | 6,000     |               | 00           | 6,0         | 00      |
|             | 1-6                | Load center distance                                  | С               | mm      | 60           | 00        | 60            | 0            | 60          | 0       |
|             | 1-8                | Load distance                                         | Х               | mm      | 60           | 9         | 60            | 9            | 60          | 9       |
|             | 1-9                | Wheelbase                                             | у               | mm      | 2,2          | 35        | 2,2           | 35           | 2,2         | 35      |
|             | 2-1                | Service weight                                        |                 | kg      | 8,9          | 44        | 8,9           | 44           | 8,9         | 44      |
| ×           | 2-2                | Axle loading with load, front / rear                  |                 | kg      | 13,703       | 1,443     | 13,703        | 1,443        | 13,703      | 1,443   |
|             | 2-3                | Axle loading without load, front / rear               |                 | kg      | 4,147        | 4,797     | 4,147         | 4,797        | 4,147       | 4,797   |
|             | 3-1                | Tyre type                                             |                 |         | Pneur        | matic     | Pneur         | natic        | Pneur       | matic   |
|             | 3-2                | Tyre size, front                                      |                 |         | 8.25x1       | 5 14PR    | 8.25x15       | 5 14PR       | 8.25x1      | 5 14PR  |
| WHEELS      | 3-3                | Tyre size, rear                                       |                 |         | 8.25x1       | 5 14PR    | 8.25x15       | 5 14PR       | 8.25x1      | 5 14PR  |
| 통           | 3-5                | Wheels, number front / rear (x = driven wheels)       |                 |         | x4 .         | / 2       | x4 ,          | ′2           | х4.         | /2      |
|             | 3-6                | Tread, front                                          | b <sub>10</sub> | mm      | 1,8          | 46        | 1,846         |              | 1,846       |         |
|             | 3-7                | Tread, rear                                           | b <sub>11</sub> | mm      | 1,5          | 36        | 1,536         |              | 1,536       |         |
| 1 .         | 4-1                | Mast tilt, forward / backward                         | α/β             | deg     | 5° /         | 5° / 10°  |               | 5° / 10°     |             | 10°     |
|             | 4-2                | Height, mast lowered                                  | h <sub>1</sub>  | mm      | 2,5          | 2,540     |               | 2,540        |             | 40      |
|             | 4-3                | Free lift (1)                                         | h <sub>2</sub>  | mm      | 10           | 100       |               | 100          |             | 0       |
| 1.          | 4-4                | Lift (1)                                              | h <sub>3</sub>  | mm      | 2,940        |           | 2,940         |              | 2,940       |         |
|             | 4-5                | Height, mast extended (2)                             | h <sub>4</sub>  | mm      | 4,1          | 95        | 4,1           | 95           | 4,1         | 95      |
|             | 4-7                | Height of overhead guard (open cab) (3)               | h <sub>6</sub>  | mm      | 2,5          | 49        | 2,549         |              | 2,549       |         |
|             | 4-7-1              | Height of overhead guard (closed cab)                 | h <sub>6</sub>  | mm      | 2,5          | 31        | 2,531         |              | 2,531       |         |
|             | 4-8                | Seat height to SIP (4)                                | h <sub>7</sub>  | mm      | 1,5          | 47        | 1,5           | 47           | 1,5         | 47      |
|             | 4-12               | Coupling height                                       | h <sub>10</sub> | mm      | 46           | 37        | 467           |              | 467         |         |
| SNOI        | 4-19               | Overall length                                        | l <sub>1</sub>  | mm      | 4,8          | 13        | 4,8           | 13           | 4,8         | 13      |
| DIMENSIONS  | 4-20               | Length to face of forks                               | l <sub>2</sub>  | mm      | 3,6          | 13        | 3,6           | 13           | 3,6         | 13      |
|             | 4-21               | Overall width                                         | b <sub>2</sub>  | mm      | 2,0          | 82        | 2,0           | 82           | 2,0         | 82      |
| 1           | 4-22               | Fork dimensions ISO 2331                              | s/e/l           | mm      | 60 / 150     | ) / 1.200 | 60 / 150      | / 1.200      | 60 / 150    | / 1.200 |
|             | 4-23               | Fork carriage type                                    |                 |         | IV           |           | IV            |              | IV          |         |
|             | 4-24               | Fork carriage width (5)                               | b <sub>3</sub>  | mm      | 1,9          |           | 1,9           |              | 1,9         |         |
|             | 4-31               | Ground clearance, laden, below mast                   | m <sub>1</sub>  | mm      | 12           |           | 12            |              | 12          |         |
|             | 4-32               | Ground clearance, centre of wheelbase                 | m <sub>2</sub>  | mm      | 25           |           | 25            |              | 25          |         |
|             | 4-34-1             | Aisle width with pallets 1 000 long x 1 200 crossways | Ast             | mm      | 5,1          |           | 5,1:          |              | 5,1         |         |
| 8           | 4-34-2             | Aisle width with pallets 800 wide x 1 200 crossways   | Ast             | mm      | 5,3          |           | 5,3           |              | 5,3         |         |
|             | 4-35               | Outside turning radius                                | Wa              | mm      | 3,3          |           | 3,3           |              | 3,3         |         |
|             | 4-36               | Internal turning radius                               | b <sub>13</sub> | mm      | 1,2          |           | 1,2           |              | 1,2         |         |
|             | 5-1                | Travel speed, with / without load                     |                 | km/h    | 22.2         | 23.2      | 22.2          | 23.2         | 24.7        | 26.0    |
| ш           | 5-1-1              | Travel speed, with load / without load backwards      |                 | km/h    | 22.2         | 23.2      | 22.2          | 23.2         | 22.2        | 23.2    |
| ANC         | 5-2<br>5-3         | Lifting speed, with / without load                    |                 | m/s     | 0.52         | 0.52      | 0.52          | 0.52         | 0.52        | 0.52    |
| DRM/        |                    | Lowering speed with / without load                    |                 | m/s     | 0.58         | 0.53      | 0.58          | 0.53         | 0.58        | 0.53    |
| PERFORMANCE | 5-5<br>5-7         | Drawbar pull, with / without load                     |                 | kN<br>% | 33.9<br>23   | 24.4      | 33.9          | 24.4         | 44.5<br>31  | 24.4    |
| •           | 5- <i>7</i><br>5-9 | Gradeability, with / without load                     |                 |         |              |           |               |              |             |         |
|             | 5-9<br>5-10        | Acceleration time, with / without load  Service brake |                 | sec     | On rea       | •         | On red        |              | On rea      |         |
|             | 7-5                | Fuel consumption according to VDI cycle               |                 |         | Hydra<br>6.  |           | Hydra<br>6.   |              | Hydra<br>7. |         |
|             | 1-J                | i dei consumption according to VDI Cycle              | B (1998)        | 1000    | b.           | I         | b.            | I Company    | /.          | J       |