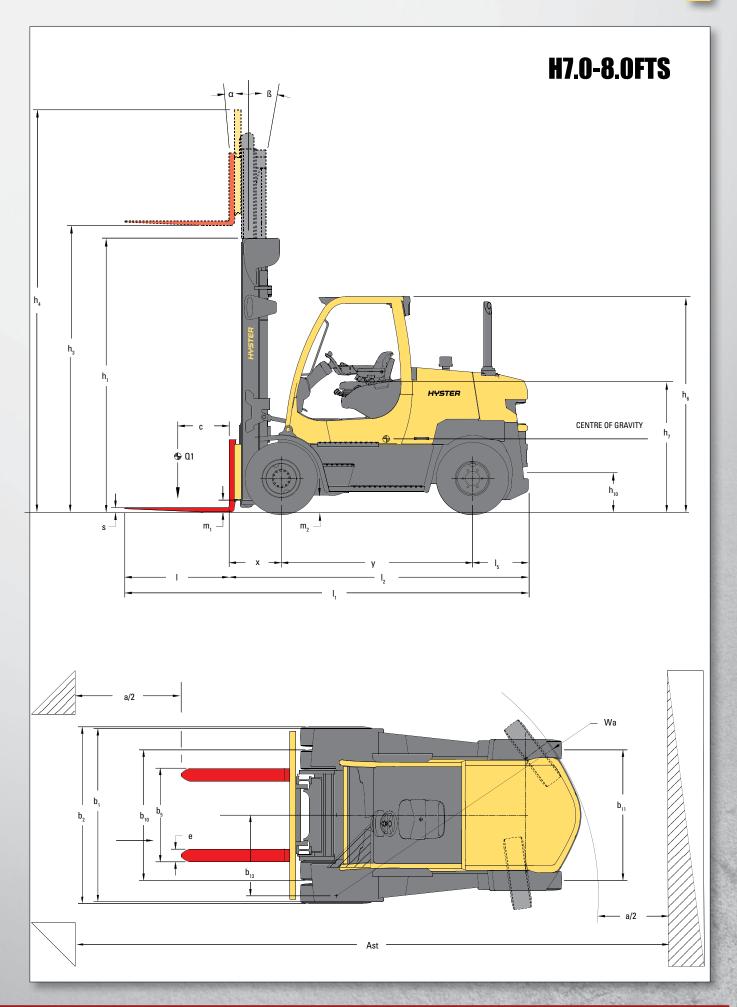

# H6.0-8.0FT SERIES TECHNICAL GUIDE



# DIMENSIONS



# DIMENSIONS <





# > H6.OFT SPECIFICATIONS

|             | 1-1                | Manufacturer                                          |                 |         | HYS          | TFR       | HYS'          | TFR          | HYS         | TFR     |
|-------------|--------------------|-------------------------------------------------------|-----------------|---------|--------------|-----------|---------------|--------------|-------------|---------|
|             | 1-2                | Model designation                                     |                 |         | H6.1         |           | H6.0          |              | H6.0        |         |
|             |                    | Model                                                 |                 |         | FORTE        |           | FORTE