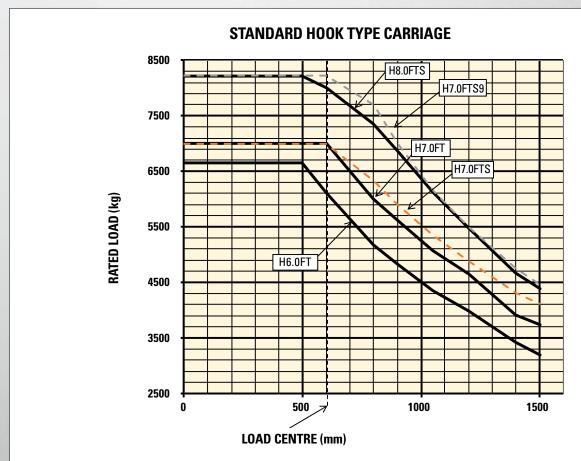

Hydraulic tank capacity                                            |      | I                    | 71.7         |              |  |  |  |
| MISC     | 10-7   | 10-7 Sound pressure level at driver's seat, (without/wuth cab) (7) |      | dB(A)                | 82           | 78           |  |  |  |
| =        | 10-7-1 | Guaranteed sound power 2001/14/EC                                  | Lwaz | dB                   | 107          |              |  |  |  |
|          | 10-7-2 | Sound power level during the working cycle                         | Lwaz | dB                   | 10           | 3            |  |  |  |
|          | 10-8   | Towing coupling, model / type                                      |      |                      | Yes / Pin    |              |  |  |  |

## RATED CAPACITIES





## **MAST AND CAPACITY INFORMATION**

## H6.OFT / H7.OFT / H7.OFTS RATED CAPACITY KG@ 600 MM LOAD CENTRE

|                              | Maximum                 | Back | Lowered             | Extended                         | Free lift              | 8.25 x 15-14 Dual pneumatic drive tyres |        |           |                                     |        |             |
|------------------------------|-------------------------|------|---------------------|----------------------------------|------------------------|-----------------------------------------|--------|-----------|-------------------------------------|--------|-------------|
|                              | fork height             | tilt | height              | height                           | height