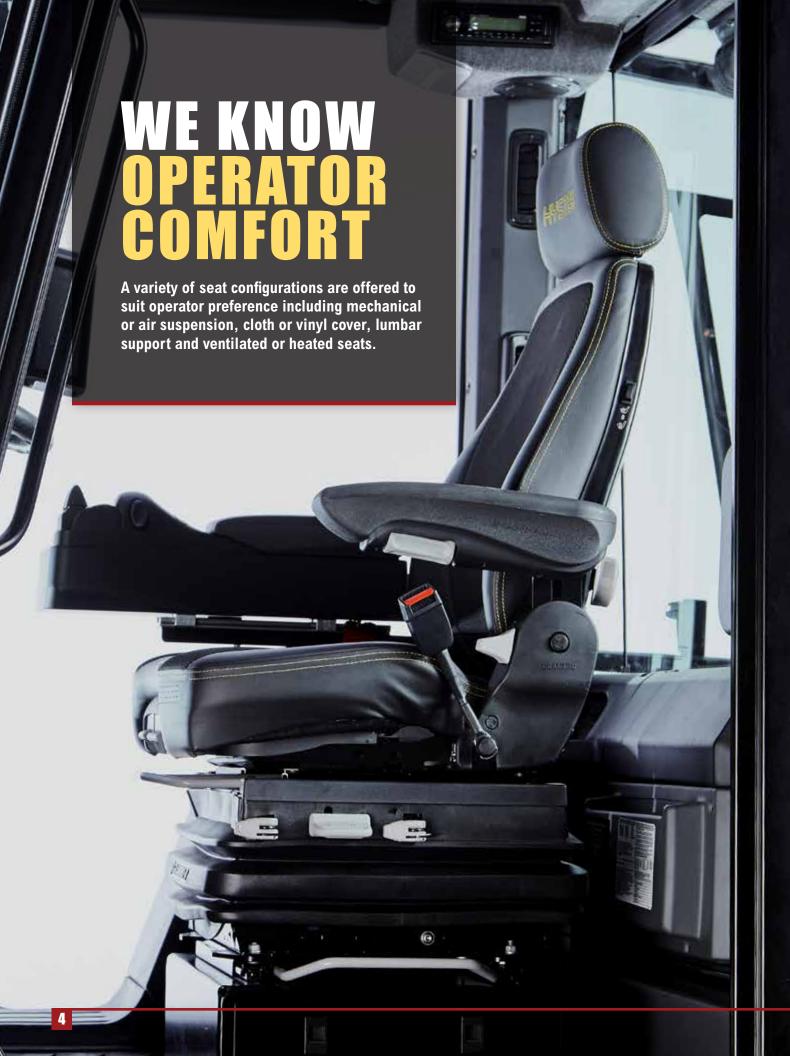

The **Operator Cabin on the XD series** is equipped with many features as standard and a host of other optional features to help enhance operator comfort and productivity.

Operators can stay connected and charged with up to 2 USB Ports located in the control arm and behind the seat with an AC/DC power outlet.