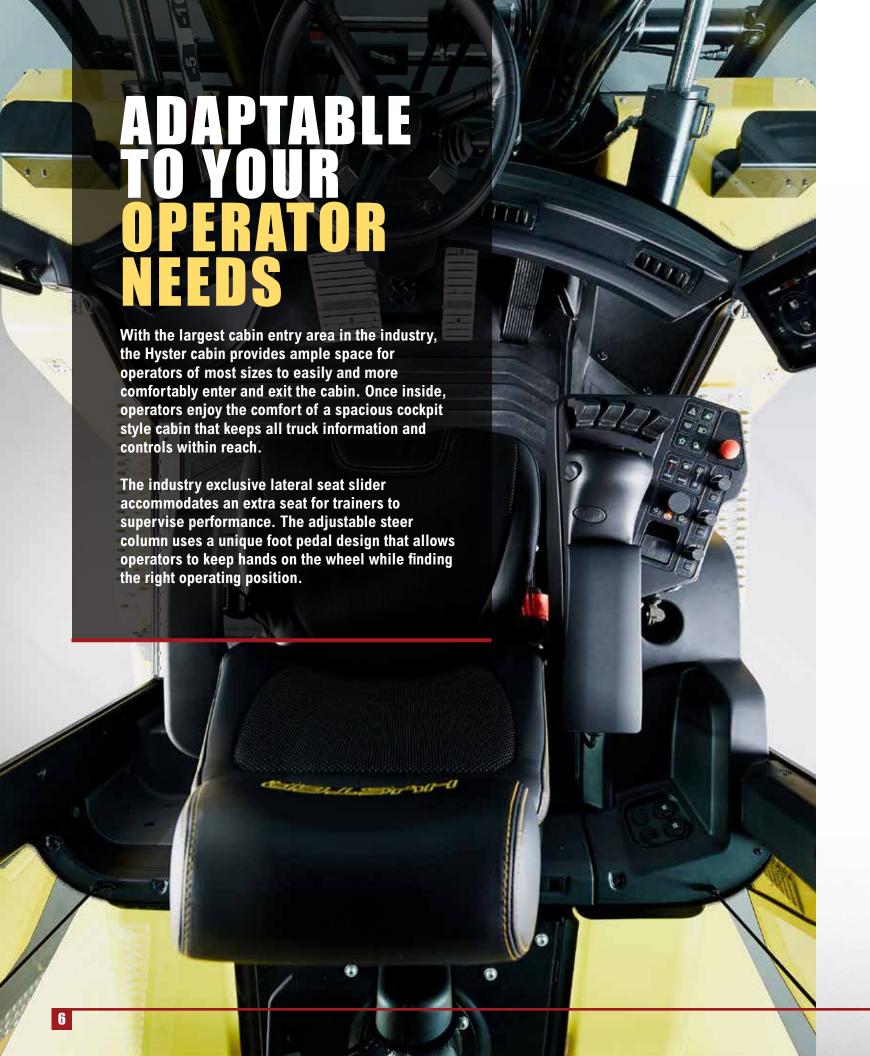

The control arm features an ergonomic wrist cushion and is fully adjustable to the operator's preference. Modular in design, it can accommodate almost any possible configuration and is easily serviceable.

Forward and reverse control is also available through the optional ergonomically designed joystick, which can be integrated in the control arm for easy and intuitive operation of hydraulic functions.

A 7 inch full-color Integrated
Performance Display provides
truck performance data in one
clear screen. This multi-function
touchscreen gives the most relevant
information to the operator in
a clear manner, offers onboard
diagnostic capabilities, and is easily
programmable and customizable
for various operator skill levels.