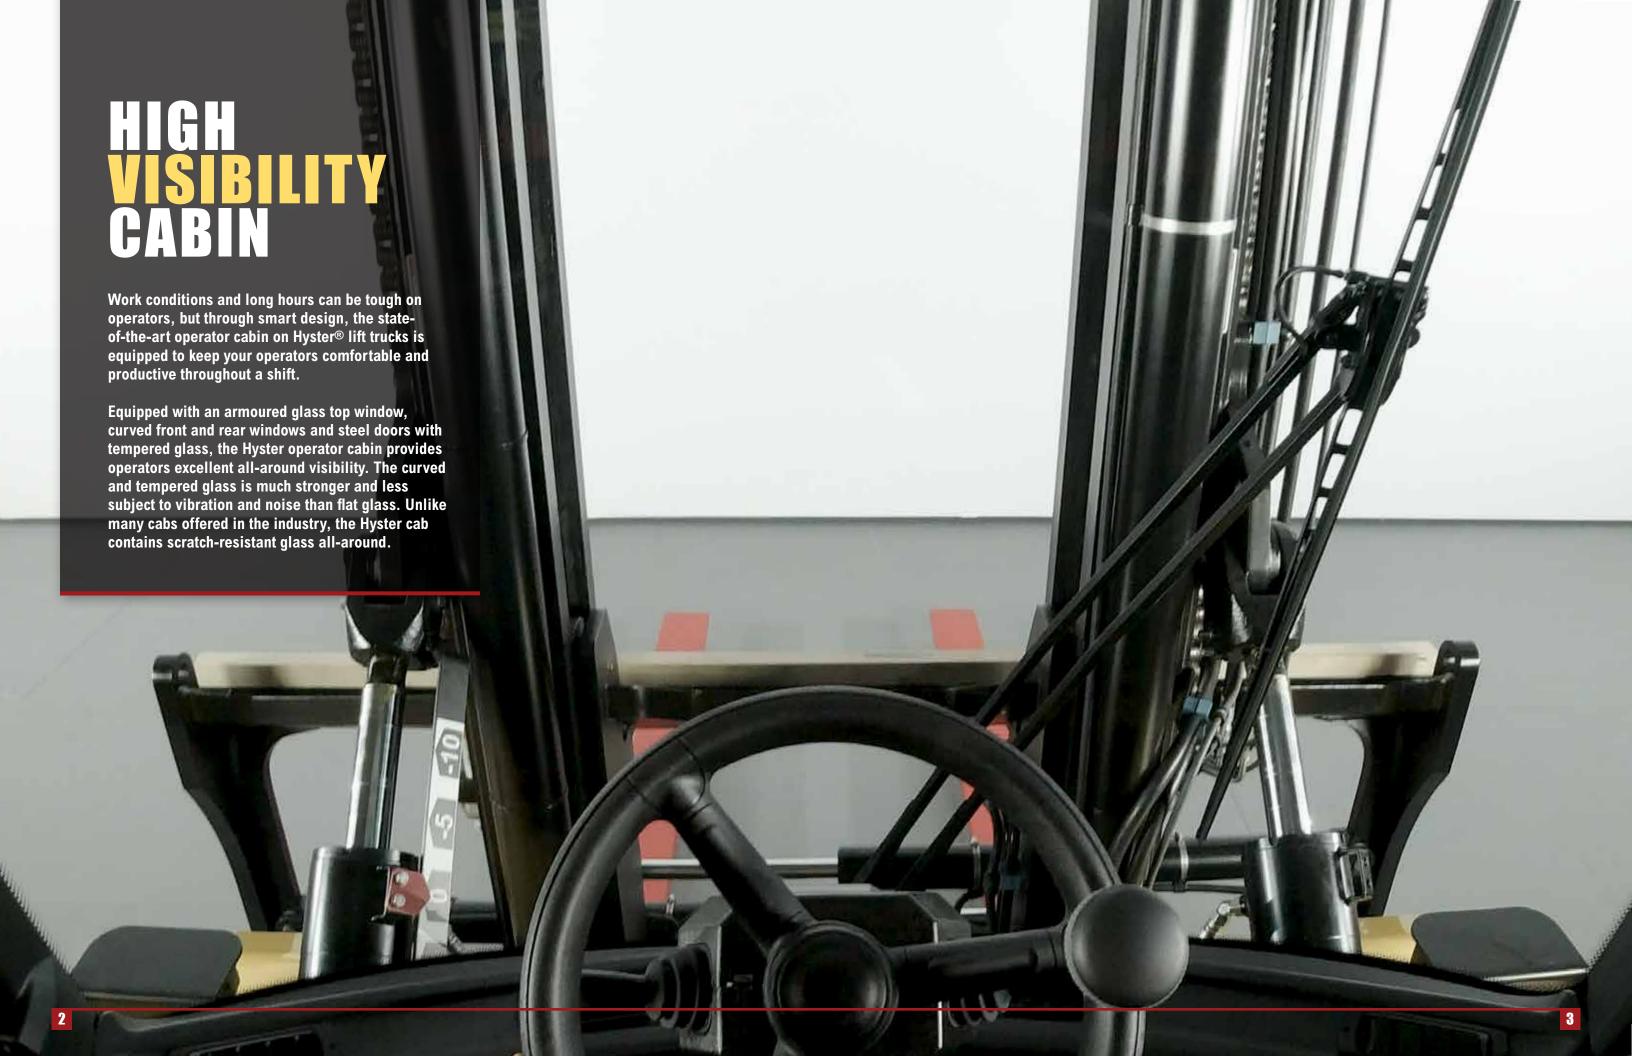

The **Operator Cabin on the XD series** is equipped with many features as standard and a host of other optional features to help enhance operator comfort and productivity.

Operators can stay connected and charged with up to 2 USB Ports located in the control arm and behind the seat with an AC/DC power outlet.