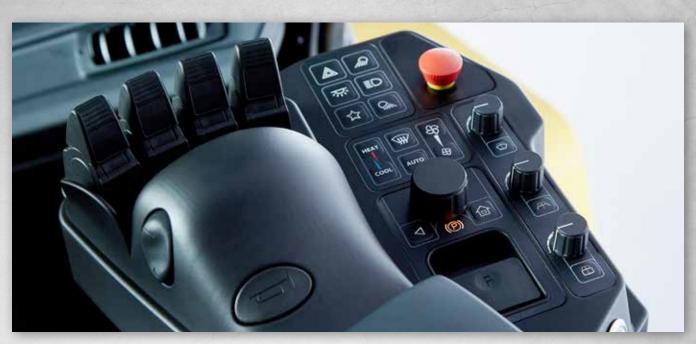

The control arm features an ergonomic wrist cushion and is fully adjustable to the operator's preference. Modular in design, it can accommodate almost any possible configuration and is easily serviceable.

Forward and reverse control is also available through the optional ergonomically designed joystick, which can be integrated in the control arm for easy and intuitive operation of hydraulic functions.

A 7 inch full-color Integrated
Performance Display provides
truck performance data in one
clear screen. This multi-function
touchscreen gives the most relevant
information to the operator in
a clear manner, offers onboard
diagnostic capabilities, and is easily
programmable and customizable
for various operator skill levels.

The air conditioning system can be pre-set for automatic climate control, as well as easily adjusted through the Integrated Performance Display or from the panel on the control arm. The unique high and rear louvers provide direct air flow toward the operator.