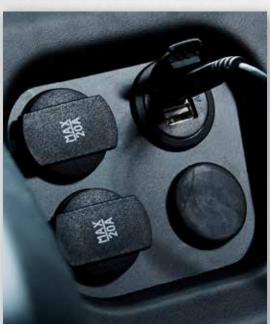

The **Operator Cabin on the XD series** is equipped with many features as standard and a host of other optional features to help enhance operator comfort and productivity.

Operators can stay connected and charged with up to 2 USB Ports located in the control arm and behind the seat with an AC/DC power outlet.