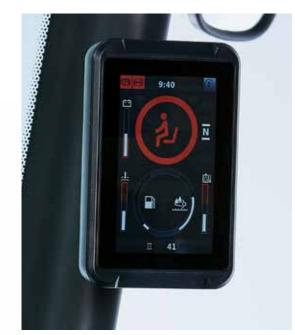

Forward and reverse control is also available through the optional ergonomically designed joystick, which can be integrated in the control arm for easy and intuitive operation of hydraulic functions.

A 7 inch full-color Integrated
Performance Display provides
truck performance data in one
clear screen. This multi-function
touchscreen gives the most relevant
information to the operator in
a clear manner, offers onboard
diagnostic capabilities, and is easily
programmable and customizable
for various operator skill levels.