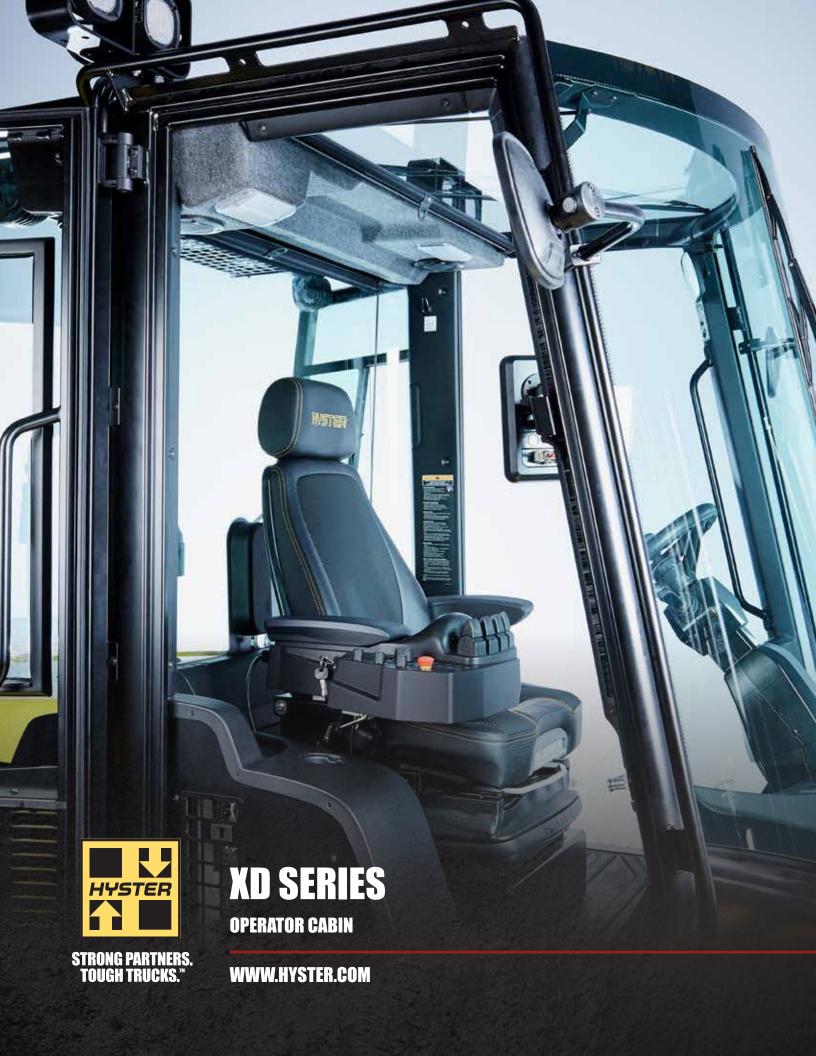

The **Operator Cabin on the XD series** is equipped with many features as standard and a host of other optional features to help enhance operator comfort and productivity.

Operators can stay connected and charged with up to 2 USB Ports located in the control arm and behind the seat with an AC/DC power outlet.