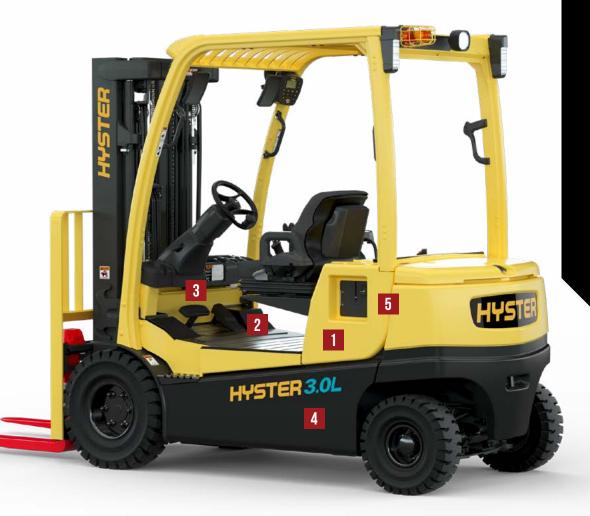

#### 1 ENERGY EFFICIENT

- Fast charging times increase operational uptime
- Opportunity charging has no adverse effect on battery life
- Truck retains full suite of low state of charge safety features

## 2 LOWERED SEAT AND FLOOR PLATE

- Allows easy ingress and egress from the truck
- Cowl lower by 86mm to allow better fork tip visibility
- Allows for mounting an air suspension seat with upgraded operator comfort for maximum productivity
- Increased headroom and freedom to move

- Maximises comfort and convenience
- Gives increased freedom to position feet during operation

- Enhances drive quality
- Improves truck handling in corners

# 5 EASY OPERATION

- External charge socket allows quick and easy connection
- No battery exchange process needed.