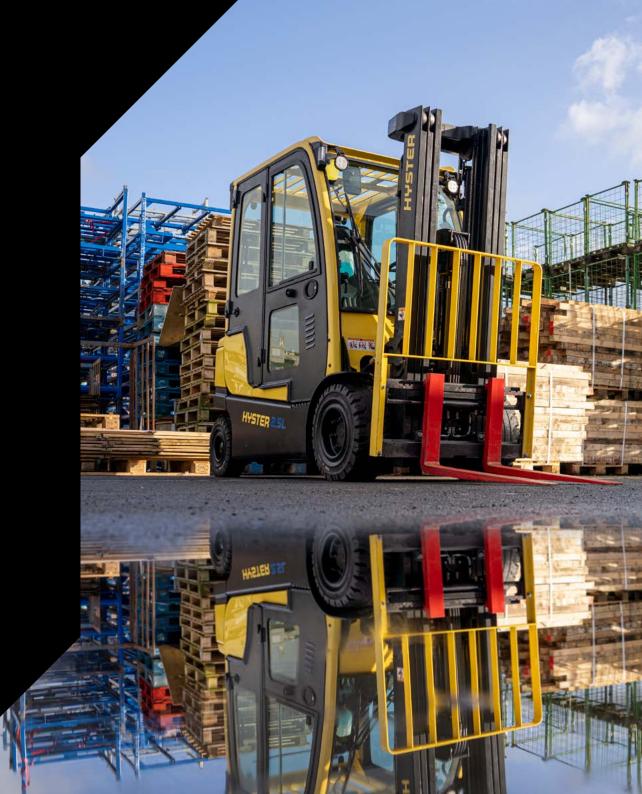

# J2.5-3.0XNL WITH INTEGRATED LITHIUM-ION BATTERY



WWW.HYSTER.COM

# **TOP 5 PRODUCT FEATURES**



#### 1 ENERGY EFFICIENT

- Fast charging times increase operational uptime
- Opportunity charging has no adverse effect on battery life
- Truck retains full suite of low state of charge safety features

## 2 LOWERED SEAT AND FLOOR PLATE

- Allows easy ingress and egress from the truck
- Cowl lower by 86mm to allow better fork tip visibility
- Allows for mounting an air suspension seat with upgraded operator comfort for maximum productivity
- Increased headroom and freedom to move



- Maximises comfort and convenience
- Gives increased freedom to position feet during operation



- Enhances drive quality
- Improves truck handling in corners

# 5 EASY OPERATION

- External charge socket allows quick and easy connection
- No battery exchange