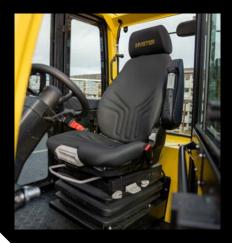

## 2 LOWERED SEAT AND FLOOR PLATE

- Allows easy ingress and egress from the truck
- Cowl lower by 86mm to allow better fork tip visibility
- Allows for mounting an air suspension seat with upgraded operator comfort for maximum productivity
- Increased headroom and freedom to move

- Maximises comfort and convenience
- Gives increased freedom to position feet during operation

- Enhances drive quality
- Improves truck handling in corners