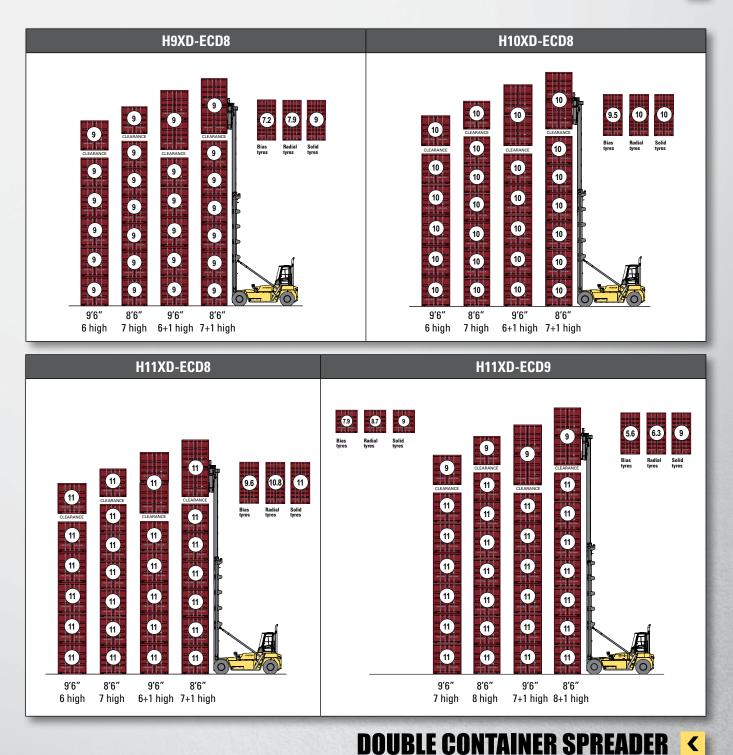

### **DOUBLE CONTAINER SPREADER 582 LS**

#### Double handle container spreader.

- Picking container(s) at the front of the corner castings (enabling block stacking)
- Top twistlock is extendable/retractable
- No speed limits without container . Speed limiter 20km/h if one or two 20-40ft
- containers handling (laden)

### **DOUBLE CONTAINER SPREADER 584 LF**

- Double handle container spreader.
- Picking container(s) at the front (hooks) and side (clamps) of the corner castings
- One or two ISO and Binnen container(s) 20-40ft.
- One 45ft container in 40ft position Includes first and second container presence sensing
- (indicating laden or unladen status for bottom and top container separately)
- Includes fill-out pin and sensor to supplement hook, in order to ensure container engagement
- No speed limits without container Speed limiter 20km/h if one or two 20-40ft containers
- handling (laden) With 10km/h or 6mp/h speed limit if side hooks are open (un-locked)
- Speed limit 20 km/h with 45 ft container with fill-out pin