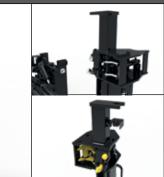

### **DOUBLE CONTAINER SPREADER 582 LS**

#### Double handle container spreader.

- Picking container(s) at the front of the corner castings (enabling block stacking)
- Top twistlock is extendable/retractable
- No speed limits without container . Speed limiter 20km/h if one or two 20-40ft
- containers handling (laden)