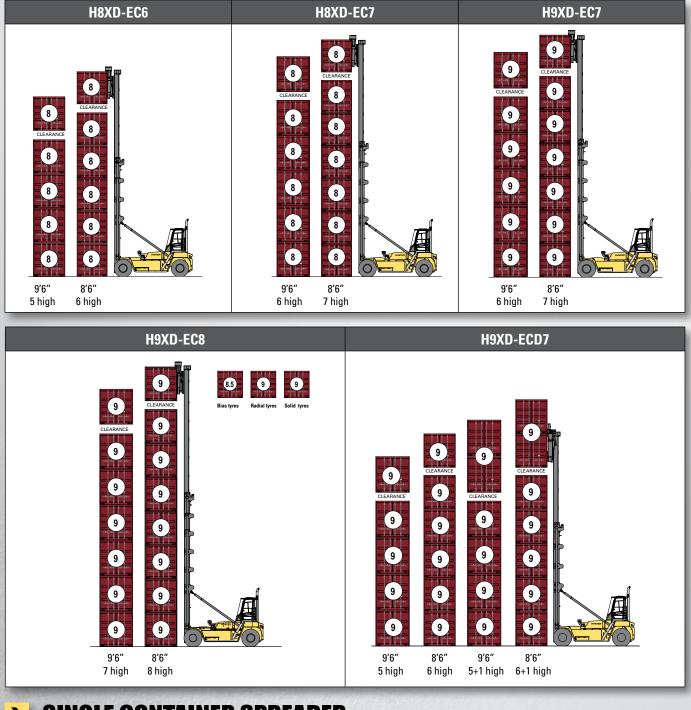

## RATED CAPACITIES AND STACKING HEIGHTS

## > SINGLE CONTAINER SPREADER

### **SINGLE CONTAINER SPREADER 588 TB**

Single handling container spreader Vertical Twistlocks. Suitable for:

- 20' or 40' ISO containers of 8' (2.44 m) width
- With speed limitation for laden/unladen. Not suitable for:
- Approx. 2.45 2.60 m wide "CPC" containers (Cellular Pallet-wide Containers) with non-ISO corner castings.
- Approx. 2.45 2.50 m wide "pallet-wide" 20' or 40' containers, with ISO-like 'chamfered' corner castings.