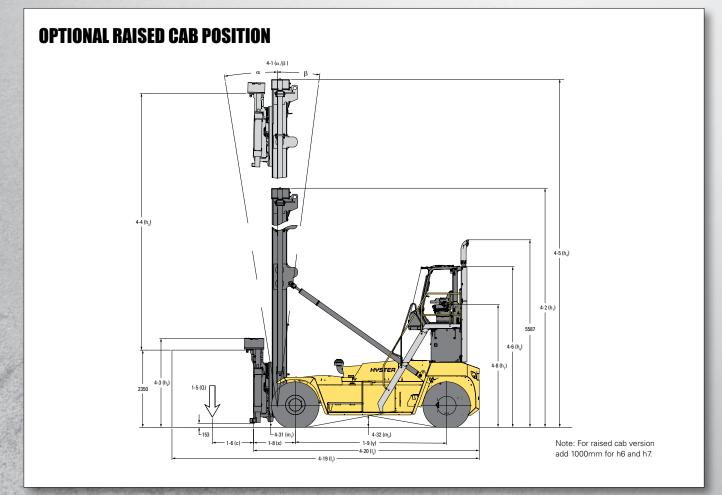

## H8XD-EC6 / H8XD-EC7 / H9XD-EC7 SPECIFICATIONS

| _           |                     |                                                                    | _                  | -        |                 |          |                 |          |                 |          |  |
|-------------|---------------------|--------------------------------------------------------------------|--------------------|----------|-----------------|----------|-----------------|----------|-----------------|----------|--|
|             | 1-1                 | Manufacturer                                                       |                    |          | HYS             |          | HYS             |          | HYS             |          |  |
|             | 1-2                 | Model designation                                                  |                    |          |                 | H8XD-EC6 |                 | H8XD-EC7 |                 | H9XD-EC7 |  |
|             | 1-3                 | Drive                                                              |                    |          |                 | sel      | Die             |          | Die             |          |  |
| _           | 1-4                 | Operator type                                                      |                    |          | Sea             |          | Sea             |          | Sea             |          |  |
| GENERAL     | 1-5                 | Load capacity, nominal (1)                                         | ۵                  | kg       | 8,0             |          | 8,0             |          | 9,0             |          |  |
| 8           | 1-6                 | Load centre distance                                               | C1                 | mm       | 1,2             |          | 1,2             |          | 1,2             |          |  |
|             | 1-8                 | Load distance, centre of drive axle to front of side lift spreader | х                  | mm       | 1,2             |          | 1,2             |          | 1,2             |          |  |
|             | 1-9                 | Wheelbase                                                          | у                  | mm       | 4,5             |          | 4,5             |          | 4,5             |          |  |
|             | 1-10                | Stacking height at first row (number x container height)           |                    | #        |                 | 8' 6"    |                 | 8' 6"    |                 | 8' 6"    |  |
|             | 1-10                | Stacking height at first row (number x container height)           |                    | #        |                 | 9' 6"    |                 | 9' 6"    |                 | 9' 6"    |  |
| Ę           | 2-1                 | Service weight                                                     |                    | kg       |                 | 508      | 36,             |          | 38,8            |          |  |
| WEIGHT      | 2-2                 | Axle loading with load, front / rear                               |                    | kg       | 35,313          | 8,194    | 36,794          | 8,068    | 38,193          | 9,655    |  |
|             | 2-3                 | Axle loading without load, front / rear                            |                    | kg       | 22,869          | 12,639   | 24,350          | 12,513   | 24,193          | 14,655   |  |
|             | 3-1                 | Tyre type                                                          |                    |          | Pneumatic       |          | Pneu            |          | Pneumatic       |          |  |
| 6           | 3-2                 | Tyre size, front                                                   |                    |          | 14.00 - 24 24PR |          | 14.00-24 24PR   |          | 14.00-24 24PR   |          |  |
| WHEELS      | 3-3                 | Tyre size, rear                                                    |                    |          | 14.00 - 24 24PR |          | 14.00-24 24PR   |          | 14.00-24 24PR   |          |  |
| S           | 3-5                 | Wheels, number front / rear (x = driven wheels)                    |                    |          | x 4 / 2         |          | x 4 / 2         |          | x4 / 2          |          |  |
|             | 3-6                 | Tread, front                                                       | b <sub>10</sub>    | mm       | 3,282           |          | 3,282           |          | 3,282           |          |  |
|             | 3-7                 | Tread, rear                                                        | b <sub>11</sub>    | mm       | 2,108           |          | 2,108           |          | 2,108           |          |  |
|             | 4-1                 | Mast tilt, forward / backward                                      | α/β                | deg      | 4/3             |          | 4/3             |          | 4/3             |          |  |
|             | 4-2                 | Height, mast lowered                                               | h <sub>1</sub>     | mm       | 9,495           |          | 10,795          |          | 10,795          |          |  |
|             | 4-3                 | Free lift                                                          | h <sub>2</sub>     | mm       | 0               |          | 0               |          | 0               |          |  |
|             | 4-4                 | Lift                                                               | h <sub>3</sub>     | mm       | 13,850          |          | 16,450          |          | 16,450          |          |  |
|             | 4-4-1               | Lift height, minimum (3)                                           | h <sub>3.1.1</sub> | mm       | 2,318           |          | 2,318<br>18,768 |          | 2,318<br>18,768 |          |  |
|             | 4-4-2               | Lift height, maximum (3)                                           | h <sub>3.1.2</sub> | mm       | 16,168          |          | 19,020          |          |                 |          |  |
|             | 4-5                 | Height, mast extended                                              | h4                 | mm       | 16,420<br>3,844 |          | 3,844           |          | 19,0            |          |  |
|             | 4-7                 | Height of overhead guard (closed cab) (4)                          | h <sub>6</sub>     | mm       |                 |          |                 |          | 3,8             |          |  |
| ŝ           | 4-7-2<br>4-7-3      | Height of overhead guard (closed cab w/ strobe light)              | h <sub>6</sub>     | mm       | 3,976           |          | 3,976<br>4,035  |          | 3,9             |          |  |
| DIMENSIONS  | <u>4-1-3</u><br>4-8 | Height of overhead guard (closed cab w/ work lights)               | h <sub>6</sub>     | mm       | 4,035           |          | 2,676           |          | 4,035<br>2,676  |          |  |
| ME          | 4-0                 | Seat height to SIP (5) Overall length                              | h <sub>7</sub>     | mm       | 2,676           |          | 9,185           |          | 9,185           |          |  |
| 8           | 4-19                | Length to load face of attachment                                  | 11<br>12           | mm<br>mm | 9,185<br>6,747  |          | 6,747           |          | 6,747           |          |  |
|             | 4-20                | Overall width                                                      | b <sub>2</sub>     | mm       | 4,110           |          | 4,110           |          | 4,110           |          |  |
|             | 4-24                | Spreader width, retracted/extended                                 | b <sub>2</sub>     | mm       | 6,084           | 12,218   | 6,084           | 12,218   | 6,084           | 12,218   |  |
|             | 4-31                | Ground clearance, lowest point                                     | m <sub>1</sub>     | mm       |                 | 36       | 23              |          | 23              |          |  |
|             | 4-32                | Ground clearance, centre or wheelbase                              | m <sub>2</sub>     | mm       | 38              |          | 38              |          | 38              |          |  |
| i           | 4-34-3              | Aisle width with 20' Container   REDUCED / FULL stroke (6)         | Ast <sub>20</sub>  |          | 10,737          | 10,267   | 10,737          | 10,267   | 10,737          | 10,267   |  |
|             | 4-34-4              | Aisle width with 40' Container   REDUCED / FULL stroke (6)         | Ast <sub>40</sub>  |          | 14,317          | 14,019   | 14,317          | 14,019   | 14,317          | 14,019   |  |
|             | 4-35                | Outside turning radius   REDUCED / FULL stroke                     | Wa                 | mm       | 6,797           | 6,327    | 6,797           | 6,327    | 6,797           | 6,327    |  |
|             | 4-36                | Internal turning radius   REDUCED / FULL stroke                    | b <sub>13</sub>    | mm       | 3,438           | 2,620    | 3,438           | 2,620    | 3,438           | 2,620    |  |
|             | 5-1                 | Travel speed, with / without load                                  | 10                 | km/h     | 20              | 25       | 20              | 25       | 20              | 25       |  |
|             | 5-2                 | Lifting speed, with / without load                                 |                    | m/s      | 0.51            | 0.68     | 0.51            | 0.68     | 0.51            | 0.68     |  |
| 3           | 5-2-1               | Lifting speed, with 70% load                                       |                    | m/s      |                 | 60       | 0.0             |          | 0.0             |          |  |
| PERFORMANCE | 5-3                 | Lowering speed with / without load                                 |                    | m/s      | 0.55            | 0.55     | 0.55            | 0.55     | 0.55            | 0.55     |  |
| ١.          | 5-5                 | Drawbar pull - 1.6 km/h, with / without load                       |                    | kN       | 149             | 150      | 148             | 150      | 148             | 149      |  |
| PER         | 5-6                 | Drawbar pull - max, with / without load                            |                    | kN       | 179             | 181      | 179             | 180      | 178             | 180      |  |
|             |                     | Gradeability - 1.6 km/h, with / without load (7)                   |                    | %        | 37              | 39       | 36              | 38       | 33              | 36       |  |
|             | 5-7                 |                                                                    |                    | /0       | - 37            | 00       |                 | 00       |                 | 00       |  |

(1) Raised cabin may result in reduced capacity since the "carry" height will be higher.

- (2) Load capacity at highest container positions may be less, depending on truck model, stacking height and tyres.
- (3) Minimum/maximum height of twistlocks.
- (4) With cab mounted work lights add 191 mm, with strobe light add 132 mm.
- (5) With raised cabin position add 1000 mm.
- (6) Includes 200 mm clearance. FULL / REDUCED steer cylinder stroke.

## H9XD-EC8 / H9XD-ECD7 / H9XD-ECD8 SPECIFICATIONS <

| I           | 1-1    | Manufacturer                                                       |                    |      | HYS                             | TER    | HYS             | TER     | HYS             | TER     |
|-------------|--------|--------------------------------------------------------------------|--------------------|------|---------------------------------|--------|-----------------|---------|-----------------|---------|
|             | 1-2    | Model designation                                                  |                    |      | H9XD-EC8                        |        | H9XD-ECD7       |         | H9XD-ECD8       |         |
|             | 1-3    | Drive                                                              |                    |      | Die                             | esel   | Diesel          |         | Diesel          |         |
|             | 1-4    | Operator type                                                      |                    |      | Sea                             | ated   | Sea             | ted     | Sea             | ted     |
| R           | 1-5    | Load capacity, nominal (1)                                         | ۵                  | kg   | 9,0                             | 000    | 9,0             | 00      | 9,0             | 00      |
| GENERAL     | 1-6    | Load centre distance                                               | C1                 | mm   | 1,2                             | 220    | 1,2             | 20      | 1,2             | 20      |
|             | 1-8    | Load distance, centre of drive axle to front of side lift spreader | х                  | mm   | 1,2                             | 280    | 1,3             | 09      | 1,3             | 09      |
|             | 1-9    | Wheelbase                                                          | y                  | mm   | 4,5                             | 500    | 4,5             | 00      | 4,5             | 00      |
|             | 1-10   | Stacking height at first row (number x container height)           |                    | #    | 8 x                             | 8' 6"  | 6+1 x           | c 8' 6" | 7+1 >           | < 8' 6" |
|             | 1-10   | Stacking height at first row (number x container height)           |                    | #    | 7 x                             | 9' 6"  | 5+1 x           | c 9' 6" | 6+1 >           | < 9' 6" |
| -           | 2-1    | Service weight                                                     |                    | kg   | 41,437                          |        | 39,468          |         | 40,             | 853     |
| WEIGHT      | 2-2    | Axle loading with load, front / rear                               |                    | kg   | 39,896                          | 10,540 | 39,088          | 9,380   | 40,602          | 9,251   |
|             | 2-3    | Axle loading without load, front / rear                            |                    | kg   | 25,896                          | 15,540 | 25,030          | 14,438  | 26,544          | 14,309  |
|             | 3-1    | Tyre type                                                          |                    |      | Pneu                            | matic  | Pneur           | matic   | Pneu            | matic   |
|             | 3-2    | Tyre size, front                                                   |                    |      | 14.00 - 24 24PR 14.00 - 24 24PR |        | 14.00 - 24 24PR |         |                 |         |
| EIS         | 3-3    | Tyre size, rear                                                    |                    |      | 14.00 - 24 24PR                 |        | 14.00 - 24 24PR |         | 14.00 - 24 24PR |         |
| WHEELS      | 3-5    | Wheels, number front / rear (x = driven wheels)                    |                    |      | x4/2                            |        | x4 / 2          |         | x4/2            |         |
|             | 3-6    | Tread, front                                                       | b10                | mm   | 3,5                             | 507    | 3,2             | 82      | 3,282           |         |
|             | 3-7    | Tread, rear                                                        | b11                | mm   | 2,108                           |        | 2,108           |         | 2,108           |         |
|             | 4-1    | Mast tilt, forward / backward                                      | α/β                | deg  | 4/3                             |        | 4/3             |         | 4/3             |         |
|             | 4-2    | Height, mast lowered                                               | h <sub>1</sub>     | mm   | 12,095                          |        | 9,495           |         | 10,795          |         |
|             | 4-3    | Free lift                                                          | h <sub>2</sub>     | mm   | (                               | D      | C               | )       | 0               |         |
|             | 4-4    | Lift                                                               | h <sub>3</sub>     | mm   | 19,050                          |        | 13,850          |         | 16,450          |         |
|             | 4-4-1  | Lift height, minimum (3)                                           | h <sub>3.1.1</sub> | mm   | 2,318                           |        | 2,472           |         | 2,472           |         |
|             | 4-4-2  | Lift height, maximum (3)                                           | h <sub>3.1.2</sub> | mm   | 21,368                          |        | 16,322          |         | 18,922          |         |
|             | 4-5    | Height, mast extended                                              | h4                 | mm   | 21,620                          |        | 16,420          |         | 19,020          |         |
|             | 4-7    | Height of overhead guard (closed cab) (4)                          | h <sub>6</sub>     | mm   | 3,844                           |        | 3,844           |         | 3,8             | 44      |
|             | 4-7-2  | Height of overhead guard (closed cab w/ strobe light)              | h <sub>6</sub>     | mm   | 3,976                           |        | 3,976           |         | 3,9             | 76      |
| SNO         | 4-7-3  | Height of overhead guard (closed cab w/ work lights)               | h <sub>6</sub>     | mm   | 4,035                           |        | 4,035           |         | 4,0             | 35      |
| DIMENSIONS  | 4-8    | Seat height to SIP (5)                                             | h7                 | mm   | 2,676 2,676                     |        | 76              | 2,676   |                 |         |
|             | 4-19   | Overall length                                                     | l <sub>1</sub>     | mm   | 9,185                           |        | 9,214           |         | 9,214           |         |
|             | 4-20   | Length to load face of attachment                                  | l <sub>2</sub>     | mm   | 6,747 6,776                     |        | 76              | 6,776   |                 |         |
|             | 4-21   | Overall width                                                      | b <sub>2</sub>     | mm   | 4,3                             | 335    | 4,1             | 10      | 4,1             | 10      |
|             | 4-24   | Spreader width, retracted/extended                                 | b <sub>3</sub>     | mm   | 6,084                           | 12,218 | 6,566           | 12,700  | 6,566           | 12,700  |
|             | 4-31   | Ground clearance, lowest point                                     | m <sub>1</sub>     | mm   | 23                              | 36     | 23              | 86      | 23              | 36      |
|             | 4-32   | Ground clearance, centre or wheelbase                              | m <sub>2</sub>     | mm   | 38                              | 83     | 38              | 33      | 38              | 33      |
|             | 4-34-3 | Aisle width with 20' Container   REDUCED / FULL stroke (6)         | Ast <sub>20</sub>  | mm   | 10,737                          | 10,267 | 10,766          | 10,296  | 10,766          | 10,296  |
|             | 4-34-4 | Aisle width with 40' Container   REDUCED / FULL stroke (6)         | Ast <sub>40</sub>  | mm   | 14,317                          | 14,019 | 14,582          | 14,281  | 14,582          | 14,281  |
|             | 4-35   | Outside turning radius   REDUCED / FULL stroke                     | Wa                 | mm   | 6,797                           | 6,327  | 6,797           | 6,327   | 6,797           | 6,327   |
|             | 4-36   | Internal turning radius   REDUCED / FULL stroke                    | b <sub>13</sub>    | mm   | 3,438                           | 2,620  | 3,438           | 2,620   | 3,438           | 2,620   |
|             | 5-1    | Travel speed, with / without load                                  |                    | km/h | 20                              | 25     | 20              | 25      | 20              | 25      |
|             | 5-2    | Lifting speed, with / without load                                 |                    | m/s  | 0.46                            | 0.62   | 0.46            | 0.62    | 0.46            | 0.62    |
| 5           | 5-2-1  | Lifting speed, with 70% load                                       |                    | m/s  | 0.                              | 54     | 0.5             | 54      | 0.              | 54      |
| PERFORMANCE | 5-3    | Lowering speed with / without load                                 |                    | m/s  | 0.55                            | 0.55   | 0.55            | 0.55    | 0.55            | 0.55    |
|             | 5-5    | Drawbar pull - 1.6 km/h, with / without load                       |                    | kN   | 147                             | 149    | 148             | 149     | 147             | 149     |
| ä           | 5-6    | Drawbar pull - max, with / without load                            |                    | kN   | 178                             | 180    | 178             | 180     | 178             | 180     |
|             | 5-7    | Gradeability - 1.6 km/h, with / without load (7)                   |                    | %    | 31                              | 35     | 33              | 39      | 32              | 38      |
|             | 5-8    | Gradeability - max, with / without load (7)                        |                    | %    | 39                              | 35     | 40              | 39      | 39              | 38      |

(1) Raised cabin may result in reduced capacity since the "carry" height will be higher.

- (2) Load capacity at highest container positions may be less, depending on truck model, stacking height and tyres.
- (3) Minimum/maximum height of twistlocks.
- (4) With cab mounted work lights add 191 mm, with strobe light add 132 mm.(5) With raised cabin position add 1000 mm.
- (6) Includes 200 mm clearance. FULL / REDUCED steer cylinder stroke.
- (7) Gradeability figures are provided for comparison of tractive performance, but are not intended to endorse the operation of vehicle on the stated inclines.

|             | 1-1    | Manufacturer                                                       |                    |      |                                 | TER     |                 | TER       | HYS             |         |
|-------------|--------|--------------------------------------------------------------------|--------------------|------|---------------------------------|---------|-----------------|-----------|-----------------|---------|
|             | 1-2    | Model designation                                                  |                    |      | H10XD-ECD8                      |         | H11XD-ECD8      |           | H11XD-ECD9      |         |
| GENERAL     | 1-3    | Drive                                                              |                    |      |                                 | sel     | Diesel          |           | Diesel          |         |
|             | 1-4    | Operator type                                                      |                    |      |                                 | ated    | Seated          |           | Seated          |         |
|             | 1-5    | Load capacity, nominal (1)                                         | ٥                  | kg   |                                 | 000     |                 | 000       | 11,             |         |
|             | 1-6    | Load centre distance                                               | C1                 | mm   |                                 | 220     | 1,2             |           | 1,2             |         |
|             | 1-8    | Load distance, centre of drive axle to front of side lift spreader | х                  | mm   |                                 | 309     |                 | 809       | 1,3             |         |
|             | 1-9    | Wheelbase                                                          | У                  | mm   |                                 | 500     |                 | 500       |                 | 00      |
|             | 1-10-1 | Stacking height at first row (number x container height)           |                    | #    |                                 | k 8' 6" |                 | < 8' 6"   |                 | x 8' 6" |
|             | 1-10-2 | Stacking height at first row (number x container height)           |                    | #    |                                 | k 9' 6" |                 | k 9' 6"   |                 | x 9' 6" |
| E           | 2-1    | Service weight                                                     |                    | kg   |                                 | 886     | 42,             |           |                 | 198     |
| WEIGHT      | 2-2    | Axle loading with load, front / rear                               |                    | kg   | 42,166                          | 9,719   | 43,730          | 10,117    | 45,207          | 9,990   |
|             | 2-3    | Axle loading without load, front / rear                            |                    | kg   | 26,546                          | 15,339  | 26,548          | 16,299    | 28,025          | 16,172  |
|             | 3-1    | Tyre type                                                          |                    |      | Pneu                            | matic   | Pneu            | matic     | Pneu            | matic   |
|             | 3-2    | Tyre size, front                                                   |                    |      | 14.00 - 24 24PR                 |         | 14.00 - 24 24PR |           | 14.00 - 24 24PR |         |
| WHEELS      | 3-3    | Tyre size, rear                                                    |                    |      | 14.00 - 24 24PR 14.00 - 24 24PR |         |                 | 14.00 - 3 | 24 24PR         |         |
| E.          | 3-5    | Wheels, number front / rear (x = driven wheels)                    |                    |      | x 4 / 2                         |         | x 4 / 2         |           | x4/2            |         |
|             | 3-6    | Tread, front                                                       | b <sub>10</sub>    | mm   | 3,507 3,507                     |         | 607             | 3,5       | 07              |         |
|             | 3-7    | Tread, rear                                                        | b11                | mm   | 2,108                           |         | 2,108           |           | 2,108           |         |
|             | 4-1    | Mast tilt, forward / backward                                      | α/β                | deg  | 4/3                             |         | 4/3             |           | 4/3             |         |
|             | 4-2    | Height, mast lowered                                               | h1                 | mm   | 10,795                          |         | 10,795          |           | 12,095          |         |
|             | 4-3    | Free lift                                                          | h <sub>2</sub>     | mm   | 0                               |         | 0               |           | 0               |         |
|             | 4-4    | Lift                                                               | h <sub>3</sub>     | mm   | 16,450                          |         | 16,450          |           | 19,050          |         |
|             | 4-4-1  | Lift height, minimum <b>(3)</b>                                    | h <sub>3.1.1</sub> | mm   | 2,472                           |         | 2,472           |           | 2,472           |         |
|             | 4-4-2  | Lift height, maximum (3)                                           | h <sub>3.1.2</sub> | mm   | 18,922                          |         | 18,922          |           | 21,             | 522     |
|             | 4-5    | Height, mast extended                                              | h4                 | mm   | 19,020 19,020                   |         | 020             | 21,620    |                 |         |
|             | 4-7    | Height of overhead guard (closed cab) (4)                          | h <sub>6</sub>     | mm   | 3,844                           |         | 3,844           |           | 3,8             | 44      |
|             | 4-7-2  | Height of overhead guard (closed cab w/ strobe light)              | h <sub>6</sub>     | mm   | 3,976                           |         | 3,976           |           | 3,9             | 76      |
| DIMENSIONS  | 4-7-3  | Height of overhead guard (closed cab w/ work lights)               | h <sub>6</sub>     | mm   | 4,035                           |         | 4,035           |           | 4,0             | 35      |
| IENS        | 4-8    | Seat height to SIP (5)                                             | h7                 | mm   | 2,676                           |         | 2,676           |           | 2,676           |         |
|             | 4-19   | Overall length                                                     | l <sub>1</sub>     | mm   | 9,214                           |         | 9,214           |           | 9,214           |         |
|             | 4-20   | Length to load face of attachment                                  | l <sub>2</sub>     | mm   | 6,776                           |         | 6,776           |           | 6,776           |         |
|             | 4-21   | Overall width                                                      | b <sub>2</sub>     | mm   | 4,335                           |         | 4,3             | 35        | 4,3             | 35      |
|             | 4-24   | Spreader width, retracted/extended                                 | b <sub>3</sub>     | mm   | 6,566                           | 12,700  | 6,566           | 12,700    | 6,566           | 12,700  |
|             | 4-31   | Ground clearance, lowest point                                     | m1                 | mm   | 23                              | 36      | 23              | 36        | 23              | 36      |
|             | 4-32   | Ground clearance, centre or wheelbase                              | m <sub>2</sub>     | mm   | 38                              | 33      | 38              | 33        | 31              | 33      |
|             | 4-34-3 | Aisle width with 20' Container   REDUCED / FULL stroke (6)         | Ast <sub>20</sub>  | mm   | 10,766                          | 10,296  | 10,766          | 10,296    | 10,766          | 10,296  |
|             | 4-34-4 | Aisle width with 40' Container   REDUCED / FULL stroke (6)         | Ast <sub>40</sub>  | mm   | 14,582                          | 14,281  | 14,582          | 14,281    | 14,582          | 14,281  |
|             | 4-35   | Outside turning radius   REDUCED / FULL stroke                     | Wa                 | mm   | 6,797                           | 6,327   | 6,797           | 6,327     | 6,797           | 6,327   |
|             | 4-36   | Internal turning radius   REDUCED / FULL stroke                    | b <sub>13</sub>    | mm   | 3,438                           | 2,620   | 3,438           | 2,620     | 3,438           | 2,620   |
|             | 5-1    | Travel speed, with / without load                                  |                    | km/h | 20                              | 25      | 20              | 25        | 20              | 25      |
|             | 5-2    | Lifting speed, with / without load                                 |                    | m/s  | 0.46                            | 0.62    | 0.46            | 0.62      | 0.46            | 0.62    |
| NCE.        | 5-2-1  | Lifting speed, with 70% load                                       |                    | m/s  |                                 | 54      | 0.9             | 54        | 0.              |         |
| PERFORMANCE | 5-3    | Lowering speed with / without load                                 |                    | m/s  | 0.55                            | 0.55    | 0.55            | 0.55      | 0.55            | 0.55    |
| E G         | 5-5    | Drawbar pull - 1.6 km/h, with / without load                       |                    | kN   | 147                             | 149     | 147             | 149       | 147             | 148     |
| ä           | 5-6    | Drawbar pull - max, with / without load                            |                    | kN   | 178                             | 179     | 177             | 179       | 177             | 179     |
|             | 5-7    | Gradeability - 1.6 km/h, with / without load (7)                   |                    | %    | 30                              | 37      | 29              | 37        | 28              | 36      |
|             | 5-8    | Gradeability - max, with / without load (7)                        |                    | %    | 37                              | 37      | 36              | 37        | 35              | 36      |

- (1) Raised cabin may result in reduced capacity since the "carry" height will be higher.
- (2) Load capacity at highest container positions may be less, depending on truck model, stacking height and tyres.
- (3) Minimum/maximum height of twistlocks.
- (4) With cab mounted work lights add 191 mm, with strobe light add 132 mm.
- (5) With raised cabin position add 1000 mm.
- (6) Includes 200 mm clearance. FULL / REDUCED steer cylinder stroke.
- (7) Gradeability figures are provided for comparison of tractive performance, but are not intended to endorse the operation of vehicle on the stated inclines.
- \* Please contact your Hyster dealer / manufacturer.