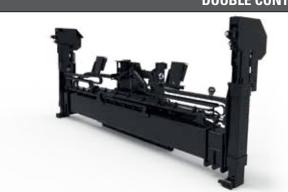

### **DOUBLE CONTAINER SPREADER 582 LS**

#### Double handle container spreader.

- Picking container(s) at the front of the corner castings (enabling block stacking)
- Top twistlock is extendable/retractable
- No speed limits without container . Speed limiter 20km/h if one or two 20-40ft
- containers handling (laden)