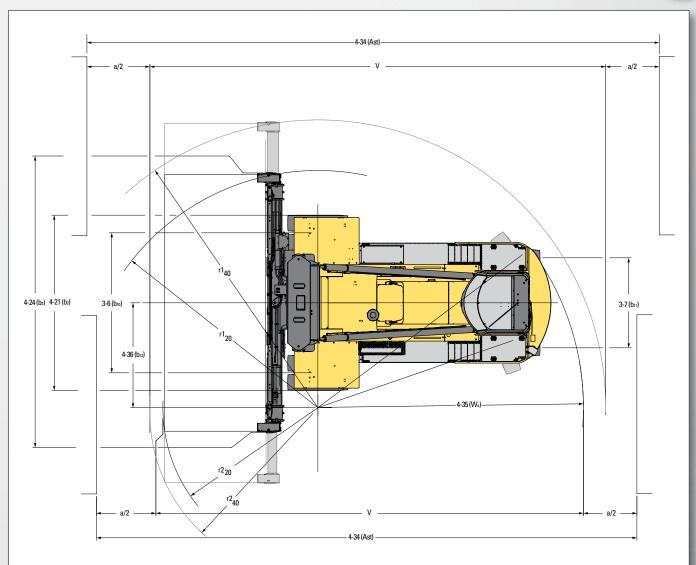

### DIMENSIONS <

- $r_1$  = radius of swing of container rear corner
- $r_2$  = radius of swing of container front corner
- $W_a$  = outside turning radius of the truck
- a = total operating clearance:
- = 200 mm (100 mm each side acc. VDI) see VDI line 4-34-3 and 4-34-4
- V = (theoretical) 90  $\sim$  stacking aisle width, no intrusive stacking:
- $V = r_2 + the larger of r_1 or W_a$
- Ast = (practical) 90 ~ stacking aisle width, no intrusive stacking and with clearance:

Ast = V + a

## H8XD-EC6 / H8XD-EC7 / H9XD-EC7 SPECIFICATIONS

| _           |                     |                                                                    | _                  | -        |                 |          |                 |          |                 |          |  |
|-------------|---------------------|--------------------------------------------------------------------|--------------------|----------|-----------------|----------|-----------------|----------|-----------------|----------|--|
|             | 1-1                 | Manufacturer                                                       |                    |          | HYS             |          | HYS             |          | HYS             |          |  |
|             | 1-2                 | Model designation                                                  |                    |          |                 | H8XD-EC6 |                 | H8XD-EC7 |                 | H9XD-EC7 |  |
|             | 1-3                 | Drive                                                              |                    |          |                 | sel      | Die             |          | Die             |          |  |
| _           | 1-4                 | Operator type                                                      |                    |          | Sea             |          | Sea             |          | Sea             |          |  |
| GENERAL     | 1-5                 | Load capacity, nominal (1)                                         | ۵                  | kg       | 8,0             |          | 8,0             |          | 9,0             |          |  |
| 8           | 1-6                 | Load centre distance                                               | C1                 | mm       | 1,2             |          | 1,2             |          | 1,2             |          |  |
|             | 1-8                 | Load distance, centre of drive axle to front of side lift spreader | х                  | mm       | 1,2             |          | 1,2             |          | 1,2             |          |  |
|             | 1-9                 | Wheelbase                                                          | у                  | mm       | 4,5             |          | 4,5             |          | 4,5             |          |  |
|             | 1-10                | Stacking height at first row (number x container height)           |                    | #        |                 | 8' 6"    |                 | 8' 6"    |                 | 8' 6"    |  |
|             | 1-10                | Stacking height at first row (number x container height)           |                    | #        |                 | 9' 6"    |                 | 9' 6"    |                 | 9' 6"    |  |
| Ę           | 2-1                 | Service weight                                                     |                    | kg       |                 | 508      | 36,             |          | 38,8            |          |  |
| WEIGHT      | 2-2                 | Axle loading with load, front / rear                               |                    | kg       | 35,313          | 8,194    | 36,794          | 8,068    | 38,193          | 9,655    |  |
|             | 2-3                 | Axle loading without load, front / rear                            |                    | kg       | 22,869          | 12,639   | 24,350          | 12,513   | 24,193          | 14,655   |  |
|             | 3-1                 | Tyre type                                                          |                    |          | Pneumatic       |          | Pneu            |          | Pneumatic       |          |  |
| 6           | 3-2                 | Tyre size, front                                                   |                    |          | 14.00 - 24 24PR |          | 14.00-24 24PR   |          | 14.00-24 24PR   |          |  |
| WHEELS      | 3-3                 | Tyre size, rear                                                    |                    |          | 14.00 - 24 24PR |          | 14.00-24 24PR   |          | 14.00-24 24PR   |          |  |
| S           | 3-5                 | Wheels, number front / rear (x = driven wheels)                    |                    |          | x 4 / 2         |          | x 4 / 2         |          | x4 / 2          |          |  |
|             | 3-6                 | Tread, front                                                       | b <sub>10</sub>    | mm       | 3,282           |          | 3,282           |          | 3,282           |          |  |
|             | 3-7                 | Tread, rear                                                        | b <sub>11</sub>    | mm       | 2,108           |          | 2,108           |          | 2,108           |          |  |
|             | 4-1                 | Mast tilt, forward / backward                                      | α/β                | deg      | 4/3             |          | 4/3             |          | 4/3             |          |  |
|             | 4-2                 | Height, mast lowered                                               | h <sub>1</sub>     | mm       | 9,495           |          | 10,795          |          | 10,795          |          |  |
|             | 4-3                 | Free lift                                                          | h <sub>2</sub>     | mm       | 0               |          | 0               |          | 0               |          |  |
|             | 4-4                 | Lift                                                               | h <sub>3</sub>     | mm       | 13,850          |          | 16,450          |          | 16,450          |          |  |
|             | 4-4-1               | Lift height, minimum (3)                                           | h <sub>3.1.1</sub> | mm       | 2,318           |          | 2,318<br>18,768 |          | 2,318<br>18,768 |          |  |
|             | 4-4-2               | Lift height, maximum (3)                                           | h <sub>3.1.2</sub> | mm       | 16,168          |          | 19,020          |          |                 |          |  |
|             | 4-5                 | Height, mast extended                                              | h4                 | mm       | 16,420<br>3,844 |          | 3,844           |          | 19,0            |          |  |
|             | 4-7                 | Height of overhead guard (closed cab) (4)                          | h <sub>6</sub>     | mm       |                 |          |                 |          | 3,8             |          |  |
| ŝ           | 4-7-2<br>4-7-3      | Height of overhead guard (closed cab w/ strobe light)              | h <sub>6</sub>     | mm       | 3,976           |          | 3,976<br>4,035  |          | 3,9             |          |  |
| DIMENSIONS  | <u>4-1-3</u><br>4-8 | Height of overhead guard (closed cab w/ work lights)               | h <sub>6</sub>     | mm       | 4,035           |          | 2,676           |          | 4,035<br>2,676  |          |  |
| ME          | 4-0                 | Seat height to SIP (5) Overall length                              | h <sub>7</sub>     | mm       | 2,676           |          | 9,185           |          | 9,185           |          |  |
| 8           | 4-19                | Length to load face of attachment                                  | 11<br>12           | mm<br>mm | 9,185<br>6,747  |          | 6,747           |          | 6,747           |          |  |
|             | 4-20                | Overall width                                                      | b <sub>2</sub>     | mm       | 4,110           |          | 4,110           |          | 4,110           |          |  |
|             | 4-24                | Spreader width, retracted/extended                                 | b <sub>2</sub>     | mm       | 6,084           | 12,218   | 6,084           | 12,218   | 6,084           | 12,218   |  |
|             | 4-31                | Ground clearance, lowest point                                     | m <sub>1</sub>     | mm       |                 | 36       | 23              |          | 23              |          |  |
|             | 4-32                | Ground clearance, centre or wheelbase                              | m <sub>2</sub>     | mm       | 38              |          | 38              |          | 38              |          |  |
| i           | 4-34-3              | Aisle width with 20' Container   REDUCED / FULL stroke (6)         | Ast <sub>20</sub>  |          | 10,737          | 10,267   | 10,737          | 10,267   | 10,737          | 10,267   |  |
|             | 4-34-4              | Aisle width with 40' Container   REDUCED / FULL stroke (6)         | Ast <sub>40</sub>  |          | 14,317          | 14,019   | 14,317          | 14,019   | 14,317          | 14,019   |  |
|             | 4-35                | Outside turning radius   REDUCED / FULL stroke                     | Wa                 | mm       | 6,797           | 6,327    | 6,797           | 6,327    | 6,797           | 6,327    |  |
|             | 4-36                | Internal turning radius   REDUCED / FULL stroke                    | b <sub>13</sub>    | mm       | 3,438           | 2,620    | 3,438           | 2,620    | 3,438           | 2,620    |  |
|             | 5-1                 | Travel speed, with / without load                                  | 10                 | km/h     | 20              | 25       | 20              | 25       | 20              | 25       |  |
|             | 5-2                 | Lifting speed, with / without load                                 |                    | m/s      | 0.51            | 0.68     | 0.51            | 0.68     | 0.51            | 0.68     |  |
| 3           | 5-2-1               | Lifting speed, with 70% load                                       |                    | m/s      |                 | 60       | 0.0             |          | 0.0             |          |  |
| PERFORMANCE | 5-3                 | Lowering speed with / without load                                 |                    | m/s      | 0.55            | 0.55     | 0.55            | 0.55     | 0.55            | 0.55     |  |
| ١.          | 5-5                 | Drawbar pull - 1.6 km/h, with / without load                       |                    | kN       | 149             | 150      | 148             | 150      | 148             | 149      |  |
| PER         | 5-6                 | Drawbar pull - max, with / without load                            |                    | kN       | 179             | 181      | 179             | 180      | 178             | 180      |  |
|             |                     | Gradeability - 1.6 km/h, with / without load (7)                   |                    | %        | 37              | 39       | 36              | 38       | 33              | 36       |  |
|             | 5-7                 |                                                                    |                    | /0       | - 37            | 00       |                 | 00       |                 | 00       |  |

## H9XD-EC8 / H9XD-ECD7 / H9XD-ECD8 SPECIFICATIONS <

| I           | 1-1    | Manufacturer                                                       |                    |      | HYS                             | TER    | HYS             | TER     | HYS             | TER     |
|-------------|--------|--------------------------------------------------------------------|--------------------|------|---------------------------------|--------|-----------------|---------|-----------------|---------|
|             | 1-2    | Model designation                                                  |                    |      | H9XD-EC8                        |        | H9XD-ECD7       |         | H9XD-ECD8       |         |
|             | 1-3    | Drive                                                              |                    |      | Die                             | esel   | Diesel          |         | Diesel          |         |
|             | 1-4    | Operator type                                                      |                    |      | Sea                             | ated   | Sea             | ted     | Sea             | ted     |
| R           | 1-5    | Load capacity, nominal (1)                                         | ۵                  | kg   | 9,0                             | 000    | 9,0             | 00      | 9,0             | 00      |
| GENERAL     | 1-6    | Load centre distance                                               | C1                 | mm   | 1,2                             | 220    | 1,2             | 20      | 1,2             | 20      |
|             | 1-8    | Load distance, centre of drive axle to front of side lift spreader | х                  | mm   | 1,2                             | 280    | 1,3             | 09      | 1,3             | 09      |
|             | 1-9    | Wheelbase                                                          | y                  | mm   | 4,5                             | 500    | 4,5             | 00      | 4,5             | 00      |
|             | 1-10   | Stacking height at first row (number x container height)           |                    | #    | 8 x                             | 8' 6"  | 6+1 x           | c 8' 6" | 7+1 >           | < 8' 6" |
|             | 1-10   | Stacking height at first row (number x container height)           |                    | #    | 7 x                             | 9' 6"  | 5+1 x           | c 9' 6" | 6+1 >           | < 9' 6" |
| -           | 2-1    | Service weight                                                     |                    | kg   | 41,437                          |        | 39,468          |         | 40,             | 853     |
| WEIGHT      | 2-2    | Axle loading with load, front / rear                               |                    | kg   | 39,896                          | 10,540 | 39,088          | 9,380   | 40,602          | 9,251   |
|             | 2-3    | Axle loading without load, front / rear                            |                    | kg   | 25,896                          | 15,540 | 25,030          | 14,438  | 26,544          | 14,309  |
|             | 3-1    | Tyre type                                                          |                    |      | Pneu                            | matic  | Pneur           | matic   | Pneu            | matic   |
|             | 3-2    | Tyre size, front                                                   |                    |      | 14.00 - 24 24PR 14.00 - 24 24PR |        | 14.00 - 24 24PR |         |                 |         |
| EIS         | 3-3    | Tyre size, rear                                                    |                    |      | 14.00 - 24 24PR                 |        | 14.00 - 24 24PR |         | 14.00 - 24 24PR |         |
| WHEELS      | 3-5    | Wheels, number front / rear (x = driven wheels)                    |                    |      | x4/2                            |        | x4 / 2          |         | x4/2            |         |
|             | 3-6    | Tread, front                                                       | b10                | mm   | 3,5                             | 507    | 3,2             | 82      | 3,282           |         |
|             | 3-7    | Tread, rear                                                        | b11                | mm   | 2,108                           |        | 2,108           |         | 2,108           |         |
|             | 4-1    | Mast tilt, forward / backward                                      | α/β                | deg  | 4/3                             |        | 4/3             |         | 4/3             |         |
|             | 4-2    | Height, mast lowered                                               | h <sub>1</sub>     | mm   | 12,095                          |        | 9,495           |         | 10,795          |         |
|             | 4-3    | Free lift                                                          | h <sub>2</sub>     | mm   | (                               | D      | C               | )       | 0               |         |
|             | 4-4    | Lift                                                               | h <sub>3</sub>     | mm   | 19,050                          |        | 13,850          |         | 16,450          |         |
|             | 4-4-1  | Lift height, minimum (3)                                           | h <sub>3.1.1</sub> | mm   | 2,318                           |        | 2,472           |         | 2,472           |         |
|             | 4-4-2  | Lift height, maximum (3)                                           | h <sub>3.1.2</sub> | mm   | 21,368                          |        | 16,322          |         | 18,922          |         |
|             | 4-5    | Height, mast extended                                              | h4                 | mm   | 21,620                          |        | 16,420          |         | 19,020          |         |
|             | 4-7    | Height of overhead guard (closed cab) (4)                          | h <sub>6</sub>     | mm   | 3,844                           |        | 3,844           |         | 3,8             | 44      |
|             | 4-7-2  | Height of overhead guard (closed cab w/ strobe light)              | h <sub>6</sub>     | mm   | 3,976                           |        | 3,976           |         | 3,9             | 76      |
| SNO         | 4-7-3  | Height of overhead guard (closed cab w/ work lights)               | h <sub>6</sub>     | mm   | 4,035                           |        | 4,035           |         | 4,0             | 35      |
| DIMENSIONS  | 4-8    | Seat height to SIP (5)                                             | h7                 | mm   | 2,676 2,676                     |        | 76              | 2,676   |                 |         |
|             | 4-19   | Overall length                                                     | l <sub>1</sub>     | mm   | 9,185                           |        | 9,214           |         | 9,214           |         |
|             | 4-20   | Length to load face of attachment                                  | l <sub>2</sub>     | mm   | 6,747 6,776                     |        | 76              | 6,776   |                 |         |
|             | 4-21   | Overall width                                                      | b <sub>2</sub>     | mm   | 4,3                             | 335    | 4,1             | 10      | 4,1             | 10      |
|             | 4-24   | Spreader width, retracted/extended                                 | b <sub>3</sub>     | mm   | 6,084                           | 12,218 | 6,566           | 12,700  | 6,566           | 12,700  |
|             | 4-31   | Ground clearance, lowest point                                     | m <sub>1</sub>     | mm   | 23                              | 36     | 23              | 86      | 23              | 36      |
|             | 4-32   | Ground clearance, centre or wheelbase                              | m <sub>2</sub>     | mm   | 38                              | 83     | 38              | 33      | 38              | 33      |
|             | 4-34-3 | Aisle width with 20' Container   REDUCED / FULL stroke (6)         | Ast <sub>20</sub>  | mm   | 10,737                          | 10,267 | 10,766          | 10,296  | 10,766          | 10,296  |
|             | 4-34-4 | Aisle width with 40' Container   REDUCED / FULL stroke (6)         | Ast <sub>40</sub>  | mm   | 14,317                          | 14,019 | 14,582          | 14,281  | 14,582          | 14,281  |
|             | 4-35   | Outside turning radius   REDUCED / FULL stroke                     | Wa                 | mm   | 6,797                           | 6,327  | 6,797           | 6,327   | 6,797           | 6,327   |
|             | 4-36   | Internal turning radius   REDUCED / FULL stroke                    | b <sub>13</sub>    | mm   | 3,438                           | 2,620  | 3,438           | 2,620   | 3,438           | 2,620   |
|             | 5-1    | Travel speed, with / without load                                  |                    | km/h | 20                              | 25     | 20              | 25      | 20              | 25      |
|             | 5-2    | Lifting speed, with / without load                                 |                    | m/s  | 0.46                            | 0.62   | 0.46            | 0.62    | 0.46            | 0.62    |
| 5           | 5-2-1  | Lifting speed, with 70% load                                       |                    | m/s  | 0.                              | 54     | 0.5             | 54      | 0.              | 54      |
| PERFORMANCE | 5-3    | Lowering speed with / without load                                 |                    | m/s  | 0.55                            | 0.55   | 0.55            | 0.55    | 0.55            | 0.55    |
|             | 5-5    | Drawbar pull - 1.6 km/h, with / without load                       |                    | kN   | 147                             | 149    | 148             | 149     | 147             | 149     |
| ä           | 5-6    | Drawbar pull - max, with / without load                            |                    | kN   | 178                             | 180    | 178             | 180     | 178             | 180     |
|             | 5-7    | Gradeability - 1.6 km/h, with / without load (7)                   |                    | %    | 31                              | 35     | 33              | 39      | 32              | 38      |
|             | 5-8    | Gradeability - max, with / without load (7)                        |                    | %    | 39                              | 35     | 40              | 39      | 39              | 38      |

|             | 1-1    | Manufacturer                                                       |                    |      |                                 | TER     |                 | TER       | HYS             |         |
|-------------|--------|--------------------------------------------------------------------|--------------------|------|---------------------------------|---------|-----------------|-----------|-----------------|---------|
|             | 1-2    | Model designation                                                  |                    |      | H10XD-ECD8                      |         | H11XD-ECD8      |           | H11XD-ECD9      |         |
| GENERAL     | 1-3    | Drive                                                              |                    |      |                                 | sel     | Diesel          |           | Diesel          |         |
|             | 1-4    | Operator type                                                      |                    |      |                                 | ated    | Seated          |           | Seated          |         |
|             | 1-5    | Load capacity, nominal (1)                                         | ٥                  | kg   |                                 | 000     |                 | 000       | 11,             |         |
|             | 1-6    | Load centre distance                                               | C1                 | mm   |                                 | 220     | 1,2             |           | 1,2             |         |
|             | 1-8    | Load distance, centre of drive axle to front of side lift spreader | х                  | mm   |                                 | 309     |                 | 809       | 1,3             |         |
|             | 1-9    | Wheelbase                                                          | У                  | mm   |                                 | 500     |                 | 500       |                 | 00      |
|             | 1-10-1 | Stacking height at first row (number x container height)           |                    | #    |                                 | k 8' 6" |                 | < 8' 6"   |                 | x 8' 6" |
|             | 1-10-2 | Stacking height at first row (number x container height)           |                    | #    |                                 | k 9' 6" |                 | k 9' 6"   |                 | x 9' 6" |
| E           | 2-1    | Service weight                                                     |                    | kg   |                                 | 886     | 42,             |           |                 | 198     |
| WEIGHT      | 2-2    | Axle loading with load, front / rear                               |                    | kg   | 42,166                          | 9,719   | 43,730          | 10,117    | 45,207          | 9,990   |
|             | 2-3    | Axle loading without load, front / rear                            |                    | kg   | 26,546                          | 15,339  | 26,548          | 16,299    | 28,025          | 16,172  |
|             | 3-1    | Tyre type                                                          |                    |      | Pneu                            | matic   | Pneu            | matic     | Pneu            | matic   |
|             | 3-2    | Tyre size, front                                                   |                    |      | 14.00 - 24 24PR                 |         | 14.00 - 24 24PR |           | 14.00 - 24 24PR |         |
| WHEELS      | 3-3    | Tyre size, rear                                                    |                    |      | 14.00 - 24 24PR 14.00 - 24 24PR |         |                 | 14.00 - 3 | 24 24PR         |         |
| E.          | 3-5    | Wheels, number front / rear (x = driven wheels)                    |                    |      | x 4 / 2                         |         | x 4 / 2         |           | x4/2            |         |
|             | 3-6    | Tread, front                                                       | b <sub>10</sub>    | mm   | 3,507 3,507                     |         | 607             | 3,5       | 07              |         |
|             | 3-7    | Tread, rear                                                        | b11                | mm   | 2,108                           |         | 2,108           |           | 2,108           |         |
|             | 4-1    | Mast tilt, forward / backward                                      | α/β                | deg  | 4/3                             |         | 4/3             |           | 4/3             |         |
|             | 4-2    | Height, mast lowered                                               | h1                 | mm   | 10,795                          |         | 10,795          |           | 12,095          |         |
|             | 4-3    | Free lift                                                          | h <sub>2</sub>     | mm   | 0                               |         | 0               |           | 0               |         |
|             | 4-4    | Lift                                                               | h <sub>3</sub>     | mm   | 16,450                          |         | 16,450          |           | 19,050          |         |
|             | 4-4-1  | Lift height, minimum <b>(3)</b>                                    | h <sub>3.1.1</sub> | mm   | 2,472                           |         | 2,472           |           | 2,472           |         |
|             | 4-4-2  | Lift height, maximum (3)                                           | h <sub>3.1.2</sub> | mm   | 18,922                          |         | 18,922          |           | 21,             | 522     |
|             | 4-5    | Height, mast extended                                              | h4                 | mm   | 19,020 19,020                   |         | 020             | 21,620    |                 |         |
|             | 4-7    | Height of overhead guard (closed cab) (4)                          | h <sub>6</sub>     | mm   | 3,844                           |         | 3,844           |           | 3,8             | 44      |
|             | 4-7-2  | Height of overhead guard (closed cab w/ strobe light)              | h <sub>6</sub>     | mm   | 3,976                           |         | 3,976           |           | 3,9             | 76      |
| DIMENSIONS  | 4-7-3  | Height of overhead guard (closed cab w/ work lights)               | h <sub>6</sub>     | mm   | 4,035                           |         | 4,035           |           | 4,0             | 35      |
| IENS        | 4-8    | Seat height to SIP (5)                                             | h7                 | mm   | 2,676                           |         | 2,676           |           | 2,676           |         |
|             | 4-19   | Overall length                                                     | l <sub>1</sub>     | mm   | 9,214                           |         | 9,214           |           | 9,214           |         |
|             | 4-20   | Length to load face of attachment                                  | l <sub>2</sub>     | mm   | 6,776                           |         | 6,776           |           | 6,776           |         |
|             | 4-21   | Overall width                                                      | b <sub>2</sub>     | mm   | 4,335                           |         | 4,3             | 35        | 4,3             | 35      |
|             | 4-24   | Spreader width, retracted/extended                                 | b <sub>3</sub>     | mm   | 6,566                           | 12,700  | 6,566           | 12,700    | 6,566           | 12,700  |
|             | 4-31   | Ground clearance, lowest point                                     | m1                 | mm   | 23                              | 36      | 23              | 36        | 23              | 36      |
|             | 4-32   | Ground clearance, centre or wheelbase                              | m <sub>2</sub>     | mm   | 38                              | 33      | 38              | 33        | 31              | 33      |
|             | 4-34-3 | Aisle width with 20' Container   REDUCED / FULL stroke (6)         | Ast <sub>20</sub>  | mm   | 10,766                          | 10,296  | 10,766          | 10,296    | 10,766          | 10,296  |
|             | 4-34-4 | Aisle width with 40' Container   REDUCED / FULL stroke (6)         | Ast <sub>40</sub>  | mm   | 14,582                          | 14,281  | 14,582          | 14,281    | 14,582          | 14,281  |
|             | 4-35   | Outside turning radius   REDUCED / FULL stroke                     | Wa                 | mm   | 6,797                           | 6,327   | 6,797           | 6,327     | 6,797           | 6,327   |
|             | 4-36   | Internal turning radius   REDUCED / FULL stroke                    | b <sub>13</sub>    | mm   | 3,438                           | 2,620   | 3,438           | 2,620     | 3,438           | 2,620   |
|             | 5-1    | Travel speed, with / without load                                  |                    | km/h | 20                              | 25      | 20              | 25        | 20              | 25      |
|             | 5-2    | Lifting speed, with / without load                                 |                    | m/s  | 0.46                            | 0.62    | 0.46            | 0.62      | 0.46            | 0.62    |
| NCE.        | 5-2-1  | Lifting speed, with 70% load                                       |                    | m/s  |                                 | 54      | 0.9             | 54        | 0.              |         |
| PERFORMANCE | 5-3    | Lowering speed with / without load                                 |                    | m/s  | 0.55                            | 0.55    | 0.55            | 0.55      | 0.55            | 0.55    |
| E G         | 5-5    | Drawbar pull - 1.6 km/h, with / without load                       |                    | kN   | 147                             | 149     | 147             | 149       | 147             | 148     |
| ä           | 5-6    | Drawbar pull - max, with / without load                            |                    | kN   | 178                             | 179     | 177             | 179       | 177             | 179     |
|             | 5-7    | Gradeability - 1.6 km/h, with / without load (7)                   |                    | %    | 30                              | 37      | 29              | 37        | 28              | 36      |
|             | 5-8    | Gradeability - max, with / without load (7)                        |                    | %    | 37                              | 37      | 36              | 37        | 35              | 36      |