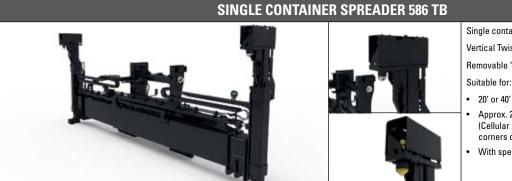

### **SINGLE CONTAINER SPREADER 588 TB**

Single handling container spreader Vertical Twistlocks. Suitable for:

- 20' or 40' ISO containers of 8' (2.44 m) width
- With speed limitation for laden/unladen. Not suitable for:
- Approx. 2.45 2.60 m wide "CPC" containers (Cellular Pallet-wide Containers) with non-ISO corner castings.
- Approx. 2.45 2.50 m wide "pallet-wide" 20' or 40' containers, with ISO-like 'chamfered' corner castings.