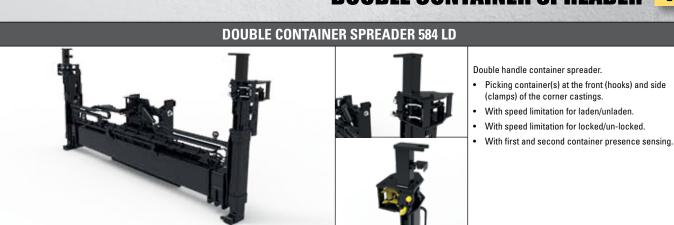

### **DOUBLE CONTAINER SPREADER 582 LS**

#### Double handle container spreader.

- Picking container(s) at the front of the corner castings (enabling block stacking)
- Top twistlock is extendable/retractable
- No speed limits without container . Speed limiter 20km/h if one or two 20-40ft
- containers handling (laden)