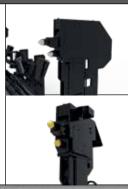

### **SINGLE CONTAINER SPREADER 588 TB**

Single handling container spreader Vertical Twistlocks. Suitable for:

- 20' or 40' ISO containers of 8' (2.44 m) width
- With speed limitation for laden/unladen. Not suitable for:
- Approx. 2.45 2.60 m wide "CPC" containers (Cellular Pallet-wide Containers) with non-ISO corner castings.
- Approx. 2.45 2.50 m wide "pallet-wide" 20' or 40' containers, with ISO-like 'chamfered' corner castings.

## RATED CAPACITIES AND STACKING HEIGHTS <

Single container handling spreader

Vertical Twistlocks

Removable "inset" container blocks

- 20' or 40' ISO containers of 8' (2.44 m) width
- Approx. 2.45-2.60 m wide "CPC" containers (Cellular Pallet-wide Containers) with non-ISO top corners castings.
- With speed limitation for laden/unladen.