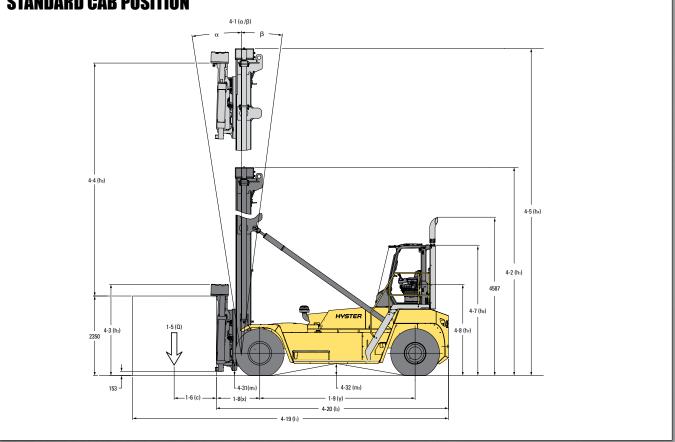

### **STANDARD CAB POSITION**

## H8XD-EC6 / H8XD-EC7 / H9XD-EC7 SPECIFICATIONS

| _           |                     |                                                                    | _                  | -        |                 |          |                 |          |                 |          |  |
|-------------|---------------------|--------------------------------------------------------------------|--------------------|----------|-----------------|----------|-----------------|----------|-----------------|----------|--|
|             | 1-1                 | Manufacturer                                                       |                    |          | HYS             |          | HYS             |          | HYS             |          |  |
|             | 1-2                 | Model designation                                                  |                    |          |                 | H8XD-EC6 |                 | H8XD-EC7 |                 | H9XD-EC7 |  |
|             | 1-3                 | Drive                                                              |                    |          |                 | sel      | Die             |          | Die             |          |  |
| _           | 1-4                 | Operator type                                                      |                    |          | Sea             |          | Sea             |          | Sea             |          |  |
| GENERAL     | 1-5                 | Load capacity, nominal (1)                                         | ۵                  | kg       | 8,0             |          | 8,0             |          | 9,0             |          |  |
| 8           | 1-6                 | Load centre distance                                               | C1                 | mm       | 1,2             |          | 1,2             |          | 1,2             |          |  |
|             | 1-8                 | Load distance, centre of drive axle to front of side lift spreader | х                  | mm       | 1,2             |          | 1,2             |          | 1,2             |          |  |
|             | 1-9                 | Wheelbase                                                          | у                  | mm       | 4,5             |          | 4,5             |          | 4,5             |          |  |
|             | 1-10                | Stacking height at first row (number x container height)           |                    | #        |                 | 8' 6"    |                 | 8' 6"    |                 | 8' 6"    |  |
|             | 1-10                | Stacking height at first row (number x container height)           |                    | #        |                 | 9' 6"    |                 | 9' 6"    |                 | 9' 6"    |  |
| Ę           | 2-1                 | Service weight                                                     |                    | kg       |                 | 508      | 36,             |          | 38,8            |          |  |
| WEIGHT      | 2-2                 | Axle loading with load, front / rear                               |                    | kg       | 35,313          | 8,194    | 36,794          | 8,068    | 38,193          | 9,655    |  |
|             | 2-3                 | Axle loading without load, front / rear                            |                    | kg       | 22,869          | 12,639   | 24,350          | 12,513   | 24,193          | 14,655   |  |
|             | 3-1                 | Tyre type                                                          |                    |          | Pneumatic       |          | Pneu            |          | Pneumatic       |          |  |
| 6           | 3-2                 | Tyre size, front                                                   |                    |          | 14.00 - 24 24PR |          | 14.00-24 24PR   |          | 14.00-24 24PR   |          |  |
| WHEELS      | 3-3                 | Tyre size, rear                                                    |                    |          | 14.00 - 24 24PR |          | 14.00-24 24PR   |          | 14.00-24 24PR   |          |  |
| S           | 3-5                 | Wheels, number front / rear (x = driven wheels)                    |                    |          | x 4 / 2         |          | x 4 / 2         |          | x4 / 2          |          |  |
|             | 3-6                 | Tread, front                                                       | b <sub>10</sub>    | mm       | 3,282           |          | 3,282           |          | 3,282           |          |  |
|             | 3-7                 | Tread, rear                                                        | b <sub>11</sub>    | mm       | 2,108           |          | 2,108           |          | 2,108           |          |  |
|             | 4-1                 | Mast tilt, forward / backward                                      | α/β                | deg      | 4/3             |          | 4/3             |          | 4/3             |          |  |
|             | 4-2                 | Height, mast lowered                                               | h <sub>1</sub>     | mm       | 9,495           |          | 10,795          |          | 10,795          |          |  |
|             | 4-3                 | Free lift                                                          | h <sub>2</sub>     | mm       | 0               |          | 0               |          | 0               |          |  |
|             | 4-4                 | Lift                                                               | h <sub>3</sub>     | mm       | 13,850          |          | 16,450          |          | 16,450          |          |  |
|             | 4-4-1               | Lift height, minimum (3)                                           | h <sub>3.1.1</sub> | mm       | 2,318           |          | 2,318<br>18,768 |          | 2,318<br>18,768 |          |  |
|             | 4-4-2               | Lift height, maximum (3)                                           | h <sub>3.1.2</sub> | mm       | 16,168          |          | 19,020          |          |                 |          |  |
|             | 4-5                 | Height, mast extended                                              | h4                 | mm       | 16,420<br>3,844 |          | 3,844           |          | 19,0            |          |  |
|             | 4-7                 | Height of overhead guard (closed cab) (4)                          | h <sub>6</sub>     | mm       |                 |          |                 |          | 3,8             |          |  |
| ŝ           | 4-7-2<br>4-7-3      | Height of overhead guard (closed cab w/ strobe light)              | h <sub>6</sub>     | mm       | 3,976           |          | 3,976<br>4,035  |          | 3,9             |          |  |
| DIMENSIONS  | <u>4-1-3</u><br>4-8 | Height of overhead guard (closed cab w/ work lights)               | h <sub>6</sub>     | mm       | 4,035           |          | 2,676           |          | 4,035<br>2,676  |          |  |
| ME          | 4-0                 | Seat height to SIP (5) Overall length                              | h <sub>7</sub>     | mm       | 2,676           |          | 9,185           |          | 9,185           |          |  |
| 8           | 4-19                | Length to load face of attachment                                  | 11<br>12           | mm<br>mm | 9,185<br>6,747  |          | 6,747           |          | 6,747           |          |  |
|             | 4-20                | Overall width                                                      | b <sub>2</sub>     | mm       | 4,110           |          | 4,110           |          | 4,110           |          |  |
|             | 4-24                | Spreader width, retracted/extended                                 | b <sub>2</sub>     | mm       | 6,084           | 12,218   | 6,084           | 12,218   | 6,084           | 12,218   |  |
|             | 4-31                | Ground clearance, lowest point                                     | m <sub>1</sub>     | mm       |                 | 36       | 23              |          | 23              |          |  |
|             | 4-32                | Ground clearance, centre or wheelbase                              | m <sub>2</sub>     | mm       | 38              |          | 38              |          | 38              |          |  |
| i           | 4-34-3              | Aisle width with 20' Container   REDUCED / FULL stroke (6)         | Ast <sub>20</sub>  |          | 10,737          | 10,267   | 10,737          | 10,267   | 10,737          | 10,267   |  |
|             | 4-34-4              | Aisle width with 40' Container   REDUCED / FULL stroke (6)         | Ast <sub>40</sub>  |          | 14,317          | 14,019   | 14,317          | 14,019   | 14,317          | 14,019   |  |
|             | 4-35                | Outside turning radius   REDUCED / FULL stroke                     | Wa                 | mm       | 6,797           | 6,327    | 6,797           | 6,327    | 6,797           | 6,327    |  |
|             | 4-36                | Internal turning radius   REDUCED / FULL stroke                    | b <sub>13</sub>    | mm       | 3,438           | 2,620    | 3,438           | 2,620    | 3,438           | 2,620    |  |
|             | 5-1                 | Travel speed, with / without load                                  | 10                 | km/h     | 20              | 25       | 20              | 25       | 20              | 25       |  |
|             | 5-2                 | Lifting speed, with / without load                                 |                    | m/s      | 0.51            | 0.68     | 0.51            | 0.68     | 0.51            | 0.68     |  |
| 3           | 5-2-1               | Lifting speed, with 70% load                                       |                    | m/s      |                 | 60       | 0.0             |          | 0.0             |          |  |
| PERFORMANCE | 5-3                 | Lowering speed with / without load                                 |                    | m/s      | 0.55            | 0.55     | 0.55            | 0.55     | 0.55            | 0.55     |  |
| ١.          | 5-5                 | Drawbar pull - 1.6 km/h, with / without load                       |                    | kN       | 149             | 150      | 148             | 150      | 148             | 149      |  |
| PER         | 5-6                 | Drawbar pull - max, with / without load                            |                    | kN       | 179             | 181      | 179             | 180      | 178             | 180      |  |
|             |                     | Gradeability - 1.6 km/h, with / without load (7)                   |                    | %        | 37              | 39       | 36              | 38       | 33              | 36       |  |
|             | 5-7                 |                                                                    |                    | /0       | - 37            | 00       |                 | 00       |                 | 00       |  |

(1) Raised cabin may result in reduced capacity since the "carry" height will be higher.

- (2) Load capacity at highest container positions may be less, depending on truck model, stacking height and tyres.
- (3) Minimum/maximum height of twistlocks.
- (4) With cab mounted work lights add 191 mm, with strobe light add 132 mm.
- (5) With raised cabin position add 1000 mm.
- (6) Includes 200 mm clearance. FULL / REDUCED steer cylinder stroke.

## H9XD-EC8 / H9XD-ECD7 / H9XD-ECD8 SPECIFICATIONS <

| I           | 1-1    | Manufacturer                                                       |                    |      | HYS                             | TER    | HYS             | TER     | HYS             | TER     |
|-------------|--------|--------------------------------------------------------------------|--------------------|------|---------------------------------|--------|-----------------|---------|-----------------|---------|
|             | 1-2    | Model designation                                                  |                    |      | H9XD-EC8                        |        | H9XD-ECD7       |         | H9XD-ECD8       |         |
|             | 1-3    | Drive                                                              |                    |      | Die                             | esel   | Diesel          |         | Diesel          |         |
|             | 1-4    | Operator type                                                      |                    |      | Sea                             | ated   | Sea             | ted     | Sea             | ted     |
| R           | 1-5    | Load capacity, nominal (1)                                         | ۵                  | kg   | 9,0                             | 000    | 9,0             | 00      | 9,0             | 00      |
| GENERAL     | 1-6    | Load centre distance                                               | C1                 | mm   | 1,2                             | 220    | 1,2             | 20      | 1,2             | 20      |
|             | 1-8    | Load distance, centre of drive axle to front of side lift spreader | х                  | mm   | 1,2                             | 280    | 1,3             | 09      | 1,3             | 09      |
|             | 1-9    | Wheelbase                                                          | y                  | mm   | 4,5                             | 500    | 4,5             | 00      | 4,5             | 00      |
|             | 1-10   | Stacking height at first row (number x container height)           |                    | #    | 8 x                             | 8' 6"  | 6+1 x           | c 8' 6" | 7+1 >           | < 8' 6" |
|             | 1-10   | Stacking height at first row (number x container height)           |                    | #    | 7 x                             | 9' 6"  | 5+1 x           | c 9' 6" | 6+1 >           | < 9' 6" |
| -           | 2-1    | Service weight                                                     |                    | kg   | 41,437                          |        | 39,468          |         | 40,             | 853     |
| WEIGHT      | 2-2    | Axle loading with load, front / rear                               |                    | kg   | 39,896                          | 10,540 | 39,088          | 9,380   | 40,602          | 9,251   |
|             | 2-3    | Axle loading without load, front / rear                            |                    | kg   | 25,896                          | 15,540 | 25,030          | 14,438  | 26,544          | 14,309  |
|             | 3-1    | Tyre type                                                          |                    |      | Pneu                            | matic  | Pneur           | matic   | Pneu            | matic   |
|             | 3-2    | Tyre size, front                                                   |                    |      | 14.00 - 24 24PR 14.00 - 24 24PR |        | 14.00 - 24 24PR |         |                 |         |
| EIS         | 3-3    | Tyre size, rear                                                    |                    |      | 14.00 - 24 24PR                 |        | 14.00 - 24 24PR |         | 14.00 - 24 24PR |         |
| WHEELS      | 3-5    | Wheels, number front / rear (x = driven wheels)                    |                    |      | x4/2                            |        | x4 / 2          |         | x4/2            |         |
|             | 3-6    | Tread, front                                                       | b10                | mm   | 3,5                             | 507    | 3,2             | 82      | 3,282           |         |
|             | 3-7    | Tread, rear                                                        | b11                | mm   | 2,108                           |        | 2,108           |         | 2,108           |         |
|             | 4-1    | Mast tilt, forward / backward                                      | α/β                | deg  | 4/3                             |        | 4/3             |         | 4/3             |         |
|             | 4-2    | Height, mast lowered                                               | h <sub>1</sub>     | mm   | 12,095                          |        | 9,495           |         | 10,795          |         |
|             | 4-3    | Free lift                                                          | h <sub>2</sub>     | mm   | (                               | D      | C               | )       | 0               |         |
|             | 4-4    | Lift                                                               | h <sub>3</sub>     | mm   | 19,050                          |        | 13,850          |         | 16,450          |         |
|             | 4-4-1  | Lift height, minimum (3)                                           | h <sub>3.1.1</sub> | mm   | 2,318                           |        | 2,472           |         | 2,472           |         |
|             | 4-4-2  | Lift height, maximum (3)                                           | h <sub>3.1.2</sub> | mm   | 21,368                          |        | 16,322          |         | 18,922          |         |
|             | 4-5    | Height, mast extended                                              | h4                 | mm   | 21,620                          |        | 16,420          |         | 19,020          |         |
|             | 4-7    | Height of overhead guard (closed cab) (4)                          | h <sub>6</sub>     | mm   | 3,844                           |        | 3,844           |         | 3,8             | 44      |
|             | 4-7-2  | Height of overhead guard (closed cab w/ strobe light)              | h <sub>6</sub>     | mm   | 3,976                           |        | 3,976           |         | 3,9             | 76      |
| SNO         | 4-7-3  | Height of overhead guard (closed cab w/ work lights)               | h <sub>6</sub>     | mm   | 4,035                           |        | 4,035           |         | 4,0             | 35      |
| DIMENSIONS  | 4-8    | Seat height to SIP (5)                                             | h7                 | mm   | 2,676 2,676                     |        | 76              | 2,676   |                 |         |
|             | 4-19   | Overall length                                                     | l <sub>1</sub>     | mm   | 9,185                           |        | 9,214           |         | 9,214           |         |
|             | 4-20   | Length to load face of attachment                                  | l <sub>2</sub>     | mm   | 6,747 6,776                     |        | 76              | 6,776   |                 |         |
|             | 4-21   | Overall width                                                      | b <sub>2</sub>     | mm   | 4,3                             | 335    | 4,1             | 10      | 4,1             | 10      |
|             | 4-24   | Spreader width, retracted/extended                                 | b <sub>3</sub>     | mm   | 6,084                           | 12,218 | 6,566           | 12,700  | 6,566           | 12,700  |
|             | 4-31   | Ground clearance, lowest point                                     | m <sub>1</sub>     | mm   | 23                              | 36     | 23              | 86      | 23              | 36      |
|             | 4-32   | Ground clearance, centre or wheelbase                              | m <sub>2</sub>     | mm   | 38                              | 83     | 38              | 33      | 38              | 33      |
|             | 4-34-3 | Aisle width with 20' Container   REDUCED / FULL stroke (6)         | Ast <sub>20</sub>  | mm   | 10,737                          | 10,267 | 10,766          | 10,296  | 10,766          | 10,296  |
|             | 4-34-4 | Aisle width with 40' Container   REDUCED / FULL stroke (6)         | Ast <sub>40</sub>  | mm   | 14,317                          | 14,019 | 14,582          | 14,281  | 14,582          | 14,281  |
|             | 4-35   | Outside turning radius   REDUCED / FULL stroke                     | Wa                 | mm   | 6,797                           | 6,327  | 6,797           | 6,327   | 6,797           | 6,327   |
|             | 4-36   | Internal turning radius   REDUCED / FULL stroke                    | b <sub>13</sub>    | mm   | 3,438                           | 2,620  | 3,438           | 2,620   | 3,438           | 2,620   |
|             | 5-1    | Travel speed, with / without load                                  |                    | km/h | 20                              | 25     | 20              | 25      | 20              | 25      |
|             | 5-2    | Lifting speed, with / without load                                 |                    | m/s  | 0.46                            | 0.62   | 0.46            | 0.62    | 0.46            | 0.62    |
| 5           | 5-2-1  | Lifting speed, with 70% load                                       |                    | m/s  | 0.                              | 54     | 0.5             | 54      | 0.              | 54      |
| PERFORMANCE | 5-3    | Lowering speed with / without load                                 |                    | m/s  | 0.55                            | 0.55   | 0.55            | 0.55    | 0.55            | 0.55    |
|             | 5-5    | Drawbar pull - 1.6 km/h, with / without load                       |                    | kN   | 147                             | 149    | 148             | 149     | 147             | 149     |
| ä           | 5-6    | Drawbar pull - max, with / without load                            |                    | kN   | 178                             | 180    | 178             | 180     | 178             | 180     |
|             | 5-7    | Gradeability - 1.6 km/h, with / without load (7)                   |                    | %    | 31                              | 35     | 33              | 39      | 32              | 38      |
|             | 5-8    | Gradeability - max, with / without load (7)                        |                    | %    | 39                              | 35     | 40              | 39      | 39              | 38      |

(1) Raised cabin may result in reduced capacity since the "carry" height will be higher.

- (2) Load capacity at highest container positions may be less, depending on truck model, stacking height and tyres.
- (3) Minimum/maximum height of twistlocks.
- (4) With cab mounted work lights add 191 mm, with strobe light add 132 mm.(5) With raised cabin position add 1000 mm.
- (6) Includes 200 mm clearance. FULL / REDUCED steer cylinder stroke.
- (7) Gradeability figures are provided for comparison of tractive performance, but are not intended to endorse the operation of vehicle on the stated inclines.

|             | 1-1    | Manufacturer                                                       |                    |      |                                 | TER     |                 | TER       | HYS             |         |
|-------------|--------|--------------------------------------------------------------------|--------------------|------|---------------------------------|---------|-----------------|-----------|-----------------|---------|
|             | 1-2    | Model designation                                                  |                    |      | H10XD-ECD8                      |         | H11XD-ECD8      |           | H11XD-ECD9      |         |
| GENERAL     | 1-3    | Drive                                                              |                    |      |                                 | sel     | Diesel          |           | Diesel          |         |
|             | 1-4    | Operator type                                                      |                    |      |                                 | ated    | Seated          |           | Seated          |         |
|             | 1-5    | Load capacity, nominal (1)                                         | ٥                  | kg   |                                 | 000     |                 | 000       | 11,             |         |
|             | 1-6    | Load centre distance                                               | C1                 | mm   |                                 | 220     | 1,2             |           | 1,2             |         |
|             | 1-8    | Load distance, centre of drive axle to front of side lift spreader | х                  | mm   |                                 | 309     |                 | 809       | 1,3             |         |
|             | 1-9    | Wheelbase                                                          | У                  | mm   |                                 | 500     |                 | 500       |                 | 00      |
|             | 1-10-1 | Stacking height at first row (number x container height)           |                    | #    |                                 | k 8' 6" |                 | < 8' 6"   |                 | x 8' 6" |
|             | 1-10-2 | Stacking height at first row (number x container height)           |                    | #    |                                 | k 9' 6" |                 | k 9' 6"   |                 | x 9' 6" |
| E           | 2-1    | Service weight                                                     |                    | kg   |                                 | 886     | 42,             |           |                 | 198     |
| WEIGHT      | 2-2    | Axle loading with load, front / rear                               |                    | kg   | 42,166                          | 9,719   | 43,730          | 10,117    | 45,207          | 9,990   |
|             | 2-3    | Axle loading without load, front / rear                            |                    | kg   | 26,546                          | 15,339  | 26,548          | 16,299    | 28,025          | 16,172  |
|             | 3-1    | Tyre type                                                          |                    |      | Pneu                            | matic   | Pneu            | matic     | Pneu            | matic   |
|             | 3-2    | Tyre size, front                                                   |                    |      | 14.00 - 24 24PR                 |         | 14.00 - 24 24PR |           | 14.00 - 24 24PR |         |
| WHEELS      | 3-3    | Tyre size, rear                                                    |                    |      | 14.00 - 24 24PR 14.00 - 24 24PR |         |                 | 14.00 - 3 | 24 24PR         |         |
| E.          | 3-5    | Wheels, number front / rear (x = driven wheels)                    |                    |      | x 4 / 2                         |         | x 4 / 2         |           | x4/2            |         |
|             | 3-6    | Tread, front                                                       | b <sub>10</sub>    | mm   | 3,507 3,507                     |         | 607             | 3,5       | 07              |         |
|             | 3-7    | Tread, rear                                                        | b11                | mm   | 2,108                           |         | 2,108           |           | 2,108           |         |
|             | 4-1    | Mast tilt, forward / backward                                      | α/β                | deg  | 4/3                             |         | 4/3             |           | 4/3             |         |
|             | 4-2    | Height, mast lowered                                               | h1                 | mm   | 10,795                          |         | 10,795          |           | 12,095          |         |
|             | 4-3    | Free lift                                                          | h <sub>2</sub>     | mm   | 0                               |         | 0               |           | 0               |         |
|             | 4-4    | Lift                                                               | h <sub>3</sub>     | mm   | 16,450                          |         | 16,450          |           | 19,050          |         |
|             | 4-4-1  | Lift height, minimum <b>(3)</b>                                    | h <sub>3.1.1</sub> | mm   | 2,472                           |         | 2,472           |           | 2,472           |         |
|             | 4-4-2  | Lift height, maximum (3)                                           | h <sub>3.1.2</sub> | mm   | 18,922                          |         | 18,922          |           | 21,             | 522     |
|             | 4-5    | Height, mast extended                                              | h4                 | mm   | 19,020 19,020                   |         | 020             | 21,620    |                 |         |
|             | 4-7    | Height of overhead guard (closed cab) (4)                          | h <sub>6</sub>     | mm   | 3,844                           |         | 3,844           |           | 3,8             | 44      |
|             | 4-7-2  | Height of overhead guard (closed cab w/ strobe light)              | h <sub>6</sub>     | mm   | 3,976                           |         | 3,976           |           | 3,9             | 76      |
| DIMENSIONS  | 4-7-3  | Height of overhead guard (closed cab w/ work lights)               | h <sub>6</sub>     | mm   | 4,035                           |         | 4,035           |           | 4,0             | 35      |
| IENS        | 4-8    | Seat height to SIP (5)                                             | h7                 | mm   | 2,676                           |         | 2,676           |           | 2,676           |         |
|             | 4-19   | Overall length                                                     | l <sub>1</sub>     | mm   | 9,214                           |         | 9,214           |           | 9,214           |         |
|             | 4-20   | Length to load face of attachment                                  | l <sub>2</sub>     | mm   | 6,776                           |         | 6,776           |           | 6,776           |         |
|             | 4-21   | Overall width                                                      | b <sub>2</sub>     | mm   | 4,335                           |         | 4,3             | 35        | 4,3             | 35      |
|             | 4-24   | Spreader width, retracted/extended                                 | b <sub>3</sub>     | mm   | 6,566                           | 12,700  | 6,566           | 12,700    | 6,566           | 12,700  |
|             | 4-31   | Ground clearance, lowest point                                     | m1                 | mm   | 23                              | 36      | 23              | 36        | 23              | 36      |
|             | 4-32   | Ground clearance, centre or wheelbase                              | m <sub>2</sub>     | mm   | 38                              | 33      | 38              | 33        | 31              | 33      |
|             | 4-34-3 | Aisle width with 20' Container   REDUCED / FULL stroke (6)         | Ast <sub>20</sub>  | mm   | 10,766                          | 10,296  | 10,766          | 10,296    | 10,766          | 10,296  |
|             | 4-34-4 | Aisle width with 40' Container   REDUCED / FULL stroke (6)         | Ast <sub>40</sub>  | mm   | 14,582                          | 14,281  | 14,582          | 14,281    | 14,582          | 14,281  |
|             | 4-35   | Outside turning radius   REDUCED / FULL stroke                     | Wa                 | mm   | 6,797                           | 6,327   | 6,797           | 6,327     | 6,797           | 6,327   |
|             | 4-36   | Internal turning radius   REDUCED / FULL stroke                    | b <sub>13</sub>    | mm   | 3,438                           | 2,620   | 3,438           | 2,620     | 3,438           | 2,620   |
|             | 5-1    | Travel speed, with / without load                                  |                    | km/h | 20                              | 25      | 20              | 25        | 20              | 25      |
|             | 5-2    | Lifting speed, with / without load                                 |                    | m/s  | 0.46                            | 0.62    | 0.46            | 0.62      | 0.46            | 0.62    |
| NCE.        | 5-2-1  | Lifting speed, with 70% load                                       |                    | m/s  |                                 | 54      | 0.9             | 54        | 0.              |         |
| PERFORMANCE | 5-3    | Lowering speed with / without load                                 |                    | m/s  | 0.55                            | 0.55    | 0.55            | 0.55      | 0.55            | 0.55    |
| E G         | 5-5    | Drawbar pull - 1.6 km/h, with / without load                       |                    | kN   | 147                             | 149     | 147             | 149       | 147             | 148     |
| ä           | 5-6    | Drawbar pull - max, with / without load                            |                    | kN   | 178                             | 179     | 177             | 179       | 177             | 179     |
|             | 5-7    | Gradeability - 1.6 km/h, with / without load (7)                   |                    | %    | 30                              | 37      | 29              | 37        | 28              | 36      |
|             | 5-8    | Gradeability - max, with / without load (7)                        |                    | %    | 37                              | 37      | 36              | 37        | 35              | 36      |

- (1) Raised cabin may result in reduced capacity since the "carry" height will be higher.
- (2) Load capacity at highest container positions may be less, depending on truck model, stacking height and tyres.
- (3) Minimum/maximum height of twistlocks.
- (4) With cab mounted work lights add 191 mm, with strobe light add 132 mm.
- (5) With raised cabin position add 1000 mm.
- (6) Includes 200 mm clearance. FULL / REDUCED steer cylinder stroke.
- (7) Gradeability figures are provided for comparison of tractive performance, but are not intended to endorse the operation of vehicle on the stated inclines.
- \* Please contact your Hyster dealer / manufacturer.