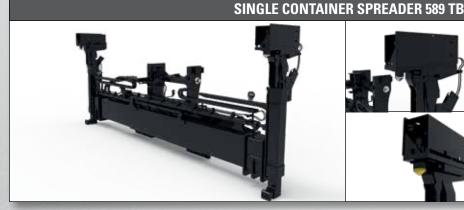

ings.

## RATED CAPACITIES AND STACKING HEIGHTS <









Single container handling spreader

Vertical Twistlocks

Removable "inset" container blocks

- 20' or 40' ISO containers of 8' (2.44 m) width
- Approx. 2.45-2.60 m wide "CPC" containers (Cellular Pallet-wide Containers) with non-ISO top corners castings.
- With speed limitation for laden/unladen.

Single container handling spreader

Forward Reach function on the twistlocks

20' or 40' ISO containers of 8' (2.44 m) width

Approx. 2.45-2.60 m wide "CPC" containers (Cellular Pallet-wide Containers) with non-ISO top

With speed limitation for laden/unladen.

Approx. 2.45-2.50 m wide "pallet-wide" 20' or 40' containers, with ISO-like 'chamfered' corner

Vertical Twistlocks

(100-176 mm) Suitable for: •

castings.

corners castings.

•



Note: All single handler spreaders are equipped with mechanically action pile slope (MPS). Optional powered pile slope available (PPS).



### **DOUBLE CONTAINER SPREADER 582 LS**



#### Double handle container spreader.

- Picking container(s) at the front of the corner castings (enabling block stacking)
- Top twistlock is extendable/retractable
- No speed limits without container . Speed limiter 20km/h if one or two 20-40ft
- containers handling (laden)

### **DOUBLE CONTAINER SPREADER 584 LF**



- Double handle container spreader.
- Picking container(s) at the front (hooks) and side (clamps) of the corner castings
- One or two ISO and Binnen container(s) 20-40ft.
- One 45ft container in 40ft position Includes first and second container presence sensing
- (indicating laden or unladen