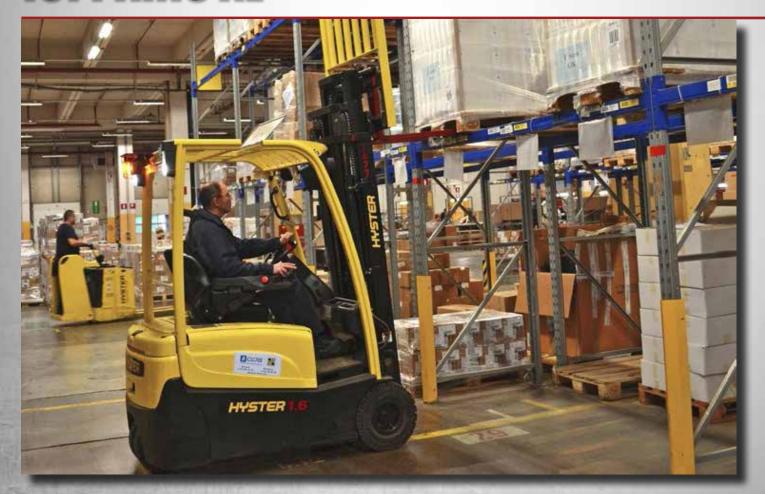

ICI Paris XL in Vilvoorde, Belgium has a depot that serves the Benelux market. The stock and the shop equipment are controlled at this central depot. The company's logistics are managed by subsidiary company, Parbelux.

Having already operated a Hyster materials handling fleet, ICI Paris XL required agile, compact vehicles to operate in the narrow corridors of the depot, following automation and rationalization of some of the supply processes.

### **EQUIPMENT SUMMARY**

The fleet of Hyster equipment includes:

- Hyster Stacker Trucks
- Hyster Electric Pallet Trucks
- Hyster Reach Trucks
- > Hyster three-wheel Forklift Trucks