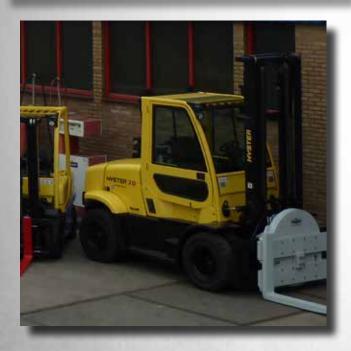

### **EQUIPMENT SUMMARY**

The Hyster equipment, which includes diesel and LPG trucks, consists of:

- Hyster RS45-31CH ReachStacker
- >| Hyster H3.0FT Fortens Forklift Trucks
- > Hyster H4.0-5.0FT Fortens Forklift Trucks

# BENEFITS HYSTER BROUGHT TO VITESSE FORKLIFT RENTAL

- Emissions have been reduced as the Hyster ReachStackers provide low fuel consumption. On average, the Hyster ReachStackers are 18% more efficient than the previous models used. Being 'green' or environmentally friendly is also important to the customer
- Expenditure is reduced thanks to the reduced fuel consumption of the Hyster equipment
- A close working relationship between Vitesse, Hyster and the local distribution partner has developed over a number of years
- Minimised downtime is achieved thanks to the service support provided through the local Hyster distribution partner and the conveniently located Hyster Big Truck factor in Nijmegen for rapid and focused parts supply, if required
- Reliability is delivered by the dependable and durable Hyster equipment
- Space is optimised thanks to the Hyster Fortens trucks which feature special low container masts and cabins and are used to unload trucks and containers
- Emissions regulations are met by the LPG trucks, which can be operated indoors. These trucks are often required in the assembly and disassembly of exhibitions and trade shows and although the halls are large and tall, diesel engines are no longer allowed to operate in them.