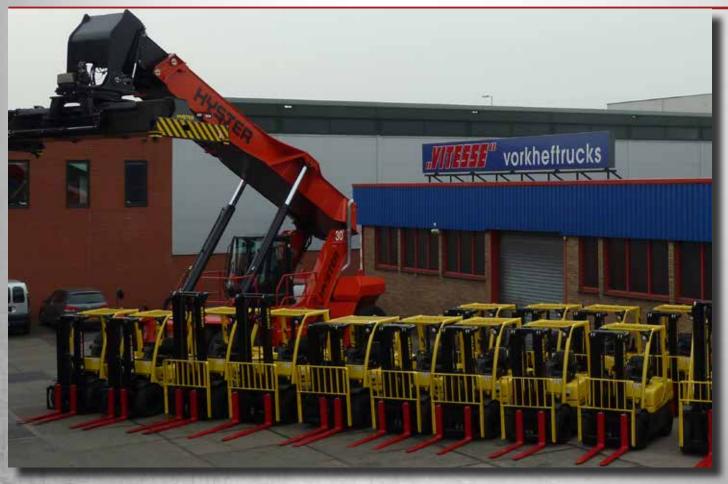

### BACKGROUND

Vitesse Forklift Rental operates in Waalhaven and Rotterdam ports, offering trucks for both rent and sale. Rental agreements can range from one day to indefinite.

Founded over 70 years ago under the name Katendrecht, Vitesse Forklift Rental now has an extensive rental fleet of diesel, electric and LPG forklift trucks, with a range of load capacities from 1.5 to 48 tons. The fleet also includes container handlers, four-wheel drive all terrain forklift trucks, telescopic handlers and container ramps. The fleet of trucks available to hire has expanded from 14 to more than 500. The company also offers a selection of specialist attachments including rotating paper roll clamps, bale clamps, wide tables, fork clamps, and a rotating drum clamp.

### **EQUIPMENT SUMMARY**

The Hyster equipment, which includes diesel and LPG trucks, consists of:

- Hyster RS45-31CH ReachStacker
- >| Hyster H3.0FT Fortens Forklift Trucks
- > Hyster H4.0-5.0FT Fortens Forklift Trucks