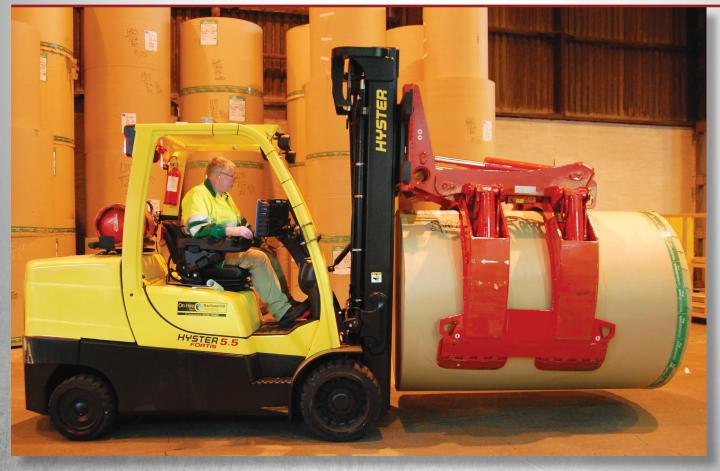

### **HOW DID HYSTER HELP**?

- 1. Provided suitable equipment that is space saving, yet offers high load capacity
- 2. Supplied LPG powered trucks that are suitable for indoor and outdoor use
- 3. Provided forklift attachments and paper clamps to handle the paper rolls

### **EQUIPMENT SUMMARY**

- > LPG powered Hyster Fortens S2.5FT space saver trucks
- LPG powered Hyster Fortens S5.5FTS space saver trucks

These space saving tucks feature solid tyres and specialist paper handling attachments

## BENEFITS HYSTER BROUGHT TO SAICA PACK

- A reduction in the costs incurred through damage to paper rolls is achieved by the excellent manoeuvrability in tight spaces delivered by the Fortens S2.5FT space saver trucks, which offer a 2.5 tonne lift capacity with the advantage of just a 1.43m wheelbase and 500mm load centre
- Efficiency levels are enhanced thanks to the Hyster Fortens S5.5FTS trucks, which is one of the smallest and most manoeuvrable trucks available with 5,500kg lift capacity
- A cleaner working environment and reduced carbon footprint is achieved through the use of LPG engines, which are also suitable for both indoor and outdoor use
- Productivity levels are enhanced by the reliable and tough Hyster trucks, which have proved to be well suited to the demanding application. The Hyster trucks are crucial to maintaining the production of 28 Million m2 of cardboard a year
- Uptime is maximised thanks to the consistently good service provided by the local distribution partner