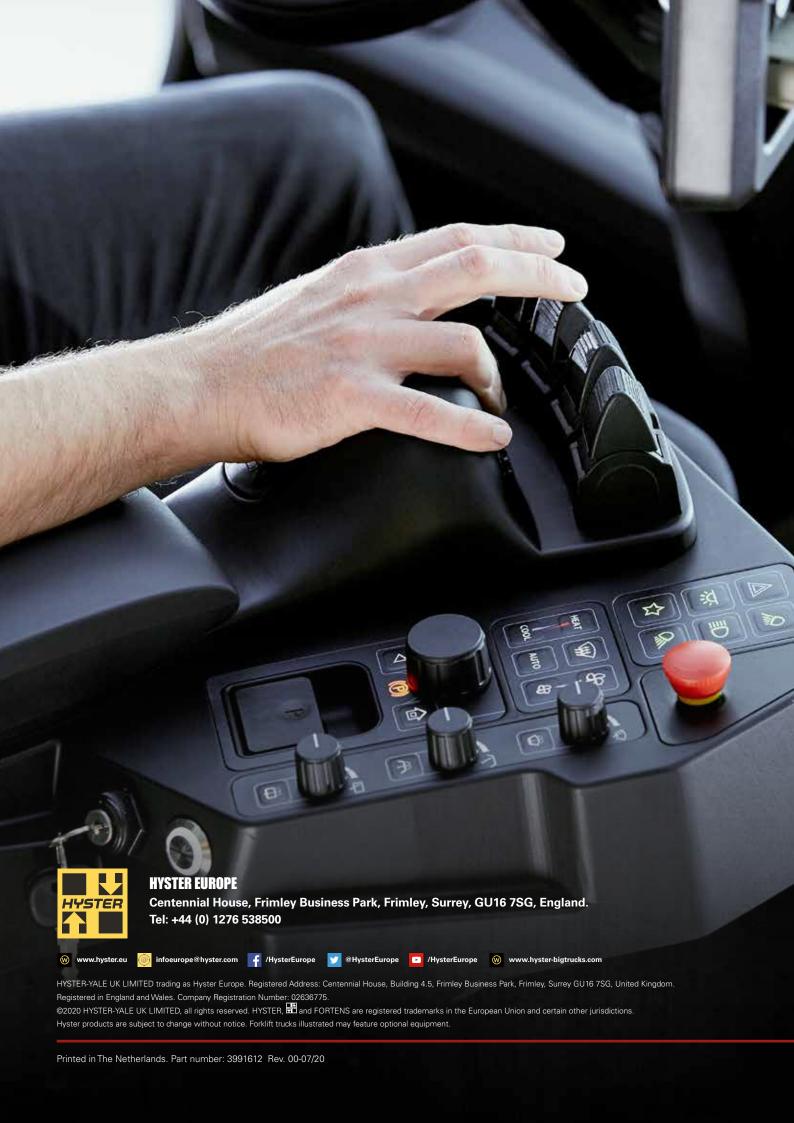

The control arm features an ergonomic wrist cushion and is fully adjustable to the operator's preference. Modular in design, it can accommodate almost any possible configuration and is easily serviceable.

Forward and reverse control is also available through the optional ergonomically designed joystick, which can be integrated in the control arm for easy and intuitive operation of hydraulic functions.

The operator cabin on the XD series is equipped with many features as standard and a host of other optional features to enhance operator comfort and productivity.