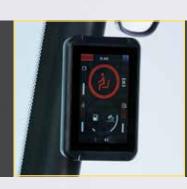

## **INTEGRATED PERFORMANCE DISPLAY**

A 7 inch full-color Integrated Performance Display provides truck performance data in one clear screen. This multi-function touchscreen gives the most relevant information to the operator in a clear manner, offers onboard diagnostic capabilities, and is easily programmable and customizable for various operator skill levels.