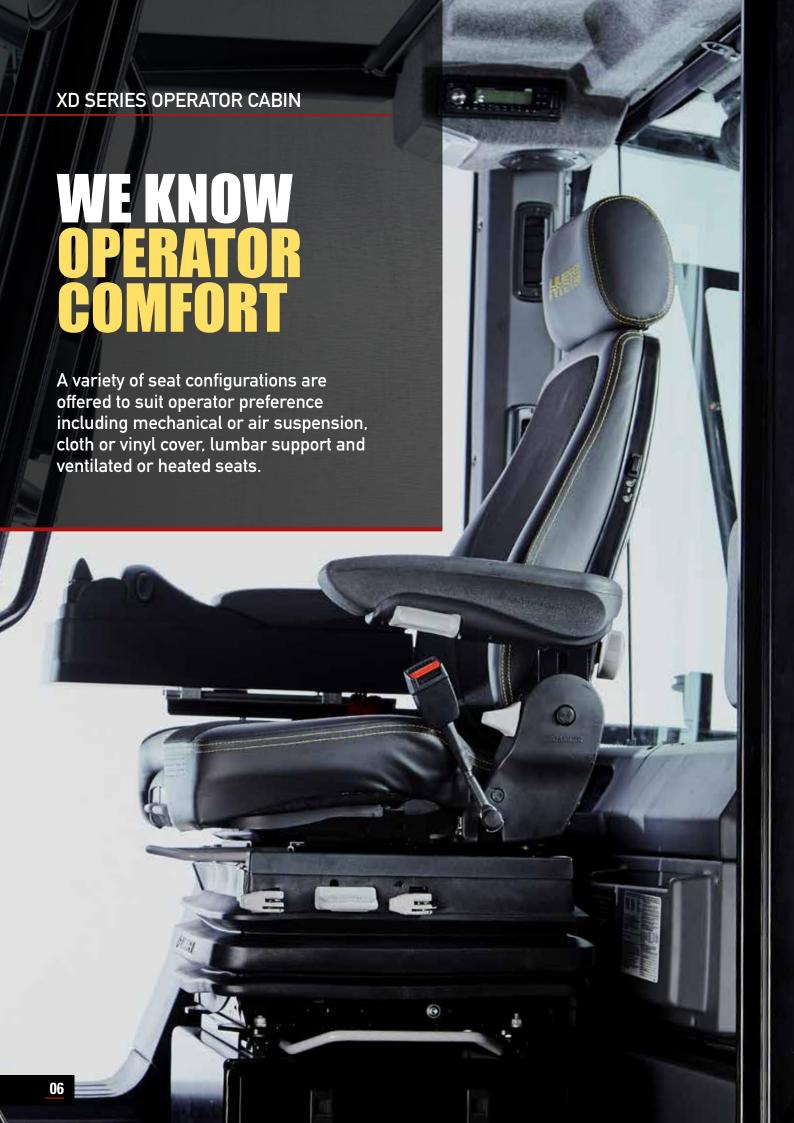

Forward and reverse control is also available through the optional ergonomically designed joystick, which can be integrated in the control arm for easy and intuitive operation of hydraulic functions.

The operator cabin on the XD series is equipped with many features as standard and a host of other optional features to enhance operator comfort and productivity.