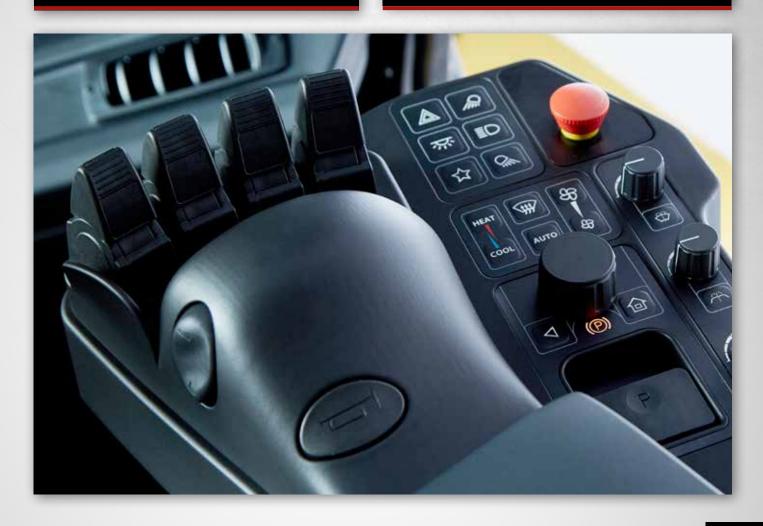

Operators can stay connected and charged with up to 2 USB Ports located in the control arm and behind the seat with a AC/DC power outlet.

The air conditioning system can be pre-set for automatic climate control, as well as easily adjusted through the Integrated Performance Display or from the panel on the control arm. The unique high and rear louvers provide direct air flow toward the operator.

The control arm features an ergonomic wrist cushion and is fully adjustable to the operator's preference. Modular in design, it can accommodate almost any possible configuration and is easily serviceable.

Forward and reverse control is also available through the optional ergonomically designed joystick, which can be integrated in the control arm for easy and intuitive operation of hydraulic functions.

The operator cabin on the XD series is equipped with many features as standard and a host of other optional features to enhance operator comfort and productivity.