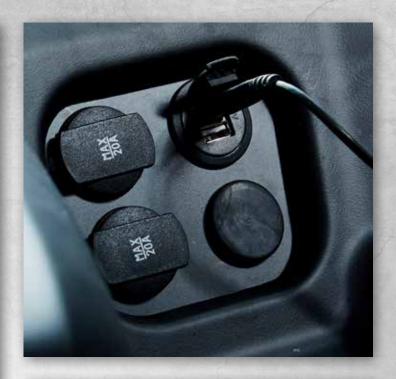

Operators can stay connected and charged with up to 2 USB Ports located in the control arm and behind the seat with a AC/DC power outlet.

The air conditioning system can be pre-set for automatic climate control, as well as easily adjusted through the Integrated Performance Display or from the panel on the control arm. The unique high and rear louvers provide direct air flow toward the operator.