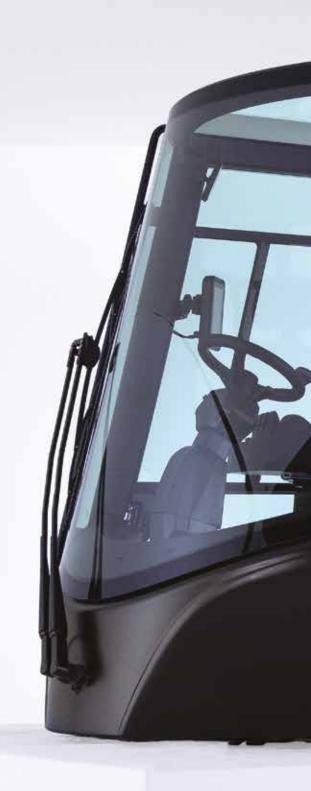

## ADAPTABLE TO YOUR OPERATOR NEEDS

With the largest cabin entry area in the industry, the Hyster cabin provides ample space for operators of most sizes to easily and more comfortably enter and exit the cabin. Once inside, operators enjoy the comfort of a spacious cockpit style cabin that keeps all truck information and controls within reach.

An industry exclusive lateral sliding seat, coupled with an easily adjustable steer column with foot pedal, allows the operator to efficiently change line of sight to achieve the vantage point of the fork tips depending on the load.