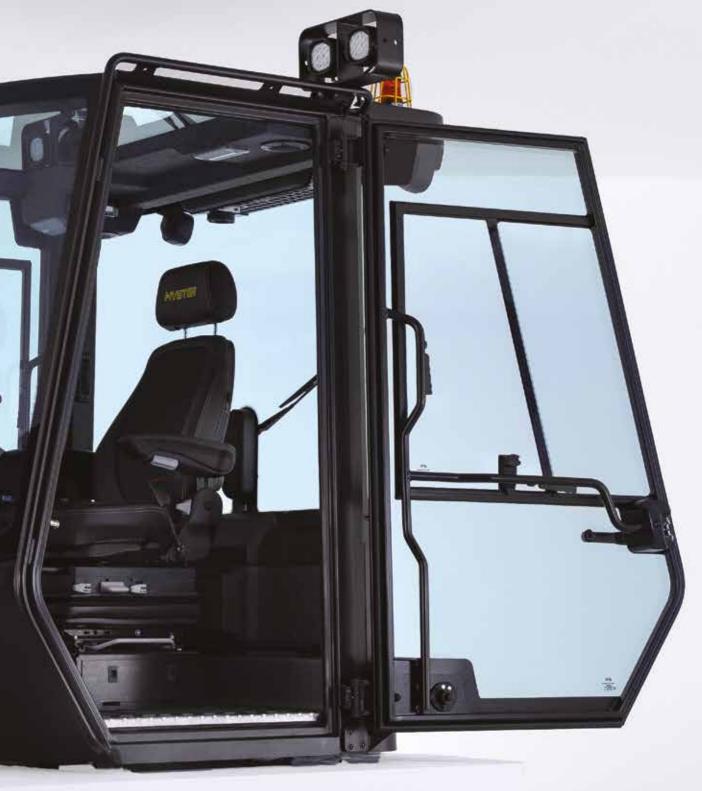

## ADAPTABLE TO YOUR OPERATOR NEEDS

With the largest cabin entry area in the industry, the Hyster cabin provides ample space for operators of most sizes to easily and more comfortably enter and exit the cabin. Once inside, operators enjoy the comfort of a spacious cockpit style cabin that keeps all truck information and controls within reach.

An industry exclusive lateral sliding seat, coupled with an easily adjustable steer column with foot pedal, allows the operator to efficiently change line of sight to achieve the vantage point of the fork tips depending on the load.