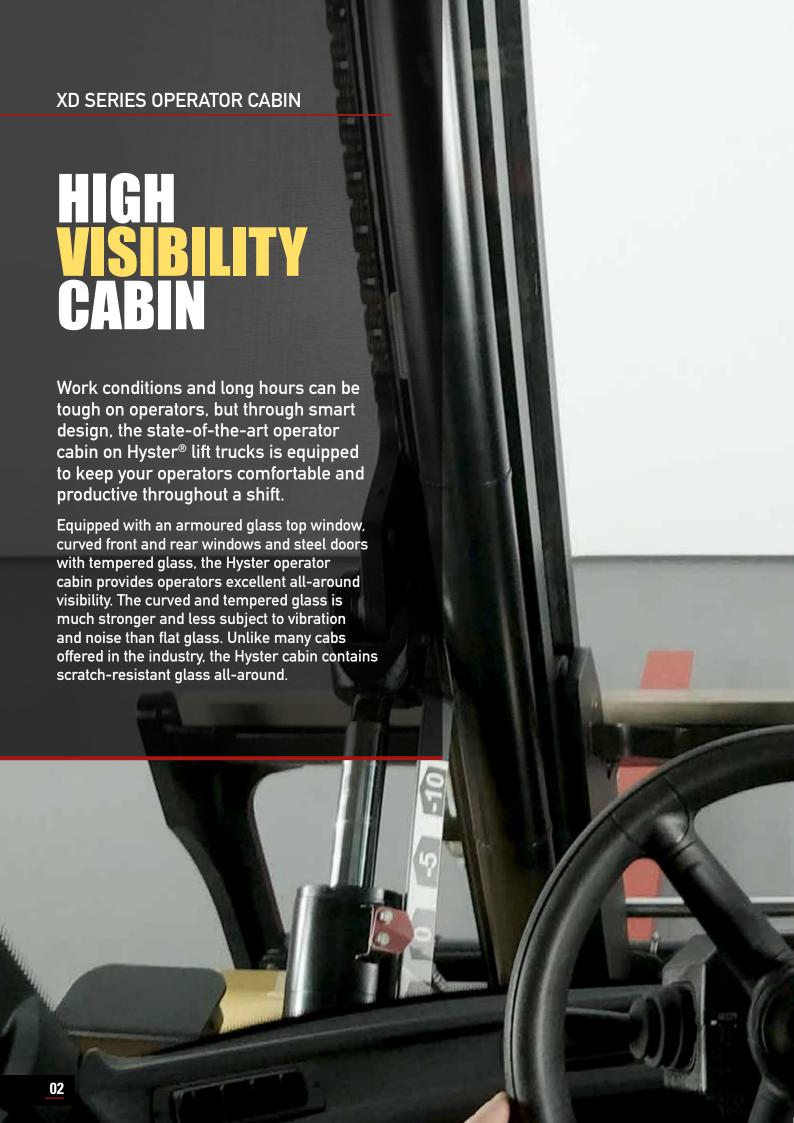

## ADAPTABLE TO YOUR OPERATOR NEEDS

With the largest cabin entry area in the industry, the Hyster cabin provides ample space for operators of most sizes to easily and more comfortably enter and exit the cabin. Once inside, operators enjoy the comfort of a spacious cockpit style cabin that keeps all truck information and controls within reach.

An industry exclusive lateral sliding seat, coupled with an easily adjustable steer column with foot pedal, allows the operator to efficiently change line of sight to achieve the vantage point of the fork tips depending on the load.