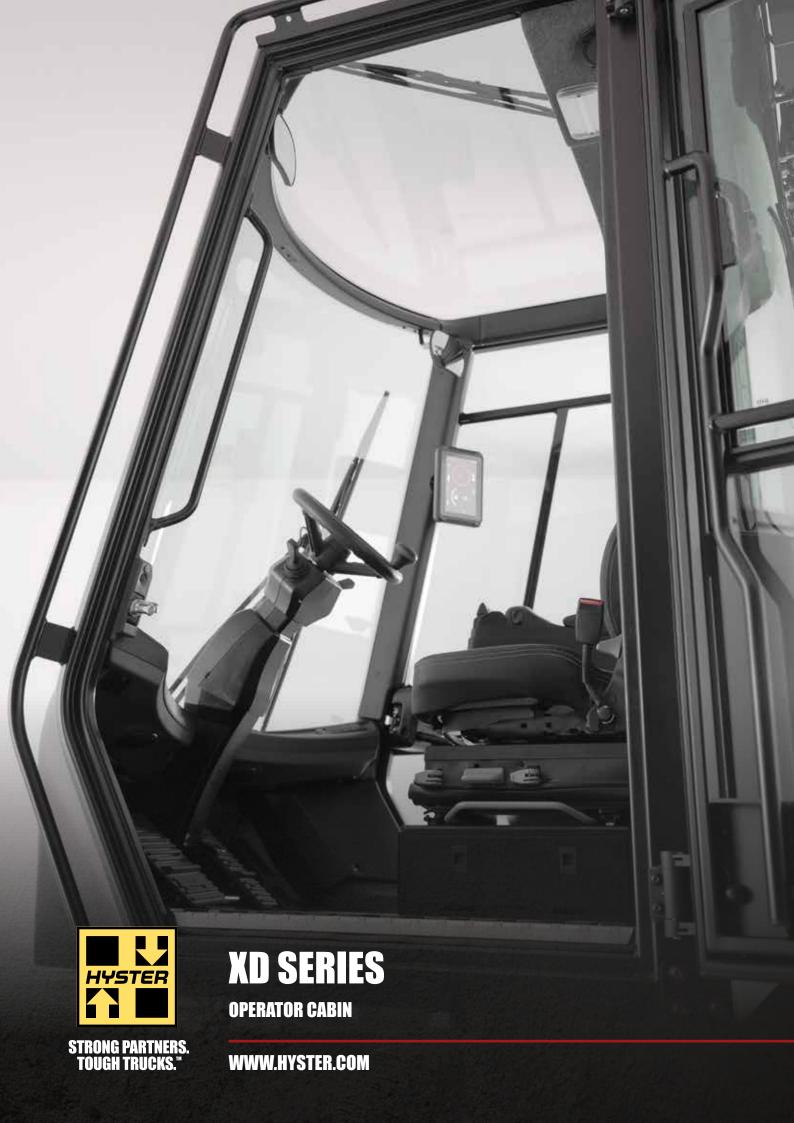

## ADAPTABLE TO YOUR OPERATOR NEEDS

With the largest cabin entry area in the industry, the Hyster cabin provides ample space for operators of most sizes to easily and more comfortably enter and exit the cabin. Once inside, operators enjoy the comfort of a spacious cockpit style cabin that keeps all truck information and controls within reach.

An industry exclusive lateral sliding seat, coupled with an easily adjustable steer column with foot pedal, allows the operator to efficiently change line of sight to achieve the vantage point of the fork tips depending on the load.

## **INTEGRATED PERFORMANCE DISPLAY**

A 7 inch full-color Integrated Performance Display provides truck performance data in one clear screen. This multi-function touchscreen gives the most relevant information to the operator in a clear manner, offers onboard diagnostic capabilities, and is easily programmable and customizable for various operator skill levels.