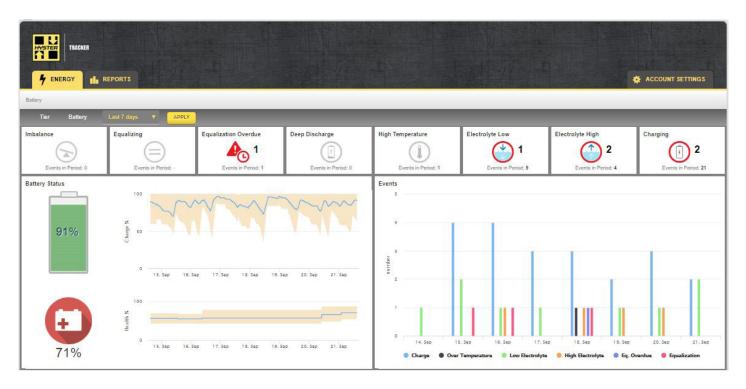

## DATA ANALYSIS PORTAL

**BATTERY TRACKER** 

Hyster Battery Tracker provides online portal access of your fleet's battery assets. You'll gain insights on general health of your fleet in terms of charge level, event notifications, and calculated asset health metrics while highlighting potential undesirable treatments of battery assets in relation to charge and discharge characteristics.

- Extensive reporting capabilities
- Ability to download fleet information
- Intuitive user interface
- Delivers weekly exception reports and lifetime battery historical reports
- Real time alerts for early issue detection
- Prevents long term battery damage

- KEY EMAIL ALERTS —
- High Temperature
- Equalization Overdue
- Deep Discharge
- Electrolyte High
- Electrolyte Low
- Imbalance