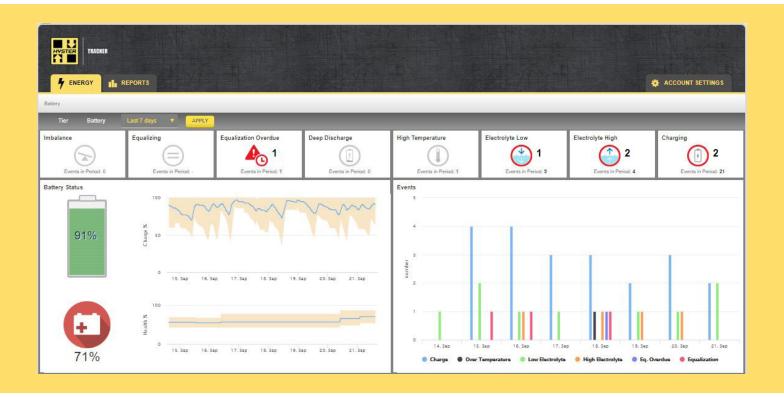

### **DATA ANALYSIS PORTAL**

Hyster Battery Tracker provides online portal access of your fleet's battery assets. You'll gain insights on general health of your fleet in terms of charge level, event notifications, and calculated asset health metrics while highlighting potential undesirable treatments of battery assets in relation to charge and discharge characteristics.

- Extensive reporting capabilities
- Ability to download fleet information
- Intuitive user interface
- Delivers weekly exception reports and lifetime battery historical reports
- Real time alerts for early issue detection
- Prevents long term battery damage

## KEY EMAIL ALERTS

- High Temperature
- Equalization Overdue
- Deep Discharge
- Electrolyte High
- Electrolyte Low
- Imbalance