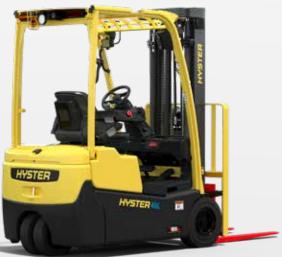

## INTEGRATED LITHIUM-ION TECHNOLOGY 3-WHEEL AND 4-WHEEL MODELS

Building Hyster trucks around a fully-integrated, space-saving lithium-ion battery is at the forefront of innovation. The strategic design helps free space in the operator compartment, maximizing comfort and convenience to help propel productivity.

## **OPEN SPACE DESIGN**

- Maximizes comfort and convenience
- Open floor space for easy entry and exit
- Gives increased freedom to position feet during operation

## REPOSITIONED CENTER OF GRAVITY

- Enhances drive quality
- Improves truck handling in corners

ZERO MAINTENANCE: No more...

FDA COMPLIANT
ZERO EMISSIONS
TECHNOLOGY
WITH NO GASSING

Visit us online at www.hyster.com or call us at 1-800-HYSTER-1.