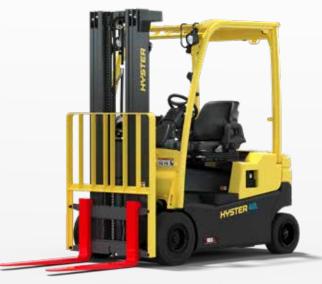

## INTEGRATED LITHIUM-ION TECHNOLOGY 3-WHEEL AND 4-WHEEL MODELS

Building Hyster trucks around a fully-integrated, space-saving lithium-ion battery is at the forefront of innovation. The strategic design helps free space in the operator compartment, maximizing comfort and convenience to help propel productivity.

## **OPEN SPACE DESIGN**

- Maximizes comfort and convenience
- Open floor space for easy entry and exit
- Gives increased freedom to position feet during operation

## REPOSITIONED CENTER OF GRAVITY

- Enhances drive quality
- Improves truck handling in corners

ZERO MAINTENANCE: No more...

FDA COMPLIANT
ZERO EMISSIONS
TECHNOLOGY
WITH NO GASSING

Visit us online at www.hyster.com or call us at 1-800-HYSTER-1.