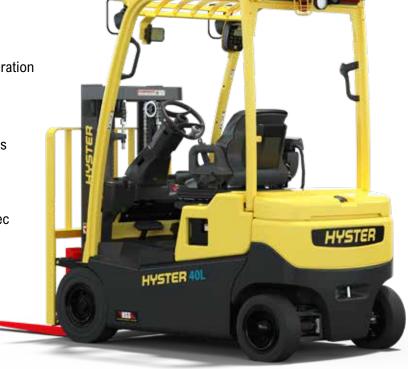

## 4,000 LB PNEUMATIC WITH INTEGRATED LITHIUM-ION TECHNOLOGY

Building Hyster trucks around a fully-integrated, space-saving lithium-ion battery is at the forefront of innovation. The strategic design helps free space in the operator compartment, maximizing comfort and convenience to help propel productivity.

#### **OPEN SPACE DESIGN**

- Maximizes comfort and convenience
- Open floor space for easy entry and exit
- · Gives increased freedom to position feet during operation

#### REPOSITIONED CENTER OF GRAVITY

- · Enhances drive quality
- · Improves truck handling in corners