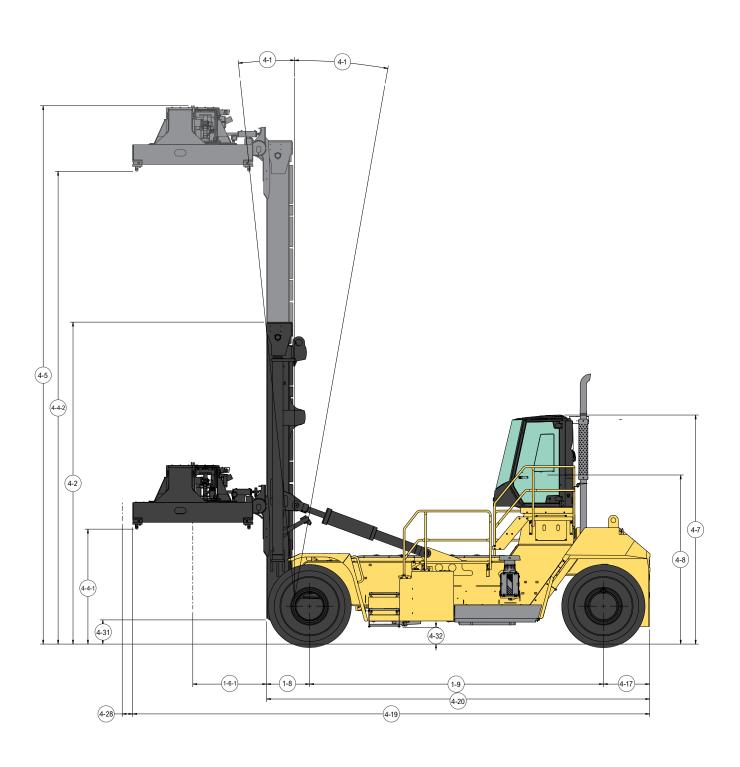

# CONTAINER HANDLER PRODUCT TECHNICAL GUIDE











## H1050XD-CH 5 HIGH SPECIFICATIONS

|             |