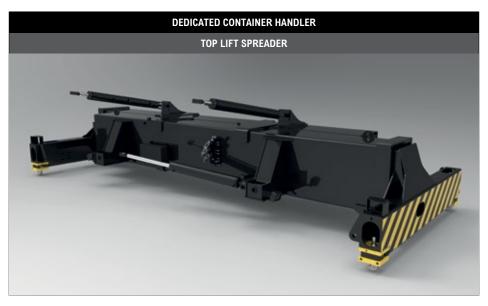

ner |        |        |        |        |        |        |        |
|     | MPS / PPS   |                                           | MPS                    | / PPS     |               | М      | PS     |        | PPS    |        |        |        |
|     | Retracted   | Retracted / Extended Retracted / Extended |                        | Retr      | acted         | Exte   | nded   | Retra  | acted  | Exte   | nded   |        |
| 4   | lbs         | kg                                        | lbs                    | kg        | lbs           | kg     | lbs    | kg     | lbs    | kg     | lbs    | kg     |
|     | 90,390      | 41,000                                    | 90,390                 | 41,000    | 90,390        | 41,000 | 82,670 | 37,500 | 88,185 | 40,000 | 80,468 | 36,500 |





## FEATURES AND OPTIONS

| PERFORMANCE                                                                                 | STD | OPT |
|---------------------------------------------------------------------------------------------|-----|-----|
| Cummins x12 diesel engine rated 355 hp tier 4 / 265 kw stage v                              | х   |     |
| Cummins x12 diesel engine rated 335 hp tier 3 / 250 kw stage IIIA*                          | х   |     |
| Tier 4 / stage IV compliant                                                                 | х   |     |
| Tier 3 / stage IIIA compliant                                                               | х   |     |
| Wastegate turbocharger, water cooled                                                        | х   |     |
| Hibernate idle