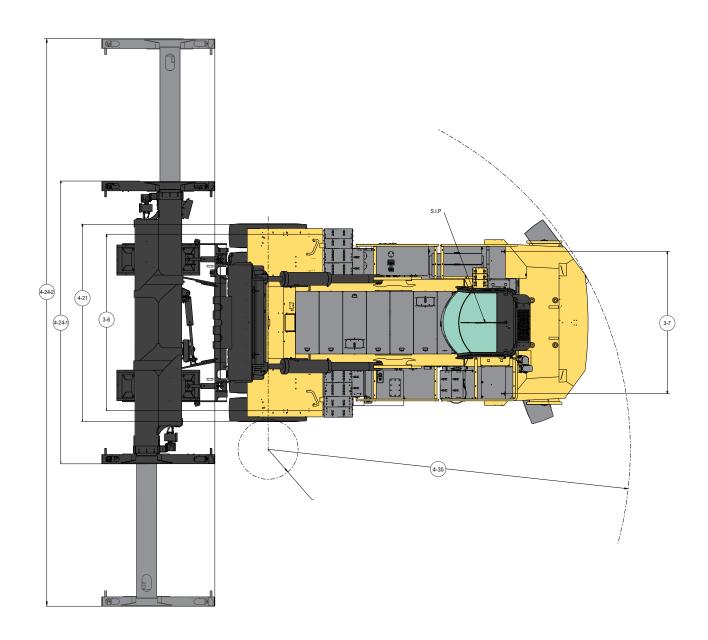

# CONTAINER HANDLER PRODUCT TECHNICAL GUIDE











## H1050XD-CH 5 HIGH SPECIFICATIONS

|             |