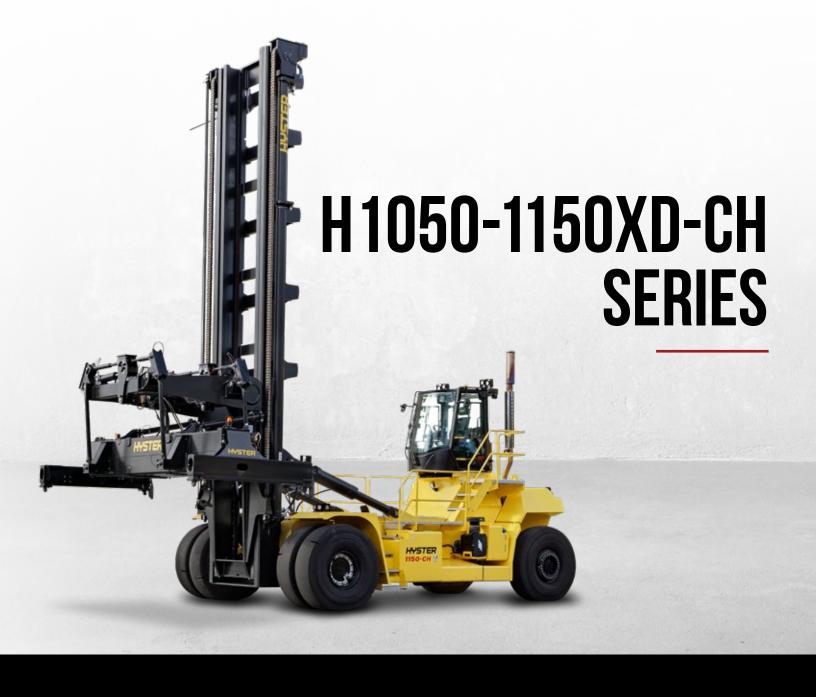

# CONTAINER HANDLER PRODUCT TECHNICAL GUIDE











## H1050XD-CH 5 HIGH SPECIFICATIONS

|             |