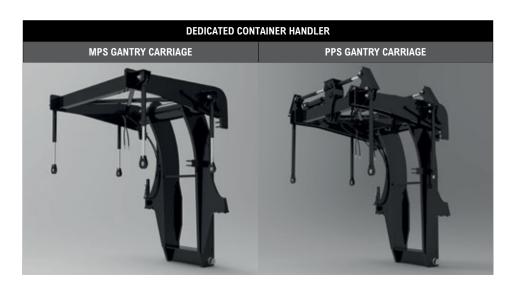

ainer |        |        |        |        |        |        |        |
|     | MPS / PPS   |                                           | MPS                    | / PPS     |               | М      | PS     |        | PPS    |        |        |        |
|     | Retracted   | Retracted / Extended Retracted / Extended |                        | Retr      | acted         | Exte   | nded   | Retra  | acted  | Exte   | nded   |        |
| 4   | lbs         | kg                                        | lbs                    | kg        | lbs           | kg     | lbs    | kg     | lbs    | kg     | lbs    | kg     |
|     | 90,390      | 41,000                                    | 90,390                 | 41,000    | 90,390        | 41,000 | 82,670 | 37,500 | 88,185 | 40,000 | 80,468 | 36,500 |





## FEATURES AND OPTIONS

| PERFORMANCE                                                                                 | STD | OPT |
|---------------------------------------------------------------------------------------------|-----|-----|
| Cummins x12 diesel engine rated 355 hp tier 4 / 265 kw stage v                              | х   |     |
| Cummins x12 diesel engine rated 335 hp tier 3 / 250 kw stage IIIA*                          | х   |     |
| Tier 4 / stage IV compliant                                                                 | х   |     |
| Tier 3 / stage IIIA compliant                                                               | х   |     |
| Wastegate turbocharger, water cooled                                                        | х   |     |
| Hibernate idl