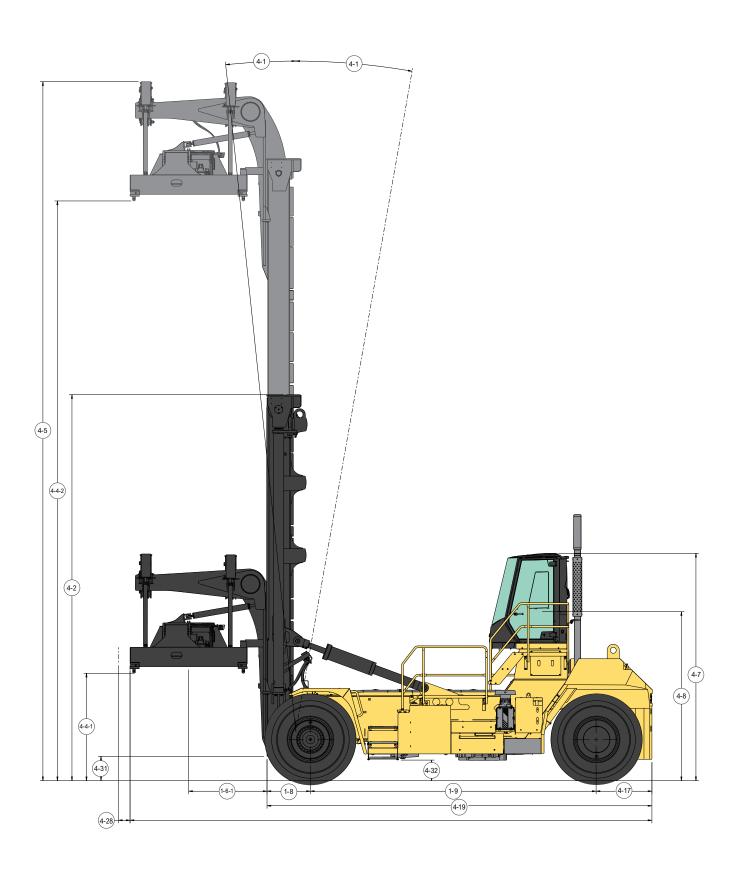

# CONTAINER HANDLER PRODUCT TECHNICAL GUIDE











## H1050XD-CH 5 HIGH SPECIFICATIONS

|             |