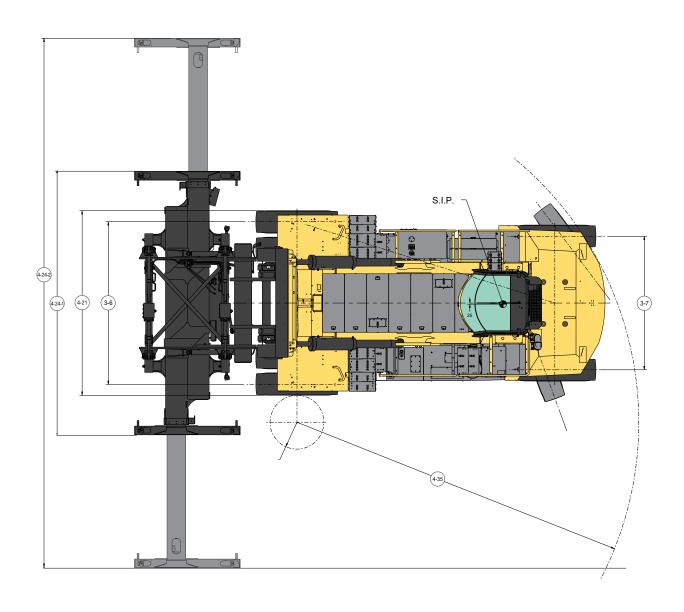

# CONTAINER HANDLER PRODUCT TECHNICAL GUIDE











## H1050XD-CH 5 HIGH SPECIFICATIONS

|             |