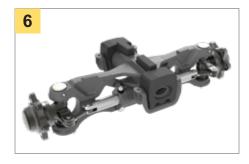

## DEPENDABLE HIGH PERFORMANCE TECHNOLOGY

Engineered with a reliable, aluminum transmission and robust steer axle with tapered roller bearings to help minimize downtime and simplify service.

<sup>&</sup>lt;sup>1</sup> While lift truck systems support safe operation and help minimize the potential for tip overs, proper operation of the lift truck and 100% full-time utilization of the truck's seat belt are the primary and best means of keeping the truck and operator upright and safe. Refer to the operator and service manuals for proper operation and maintenance.