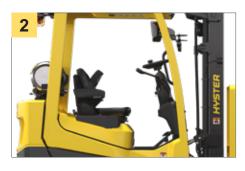

#### **CONVENIENT ENTRY AND EXIT**

A large step and grab handle, contoured hood and flip up armrests help make it easy for the operator to get in and out of the truck.

### SPACIOUS OPERATOR COMPARTMENT

Roomy operator compartment with ample floor space and a wide range of seat adjustment helps the operator to find a comfortable position, stretch their legs, and stay comfortable for long shifts.

#### **EXCELLENT VISIBILITY**

A low dash and wide mast window provide excellent visibility through the mast, enhanced visibility of fork tips and load when picking at height, and excellent visibility when traveling forward.