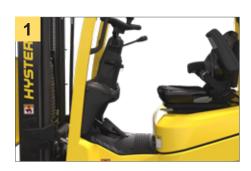

#### **CONVENIENT ENTRY AND EXIT**

A large step and grab handle, contoured hood and flip up armrests help make it easy for the operator to get in and out of the truck.

### SPACIOUS OPERATOR COMPARTMENT

Roomy operator compartment with ample floor space and a wide range of seat adjustment helps the operator to find a comfortable position, stretch their legs, and stay comfortable for long shifts.