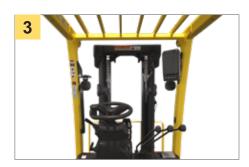

#### **EXCELLENT VISIBILITY**

A low dash and wide mast window provide excellent visibility through the mast, enhanced visibility of fork tips and load when picking at height, and excellent visibility when traveling forward.