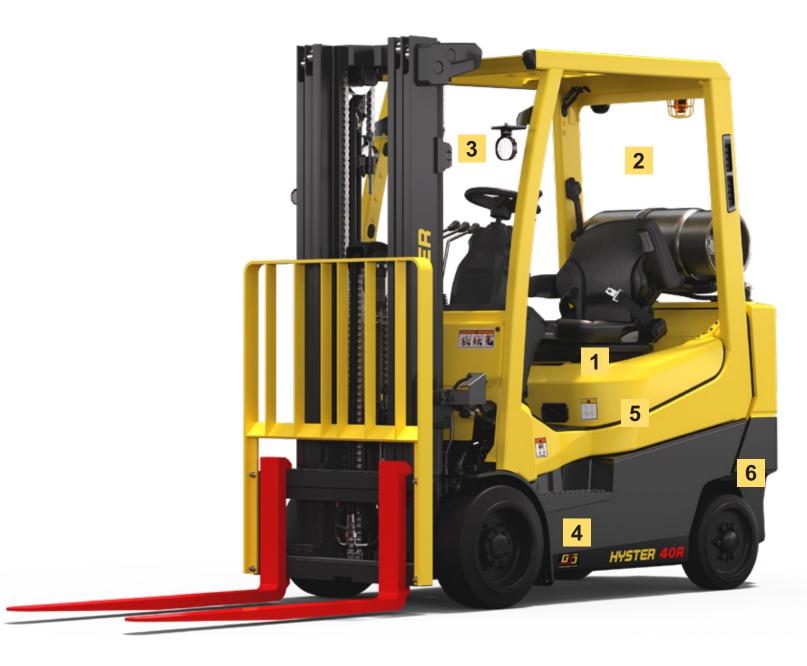

#### **CONVENIENT ENTRY AND EXIT**

A large step and grab handle, contoured hood and flip up armrests help make it easy for the operator to get in and out of the truck.

### SPACIOUS OPERATOR COMPARTMENT

Roomy operator compartment with ample floor space and a wide range of seat adjustment helps the operator to find a comfortable position, stretch their legs, and stay comfortable for long shifts.

#### **EXCELLENT VISIBILITY**

A low dash and wide mast window provide excellent visibility through the mast, enhanced visibility of fork tips and load when picking at height, and excellent visibility when traveling forward.

## DYNAMIC STABILITY SYSTEM (DSS)

An innovative, maintenance-free system that promotes operating best practices by implementing truck performance limitations to help minimize forward and sideways tip-overs.<sup>1</sup>

## HEAVY-DUTY INDUSTRIAL YANMAR ENGINE

Utilizes a heavy-duty EPAcertified Yanmar 2.2L LPG engine designed with extended preventive maintenance service intervals for continuous, heavy use.

## DEPENDABLE HIGH PERFORMANCE TECHNOLOGY

Engineered with a reliable, aluminum transmission and robust steer axle with tapered roller bearings to help minimize downtime and simplify service.

<sup>&</sup>lt;sup>1</sup> While lift truck systems support safe operation and help minimize the potential for tip overs, proper operation of the lift truck and 100% full-time utilization of the truck's seat belt are the primary and best means of keeping the truck and operator upright and safe. Refer to the operator and service manuals for proper operation and maintenance.