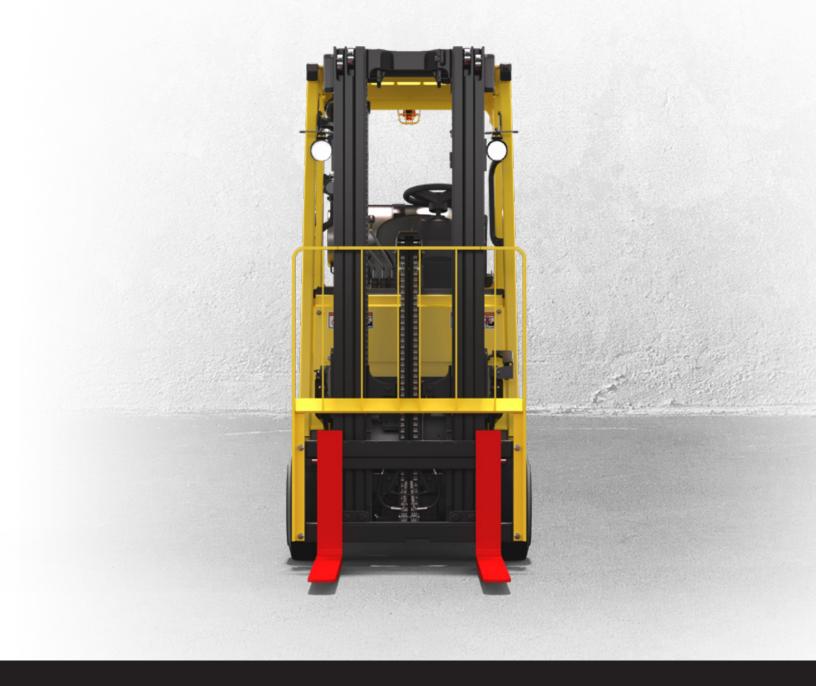

# DISTINCTLY HYSTER®, BUILT FOR YOU.

Built on a scalable platform, the Hyster A Series can be easily configured to match your unique operational requirements. With a 3,000–4,000 lb capacity range and a heavy-duty, EPA-certified Yanmar 2.2L LPG engine, the Hyster S30-40A will raise the bar for what you expect from a lift truck in a wide range of applications and environments.

#### **CONVENIENT ENTRY AND EXIT**

A large step and grab handle, contoured hood and flip up armrests help make it easy for the operator to get in and out of the truck.

### SPACIOUS OPERATOR COMPARTMENT

Roomy operator compartment with ample floor space and a wide range of seat adjustment helps the operator to find a comfortable position, stretch their legs, and stay comfortable for long shifts.

#### **EXCELLENT VISIBILITY**

A low dash and wide mast window provide excellent visibility through the mast, enhanced visibility of fork tips and load when picking at height, and excellent visibility when traveling forward.