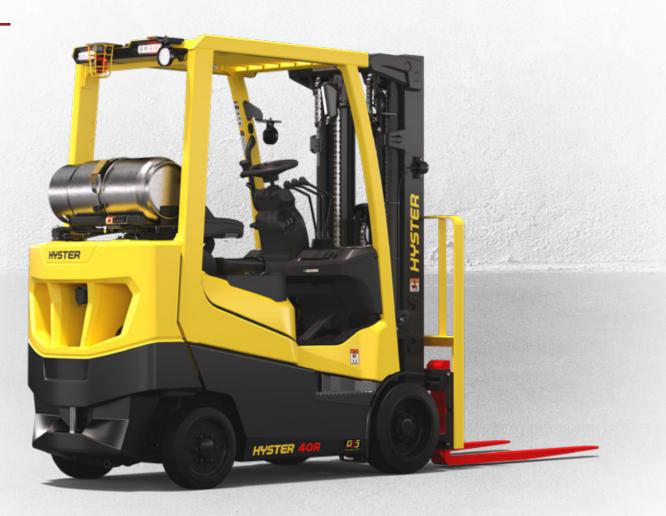

# DISTINCTLY HYSTER®, BUILT FOR YOU.

Built on a scalable platform, the Hyster A Series can be easily configured to match your unique operational requirements. With a 3,000–4,000 lb capacity range and a heavy-duty, EPA-certified Yanmar 2.2L LPG engine, the Hyster S30-40A will raise the bar for what you expect from a lift truck in a wide range of applications and environments.

## HEAVY-DUTY INDUSTRIAL YANMAR ENGINE

Utilizes a heavy-duty EPAcertified Yanmar 2.2L LPG engine designed with extended preventive maintenance service intervals for continuous, heavy use.