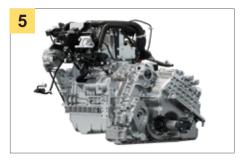

## HEAVY-DUTY INDUSTRIAL YANMAR ENGINE

Utilizes a heavy-duty EPAcertified Yanmar 2.2L LPG engine designed with extended preventive maintenance service intervals for continuous, heavy use.

## DEPENDABLE HIGH PERFORMANCE TECHNOLOGY

Engineered with a reliable, aluminum transmission and robust steer axle with tapered roller bearings to help minimize downtime and simplify service.

<sup>&</sup>lt;sup>1</sup> While lift truck systems support safe operation and help minimize the potential for tip overs, proper operation of the lift truck and 100% full-time utilization of the truck's seat belt are the primary and best means of keeping the truck and operator upright and safe. Refer to the operator and service manuals for proper operation and maintenance.