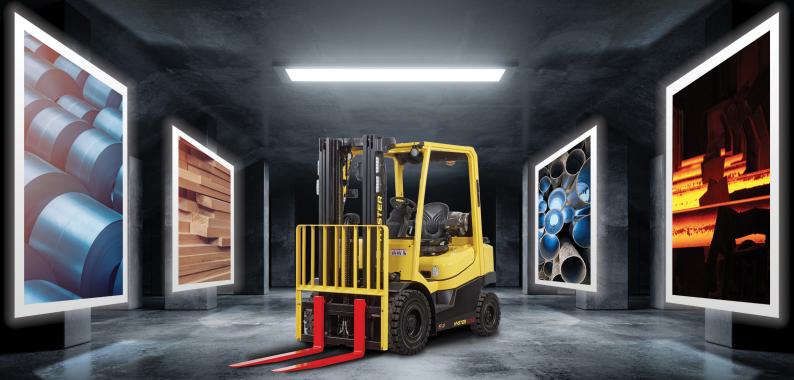

## DISTINCTLY HYSTER, BUILT FOR YOU

The right solution is the one that fits your application. The Hyster® A Series lets you work with our experts to fine-tune various ergonomic and productivity features to match your specifications and address today's supply chain challenges.

The Hyster® H40-70A (4,000-7,000 lb) is your first opportunity to benefit from exceptional flexibility and control that the A Series provides.

- Operator-Centric Design
- Low Total Cost of Ownership
- High Performance and Productivity
- Easy Entry and Exit

- Extended Preventive Maintenance Intervals
- Exceptional Visibility
- Operator Assistance Systems
- Dynamic Stability System

Scan below to discover what the A Series H40-70A can do for your materials handling operation.