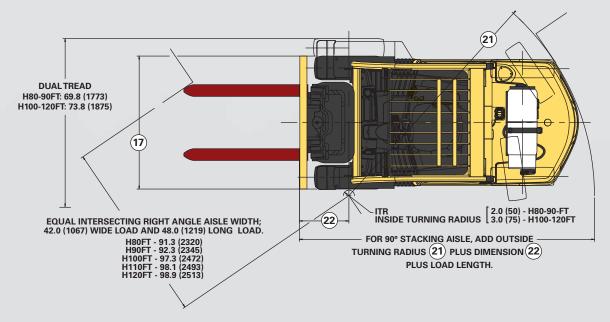

Circled dimensions correspond to the line numbers on the tabulated chart inside the Technical Guide. Dimensions are in inches (millimeters).

| Maximum Fork Ht.                            |                     | Overall Exte     | ended Height      | Free-Lift (TOF)  |                  |  |  |  |
|---------------------------------------------|---------------------|------------------|-------------------|------------------|------------------|--|--|--|
| (TOF) †                                     | Overall Lowered Ht. | w/ Load Backrest | w/o Load Backrest | w/ Load Backrest | w/o Load Backres |  |  |  |
| in (mm)                                     | in (mm)             | in (mm)          | in (mm)           | in (mm)          | in (mm)          |  |  |  |
| 2-STAGE LIMITED FREE-LIFT (LFL) VISTA™ MAST |                     |                  |                   |                  |                  |  |  |  |
| 120 (3050)                                  | 86 (2171)           | 170 (4297)       | 151 (3815)        | 5 (150)          | 5 (150)          |  |  |  |
| 143 (3650)                                  | 98 (2471)           | 193 (4897)       | 174 (4415)        | 5 (150)          | 5 (150)          |  |  |  |
| 167 (4250)                                  | 110 (2771)          | 217 (5497)       | 198 (5015)        | 5 (150)          | 5 (150)          |  |  |  |
| 2-STAGE FULL                                | FREE-LIFT (FFL)     | VISTA™ MAST      |                   |                  |                  |  |  |  |
| 121 (3075)                                  | 86 (2171)           | 171 (4322)       | 154 (3887)        | 36 (924)         | 53 (1359)        |  |  |  |
| 144 (3675)                                  | 98 (2471)           | 194 (4922)       | 177 (4487)        | 48 (1224)        | 65 (1659)        |  |  |  |
| <b>3-STAGE FULL</b>                         | FREE-LIFT (FFL)     | VISTA™ MAST      |                   |                  |                  |  |  |  |
| 173 (4415)                                  | 86 (2171)           | 223 (5662)       | 206 (5227)        | 36 (924)         | 53 (1359)        |  |  |  |
| 185 (4715)                                  | 90 (2271)           | 235 (5962)       | 218 (5527)        | 40 (1024)        | 57 (1459)        |  |  |  |
| 194 (4950)                                  | 94 (2371)           | 244 (6197)       | 227 (5762)        | 44 (1124)        | 61 (1559)        |  |  |  |
| 206 (5250)                                  | 98 (2471)           | 256 (6497)       | 239 (6062)        | 48 (1224)        | 65 (1659)        |  |  |  |
| 218 (5550)                                  | 102 (2571)          | 268 (6797)       | 251 (6362)        | 52 (1324)        | 69 (1759)        |  |  |  |