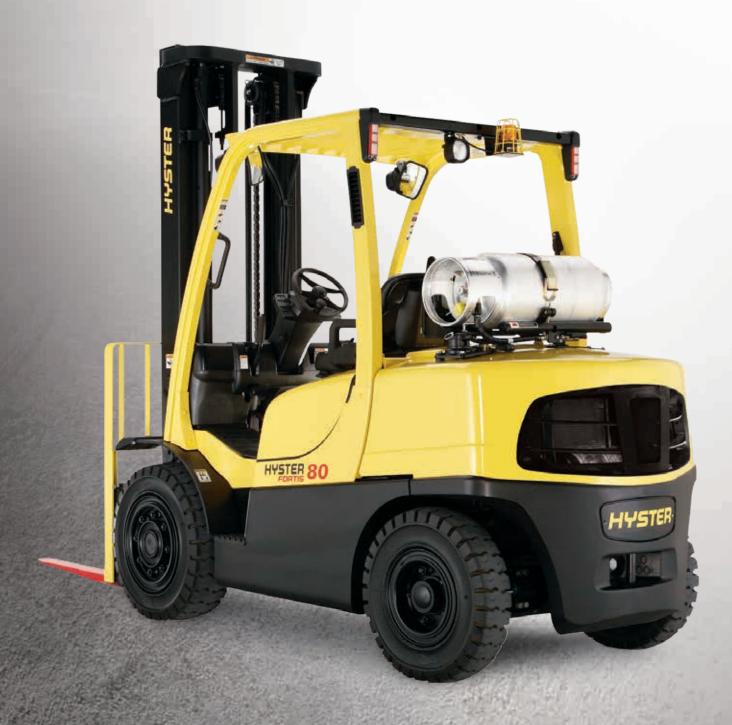

#### H80FT SPECIFICATIONS

|                |            | 1  | Manufacturer Name                                                                     |                         |               | Hyster Company               |
|----------------|------------|----|---------------------------------------------------------------------------------------|-------------------------|---------------|------------------------------|
|                | ŀ          | 2  | Model                                                                                 |                         |               | H80FT                        |
|                | ŀ          |    | Engine                                                                                |                         |               | Kubota 3.8L LPG              |
|                | ╌├         |    | •                                                                                     |                         | lb (lcg)      |                              |
| <b>a</b>       | ŧŀ         | 3  | Rated Capacity                                                                        |                         | Ib (kg)       | 8000 (3629)                  |
| 8              | <u> </u>   | 4  | Load Center, Distance                                                                 |                         | in (mm)       | 24 (610)                     |
| GENERAL        | á L        | 5  | Power Type                                                                            |                         |               | LPG                          |
| ľ              | 1          | 6  | Operator Type                                                                         |                         |               | Sit-Down Rider               |
|                |            | 7  | Step Height                                                                           |                         | in (mm)       | 17.4 (441)                   |
|                | L          | 8  | Tire Type - Cushion, Solid, Pneumati                                                  | С                       |               | Pneumatic                    |
|                |            | 9  | Wheels, Number - Front/ Rear                                                          |                         | X driven      | 2x/2                         |
|                |            | 10 | Lift Height, Top of Fork (TOF)                                                        |                         | in (mm)       | 120 (3050)                   |
|                | Ì          | 11 | Lift Heights, Standard Limited Free Li                                                | ft (LFL) with LBR (TOF) | in (mm)       | 4 (100)                      |
|                | Ī          |    | Lift Heights, Optional Full Free Lift (F                                              | FL) with LBR (TOF)      | in (mm)       | 36 (924)                     |
|                | Ì          | 12 | Standard Carriage Width                                                               | , , ,                   | in (mm)       | 48 (1219)                    |
|                | ŀ          | 13 | Forks, Thickness x Width x Length                                                     |                         | in (mm)       | 2 X 5 X 48 (50 X 125 X 1219) |
|                | - 1        | 14 | Fork Spread, Outside Dimensions                                                       |                         | in (mm)       | 43.5 (1106)                  |
|                | - 5        | 15 | Mast Tilt Angles, Forward/Backward                                                    |                         |               | 6/10                         |
|                | - 5        | 16 | •                                                                                     |                         | degrees       |                              |
| ¥              | 2          |    | Length To Face of Forks                                                               |                         | in (mm)       | 116 (2946)                   |
| I              | <u> </u>   | 17 | Overall Width, Standard Tread                                                         |                         | in (mm)       | 55.2 (1402)                  |
| É              |            | 10 | Overall Width, Wide Tread                                                             |                         | in (mm)       | 58.5 (1485)                  |
| DIMENSIONS     |            | 18 | Height, Standard Mast - Lowered                                                       |                         | in (mm)       | 86 (2171)                    |
|                |            | 19 | Height, Standard Mast - Extended wit                                                  |                         | in (mm)       | 170 (4297)                   |
|                |            |    | Height, Standard Mast - Extended wit                                                  | hout LBR                | in (mm)       | 151 (3815)                   |
|                |            | 20 | Height, Standard Overhead Guard                                                       |                         | in (mm)       | 89 (2260)                    |
|                | L          |    | Height, Optional Overhead Guard                                                       |                         | in (mm)       | 87 (2193)                    |
|                | L          |    | Height, Overhead Guard with Operato                                                   | r Cab                   | in (mm)       | 90 (2281)                    |
|                | Γ          | 21 | Turning Radius, Minimum Outside (C                                                    | TR)                     | in (mm)       | 101.2 (2570)                 |
|                | Ī          | 22 | Length, Center of Wheel to Face of Fo                                                 | orks                    | in (mm)       | 20.6 (523)                   |
|                | Ī          | 23 | Aisle Width, Right Angle Stack (Add L                                                 | ength of Load)          | in (mm)       | 121.8 (3093)                 |
|                | 7          | 24 | Equal Aisle, 90-Degree Intersecting A                                                 |                         | in (mm)       | 90.6 (2302)                  |
|                |            | 25 | Travel Speed RL/NL                                                                    | 1-Speed                 | mph (km/h)    | 12.2/12.8 (19.7/20.6)        |
|                | ŀ          |    |                                                                                       | 2-Speed                 | mph (km/h)    | 15.7/16 (25.2/25.7)          |
|                | ŀ          | 26 | Lift Speed, Standard 2-Stage LFL RL                                                   | '                       | ft/min (m/s)  | 121/125 (.61/.63)            |
|                | ŀ          | 20 | Lift Speed, Optional 2-Stage FFL RL/                                                  |                         | ft/min (m/s)  | 108/111 (.54/.56)            |
|                | ŀ          |    | Lift Speed, Optional 3-Stage FFL RL/                                                  |                         | ft/min (m/s)  | 113/117 (.57/.59)            |
| l :            | :          | 27 | Lowering Speed, Standard 2-Stage LFL RL/NL                                            |                         | ft/min (m/s)  | 108/93 (.55/.47)             |
| PERFORMANCE    | 3          | 21 | 3 1 .                                                                                 |                         | ft/min (m/s)  | 98/71 (.50/.36)              |
| 1 5            | \$  -      |    | Lowering Speed, Optional 2-Stage FFL RL/NL Lowering Speed, Optional 3-Stage FFL RL/NL |                         | ` '           | · · · ·                      |
| <b>1</b> 8     | 5          | 20 |                                                                                       |                         | ft/min (m/s)  | 104/87 (.53/.44)             |
| ä              | <b>۽</b>   | 28 | Max Drawbar Pull RL/NL                                                                | 1-Speed                 | lb (kg)       | 5918/3406 (2685/1545)        |
| Ī              |            |    | B 1 B 11 G 1 1 B 1 A 11                                                               | 2-Speed                 | lb (kg)       | 7126/3406 (3232/1545)        |
|                | ŀ          |    | Drawbar Pull @ 1 mph RL/NL                                                            | 1-Speed                 | lb (kg)       | 5077/3406 (2303/1545)        |
|                | ŀ          |    |                                                                                       | 2-Speed                 | lb (kg)       | 6002/3406 (2722/1545)        |
|                | ŀ          | 29 | Max Gradeability RL/NL <sup>††</sup>                                                  | 1-Speed                 | %             | 29/27                        |
|                |            |    |                                                                                       | 2-Speed                 | %             | 36/27                        |
|                |            |    | Gradeability @ 1 mph RL/NL <sup>††</sup>                                              | 1-Speed                 | %             | 25/27                        |
|                |            |    |                                                                                       | 2-Speed                 | %             | 30/27                        |
|                |            | 31 | • • • • • • • • • • • • • • • • • • • •                                               | 0 ,                     | lb (kg)       | 13274 (6021)                 |
| ş              |            |    | Weight, Standard Truck (Standard 2-S                                                  | Stg. LFL) RL            | lb (kg)       | 21274 (9650)                 |
| 3              |            | 32 | Axle Loading, Static Front/Rear NL                                                    |                         | lb (kg)       | 5756/7518 (2611/3410)        |
|                |            |    | Axle Loading, Static Front/Rear RL                                                    |                         | lb (kg)       | 18707/2567 (8485/1164)       |
|                | ٠ <u> </u> | 33 | Tire Size, Front                                                                      |                         |               | 250 x 15 - 20 Ply            |
|                |            | 34 | Tire Size, Rear                                                                       |                         |               | 7.00 x 12 - 14 Ply           |
| TIRES & WHEELS |            | 35 | Wheelbase                                                                             |                         | in (mm)       | 72 (1830)                    |
| 0              | ð          | 37 | Ground Clearance, Lowest Point NL (                                                   | with RL subtract -6mm)  | in (mm)       | 5.9 (151)                    |
| ű              | 3          | 38 | Ground Clearance, Center of Wheelba                                                   |                         | in (mm)       | 7.6 (194)                    |
|                |            | 39 | Service Brake - Method of Control/O                                                   |                         | ()            | Foot/Hydraulic               |
|                | -          | 40 | Parking Brake - Method of Control/O                                                   |                         |               | Hand/Mechanical              |
|                |            | 41 | Battery Type                                                                          | p =                     |               | Maintenance Free             |
|                |            | 42 | Volts/Cold Cranking Amps                                                              |                         | v/cca         | 12/475                       |
| 8 .            | ŀ          | 43 | Engine, Manufacturer/Model                                                            |                         | v/cca         | Kubota WG3800 LPG            |
| 1 2            |            |    | •                                                                                     |                         | bn /b/M       |                              |
| f              | <u> </u>   | 44 | Permanent Output                                                                      |                         | hp (kW)       | 74(55) @ 1800RPM             |
| POWERTRAIN     |            | 45 | Torque @ Rated RPM                                                                    |                         | ft/lbs (kg/m) | 221(300) @1000RPM            |
| ۾<br>ڏ         | 3          | 46 | Number of Cylinders/Displacement                                                      |                         | No/cc (ci)    | 4/3769 (230)                 |
|                | - L        |    | Standard Speeds, Forward/Reverse                                                      | 211)                    | 1.00          | 1/1                          |
| 1              | - F        | 49 | Hydraulic Tank - capacity (drain & ref                                                |                         | gal (liter)   | 13.5 (51.0)                  |
| 4              |            | 50 | Fuel Tank Capacity (Gas & Diesel On                                                   | * /                     | gal (liter)   | N/A                          |
| 8              |            | 51 | Auxiliary Hydraulic Pressure Relief fo                                                | r Attachments           | PSI (Mpa)     | 2250 (15.5)                  |
|                |            |    |                                                                                       |                         |               |                              |