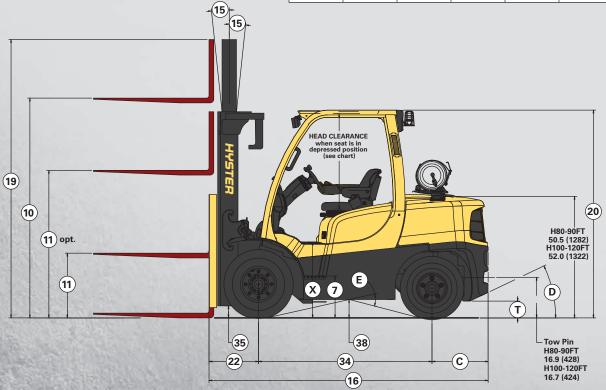

# H80-120FT DIMENSIONS

| Seat Type              | Standard OHG* | Optional OHG* |
|------------------------|---------------|---------------|
| Non-Suspension         | 42.0 (1068)   | 39.4 (1001)   |
| Semi-Suspension        | 42.5 (1080)   | 39.9 (1013)   |
| Full-Suspension        | 41.8 (1062)   | N/A           |
| Swivel Full-Suspension | 42.0 (1068)   | N/A           |

<sup>\*</sup> Seat in depressed position

| TRUCK  | С          | D       | E       | Т         | Х          |
|--------|------------|---------|---------|-----------|------------|
| MODEL  | in (mm)    | percent | percent | in (mm)   | in (mm)    |
| H80FT  | 23.3 (593) | 52%     | 53%     | 7.0 (177) | 31.5 (801) |
| H90FT  | 25.4 (645) | 48%     | 53%     | 7.0 (177) | 31.5 (801) |
| H100FT | 22.3 (566) | 46%     | 58%     | 6.4 (163) | 33.2 (844) |
| H110FT | 24.0 (609) | 46%     | 58%     | 6.4 (163) | 33.2 (844) |
| H120FT | 25.6 (650) | 40%     | 58%     | 6.4 (163) | 33.2 (844) |

Circled dimensions correspond to the line numbers on the tabulated chart inside the Technical Guide. Dimensions are in inches (millimeters).

| Maximum Fork Ht.                            |                     | Overall Exte     | ended Height      | Free-Lift (TOF)  |                  |  |  |  |
|---------------------------------------------|---------------------|------------------|-------------------|------------------|------------------|--|--|--|
| (TOF) †                                     | Overall Lowered Ht. | w/ Load Backrest | w/o Load Backrest | w/ Load Backrest | w/o Load Backres |  |  |  |
| in (mm)                                     | in (mm)             | in (mm)          | in (mm)           | in (mm)          | in (mm)          |  |  |  |
| 2-STAGE LIMITED FREE-LIFT (LFL) VISTA™ MAST |                     |                  |                   |                  |                  |  |  |  |
| 120 (3050)                                  | 86 (2171)           | 170 (4297)       | 151 (3815)        | 5 (150)          | 5 (150)          |  |  |  |
| 143 (3650)                                  | 98 (2471)           | 193 (4897)       | 174 (4415)        | 5 (150)          | 5 (150)          |  |  |  |
| 167 (4250)                                  | 110 (2771)          | 217 (5497)       | 198 (5015)        | 5 (150)          | 5 (150)          |  |  |  |
| 2-STAGE FULL                                | FREE-LIFT (FFL)     | VISTA™ MAST      |                   |                  |                  |  |  |  |
| 121 (3075)                                  | 86 (2171)           | 171 (4322)       | 154 (3887)        | 36 (924)         | 53 (1359)        |  |  |  |
| 144 (3675)                                  | 98 (2471)           | 194 (4922)       | 177 (4487)        | 48 (1224)        | 65 (1659)        |  |  |  |
| <b>3-STAGE FULL</b>                         | FREE-LIFT (FFL)     | VISTA™ MAST      |                   |                  |                  |  |  |  |
| 173 (4415)                                  | 86 (2171)           | 223 (5662)       | 206 (5227)        | 36 (924)         | 53 (1359)        |  |  |  |
| 185 (4715)                                  | 90 (2271)           | 235 (5962)       | 218 (5527)        | 40 (1024)        | 57 (1459)        |  |  |  |
| 194 (4950)                                  | 94 (2371)           | 244 (6197)       | 227 (5762)        | 44 (1124)        | 61 (1559)        |  |  |  |
| 206 (5250)                                  | 98 (2471)           | 256 (6497)       | 239 (6062)        | 48 (1224)        | 65 (1659)        |  |  |  |
| 218 (5550)                                  | 102 (2571)          | 268 (6797)       | 251 (6362)        | 52 (1324)        | 69 (1759)        |  |  |  |